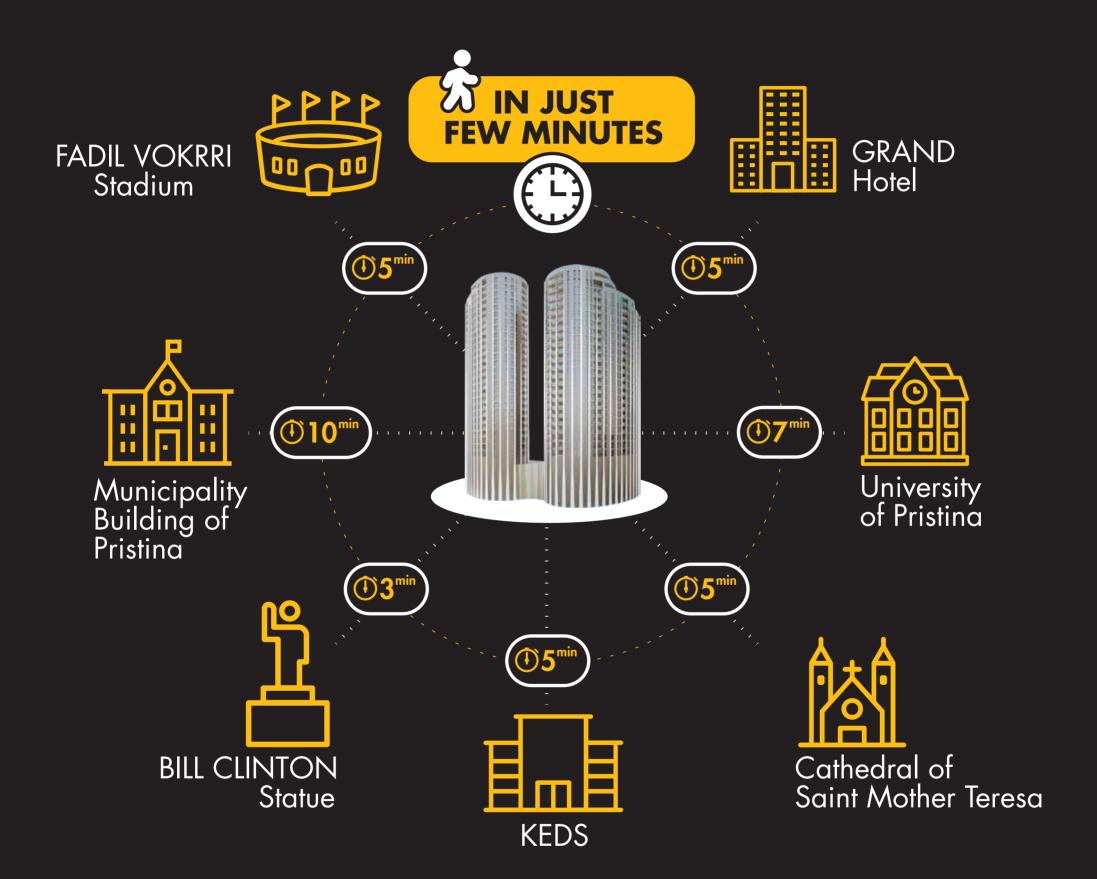

"Pristina City Center" is a business center that strives to have not only the most modern architecture, but also dedicated projects with staff and consolidated partners. Our collaborations are an added value in achieving common goals while joining the public and private sector in a single communication network.



## SURFACE ANALYSIS VEST TOWER FLOOR 28 PENTHOUSE





GROSS SURFACE 313,30 m<sup>2</sup> (selling surface)

GROSS SURFACE APT. 237,90 m<sup>2</sup>

GROSS SURFACE TERRACE 75,40 m<sup>2</sup>

TOTAL (NET SURFACE) 259,60 m<sup>2</sup>

## Subdivision of the spaces (net surface)

| L    | Living          | 63,80 m <sup>2</sup> |
|------|-----------------|----------------------|
| K    | Kitchen         | 16,30 m <sup>2</sup> |
| MB   | Master Bedroom  | 24,80 m <sup>2</sup> |
| WR1  | Wardrobe Room 1 | $5,20 \text{ m}^2$   |
| WR2  | Wardrobe Room 2 | $2,70 \text{ m}^2$   |
| B1   | Bedroom 1       | 17,90 m <sup>2</sup> |
| B2   | Bedroom 2       | 17,80 m <sup>2</sup> |
| WC1  | Bathroom 1      | $5,40 \text{ m}^2$   |
| WC2  | Bathroom 2      | 6,70 m <sup>2</sup>  |
| WC3  | Bathroom 3