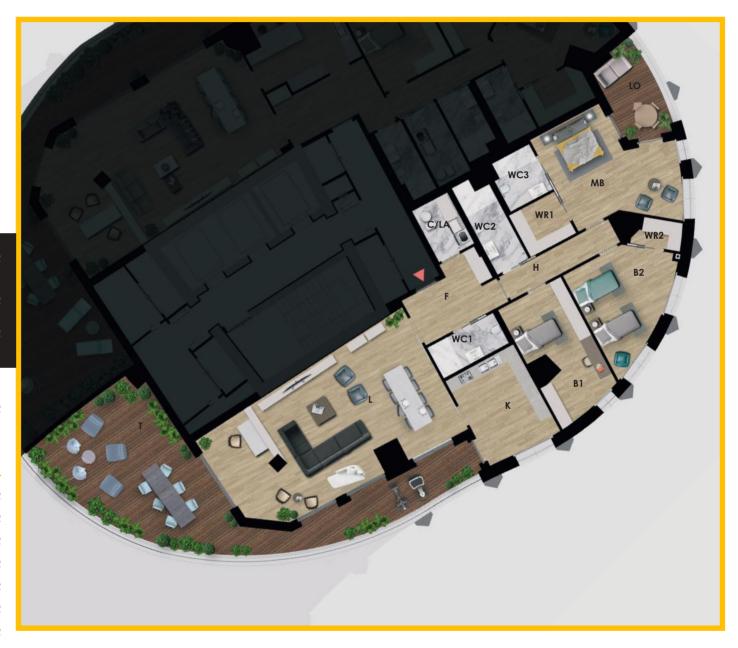

## SURFACE ANALYSIS VEST TOWER FLOOR 28 PENTHOUSE

GROSS SURFACE 313,30 m<sup>2</sup> (selling surface)

GROSS SURFACE APT. 237,90 m<sup>2</sup>

GROSS SURFACE TERRACE 75,40 m<sup>2</sup>

TOTAL (NET SURFACE) 259,60 m<sup>2</sup>

## Subdivision of the spaces (net surface)

| L    | Living          | 63,80 m <sup>2</sup> |
|------|-----------------|----------------------|
| K    | Kitchen         | 16,30 m <sup>2</sup> |
| MB   | Master Bedroom  | 24,80 m <sup>2</sup> |
| WR1  | Wardrobe Room 1 | $5,20 \text{ m}^2$   |
| WR2  | Wardrobe Room 2 | $2,70 \text{ m}^2$   |
| B1   | Bedroom 1       | 17,90 m <sup>2</sup> |
| B2   | Bedroom 2       | 17,80 m <sup>2</sup> |
| WC1  | Bathroom 1      | $5,40 \text{ m}^2$   |
| WC2  | Bathroom 2      | 6,70 m <sup>2</sup>  |
| WC3  | Bathroom 3      | $5,20 \text{ m}^2$   |
| C/LA | Closet/Laundry  | $4,90 \text{ m}^2$   |
| F    | Foyer           | 11,10 m <sup>2</sup> |
| Н    | Hallway         | $7,10 \text{ m}^2$   |
| LO   | Loggia          | 10,00 m <sup>2</sup> |
| T    | Terrace         | 60,70 m <sup>2</sup> |
|      |                 |                      |