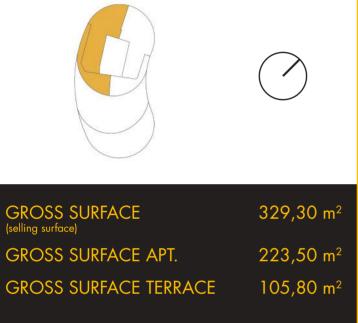

## TOTAL (NET SURFACE)

277,40 m<sup>2</sup>

## Subdivision of the spaces (net surface)

| L    | Living         | 67,80 m²                   |
|------|----------------|----------------------------|
| Κ    | Kitchen        | 16,30 m <sup>2</sup>       |
| MB   | Master Bedroom | 19,10 m <sup>2</sup>       |
| WR   | Wardrobe Room  | 5,30 m <sup>2</sup>        |
| B1   | Bedroom 1      | 18,10 m <sup>2</sup>       |
| B2   | Bedroom 2      | 25,70 m <sup>2</sup>       |
| WC1  | Bathroom 1     | <b>4,70</b> m <sup>2</sup> |
| WC2  | Bathroom 2     | <b>4,90</b> m <sup>2</sup> |
| WC3  | Bathroom 3     | <b>4,90</b> m <sup>2</sup> |
| C/LA | Closet/Laundry | 5,80 m <sup>2</sup>        |
| F    | Foyer          | 12,30 m <sup>2</sup>       |
| Н    | Hallway        | 6,80 m <sup>2</sup>        |
| Т    | Terrace        | 85,70 m²                   |
|      |                |                            |