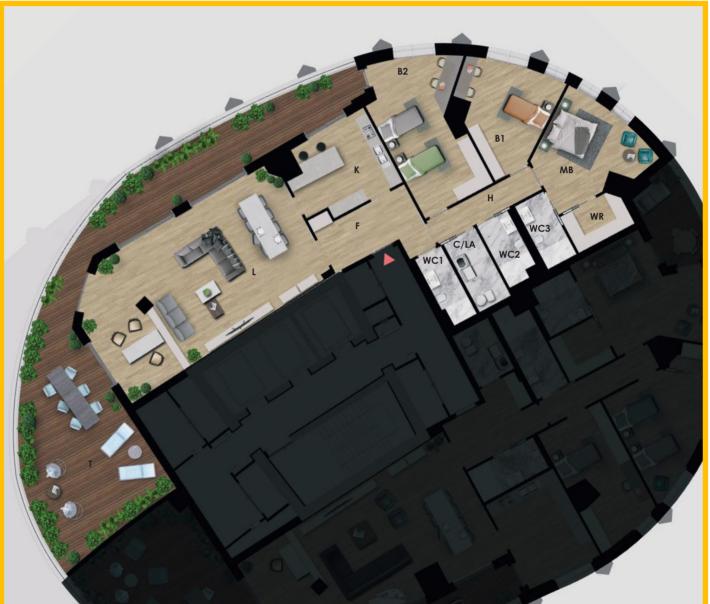

## TOTAL (NET SURFACE)

277,40 m<sup>2</sup>

## Subdivision of the spaces (net surface)

| L    | Living         | 67,80 m²                   |
|------|----------------|----------------------------|
| Κ    | Kitchen        | 16,30 m <sup>2</sup>       |
| MB   | Master Bedroom | 19,10 m <sup>2</sup>       |
| WR   | Wardrobe Room  | 5,30 m <sup>2</sup>        |
| B1   | Bedroom 1      | 18,10 m <sup>2</sup>       |
| B2   | Bedroom 2      | 25,70 m <sup>2</sup>       |
| WC1  | Bathroom 1     | <b>4,70</b> m <sup>2</sup> |
| WC2  | Bathroom 2     | <b>4,90</b> m <sup>2</sup> |
| WC3  | Bathroom 3     | <b>4,90</b> m <sup>2</sup> |
| C/LA | Closet/Laundry | 5,80 m <sup>2</sup>        |
| F    | Foyer          | 12,30 m <sup>2</sup>       |
| Н    | Hallway        | 6,80 m <sup>2</sup>        |
| Т    | Terrace        | 85,70 m²                   |
|      |                |                            |