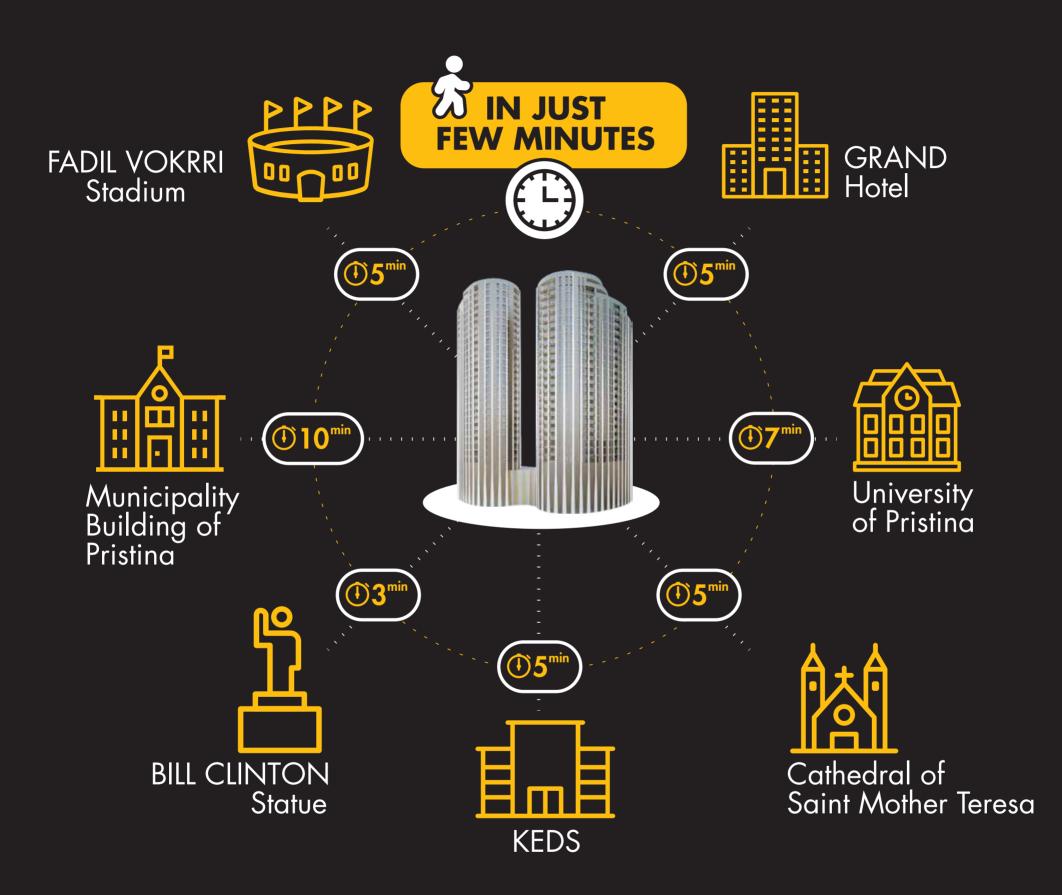

"Pristina City Center" is a business center that strives to have not only the most modern architecture, but also dedicated projects with staff and consolidated partners. Our collaborations are an added value in achieving common goals while joining the public and private sector in a single communication network.







## TOTAL (NET SURFACE)

277,40 m<sup>2</sup>

## Subdivision of the spaces (net surface)

| L    | Living         | 67,80 m²                   |
|------|----------------|----------------------------|
| Κ    | Kitchen        | 16,30 m <sup>2</sup>       |
| MB   | Master Bedroom | 19,10 m <sup>2</sup>       |
| WR   | Wardrobe Room  | 5,30 m <sup>2</sup>        |
| B1   | Bedroom 1      | 18,10 m <sup>2</sup>       |
| B2   | Bedroom 2      | 25,70 m <sup>2</sup>       |
| WC1  | Bathroom 1     | <b>4,70</b> m <sup>2</sup> |
| WC2  | Bathroom 2     | <b>4,90</b> m <sup>2</sup> |
| WC3  | Bathroom 3     | <b>4,90</b> m <sup>2</sup> |
| C/LA | Closet/Laundry | 5,80 m <sup>2</sup>        |
| F    | Foyer          | 12,30 m <sup>2</sup>       |
| Н    | Hallway        | 6,80 m <sup>2</sup