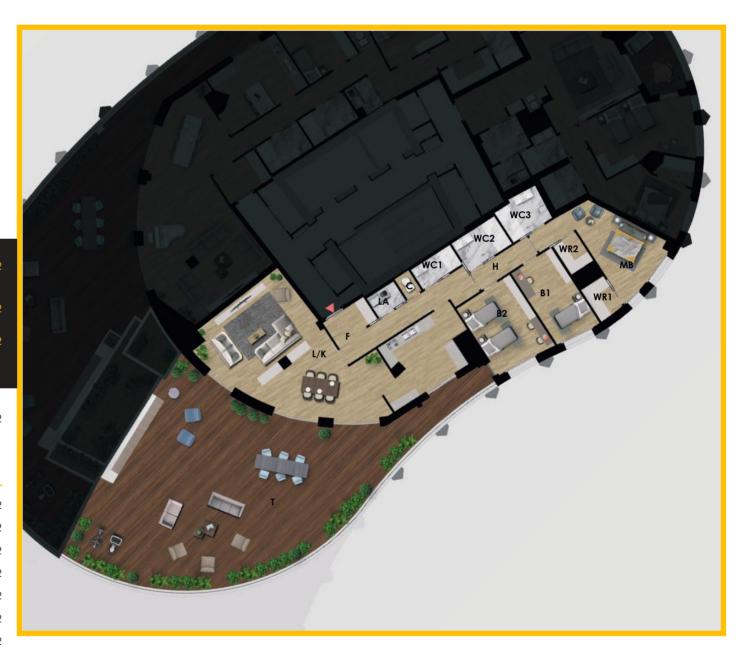

## SURFACE ANALYSIS VEST TO VER FLOOR 27 PENTHOUSE

GROSS SURFACE 390,20 m<sup>2</sup> (selling surface)

GROSS SURFACE APT. 206,30 m<sup>2</sup>
GROSS SURFACE TERRACE 183,90 m<sup>2</sup>

TOTAL (NET SURFACE) 346,50 m<sup>2</sup>

Subdivision of the spaces (net surface)

| L/K | Living/Kitchen  | 74,60 m <sup>2</sup>  |
|-----|-----------------|-----------------------|
| MB  | Master Bedroom  | 21,00 m <sup>2</sup>  |
| WR1 | Wardrobe Room 1 | 3,40 m <sup>2</sup>   |
| WR2 | Wardrobe Room 2 | 3,00 m <sup>2</sup>   |
| B1  | Bedroom 1       | 14,20 m <sup>2</sup>  |
| B2  | Bedroom 2       | 17,80 m <sup>2</sup>  |
| WC1 | Bathroom 1      | 3,70 m <sup>2</sup>   |
| WC2 | Bathroom 2      | 5,80 m <sup>2</sup>   |
| WC3 | Bathroom 3      | 6,00 m <sup>2</sup>   |
| С   | Closet          | 1,40 m <sup>2</sup>   |
| LA  | Laundry         | 2,50 m <sup>2</sup>   |
| F   | Foyer           | 16,30 m <sup>2</sup>  |
| Н   | Hallway         | $5,10 \text{ m}^2$    |
| T   | Terrace         | 171,70 m <sup>2</sup> |