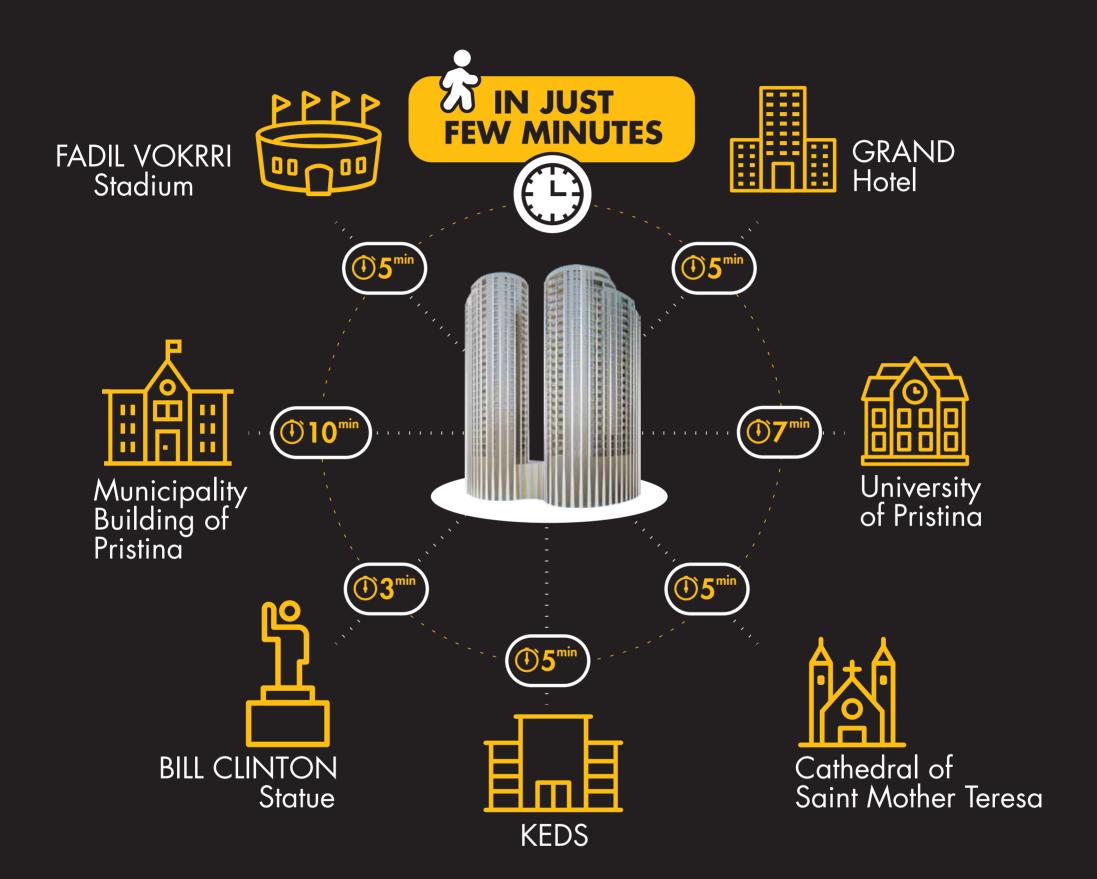

"Pristina City Center" is a business center that strives to have not only the most modern architecture, but also dedicated projects with staff and consolidated partners. Our collaborations are an added value in achieving common goals while joining the public and private sector in a single communication network.



## SURFACE ANALYSIS VEST TO VER FLOOR 27 PENTHOUSE





GROSS SURFACE 390,20 m<sup>2</sup> (selling surface)

GROSS SURFACE APT. 206,30 m<sup>2</sup>
GROSS SURFACE TERRACE 183,90 m<sup>2</sup>

TOTAL (NET SURFACE) 346,50 m<sup>2</sup>

Subdivision of the spaces (net surface)

| L/K | Living/Kitchen  | 74,60 m <sup>2</sup>  |
|-----|-----------------|-----------------------|
| MB  | Master Bedroom  | 21,00 m <sup>2</sup>  |
| WR1 | Wardrobe Room 1 | 3,40 m <sup>2</sup>   |
| WR2 | Wardrobe Room 2 | 3,00 m <sup>2</sup>   |
| B1  | Bedroom 1       | 14,20 m <sup>2</sup>  |
| B2  | Bedroom 2       | 17,80 m <sup>2</sup>  |
| WC1 | Bathroom 1      | 3,70 m <sup>2</sup>   |
| WC2 | Bathroom 2      | 5,80 m <sup>2</sup>   |
| WC3 | Bathroom 3      | 6,00 m <sup>2</sup>   |
| С   | Closet