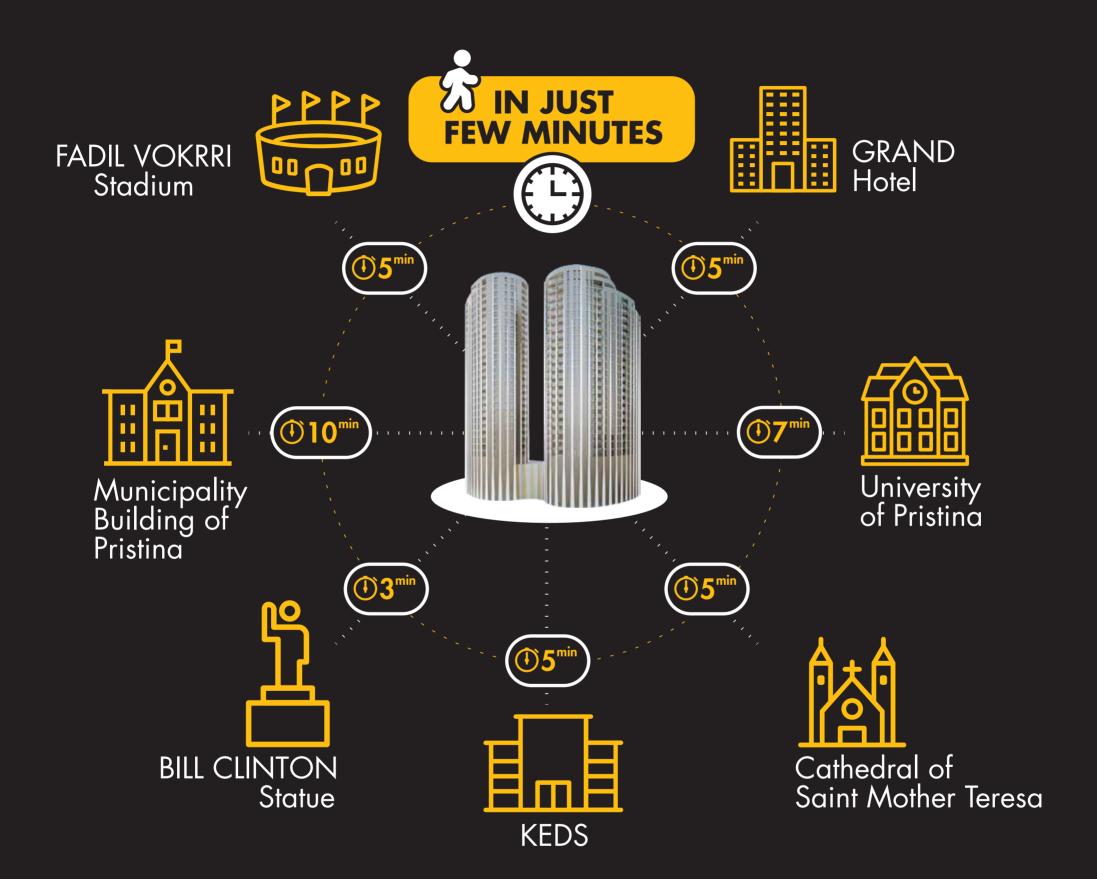

"Pristina City Center" is a business center that strives to have not only the most modern architecture, but also dedicated projects with staff and consolidated partners. Our collaborations are an added value in achieving common goals while joining the public and private sector in a single communication network.



## SURFACE ANALYSIS VEST TOWER FLOOR 27 MEDIUM FLAT





GROSS SURFACE (selling surface)

173,00 m<sup>2</sup>

TOTAL (NET SURFACE)

142,00 m<sup>2</sup>

Subdivision of the spaces (net surface)

| L   | Living         | 45,20 m <sup>2</sup> |
|-----|----------------|----------------------|
| K   | Kitchen        | 14,60 m <sup>2</sup> |
| MB  | Master Bedroom | 16,40 m <sup>2</sup> |
| WR  | Wardrobe Room  | 2,90 m <sup>2</sup>  |
| B1  | Bedroom 1      | 21,70 m <sup>2</sup> |
| WC1 | Bathroom 1     | 5,00 m <sup>2</sup>  |
| WC2 | Bathroom 2     | $4,30 \text{ m}^2$   |
| WC3 | Bathroom 3     | 4,30 m <sup>2</sup>  |
| LA  | Laundry        | 2,80 m <sup>2</sup>  |
| F   | Foyer          | 12,40 m <sup>2</sup> |
| Н   | Hallway        | 1,90 m <sup>2</sup>  |
| LO  | Loggia         | 1