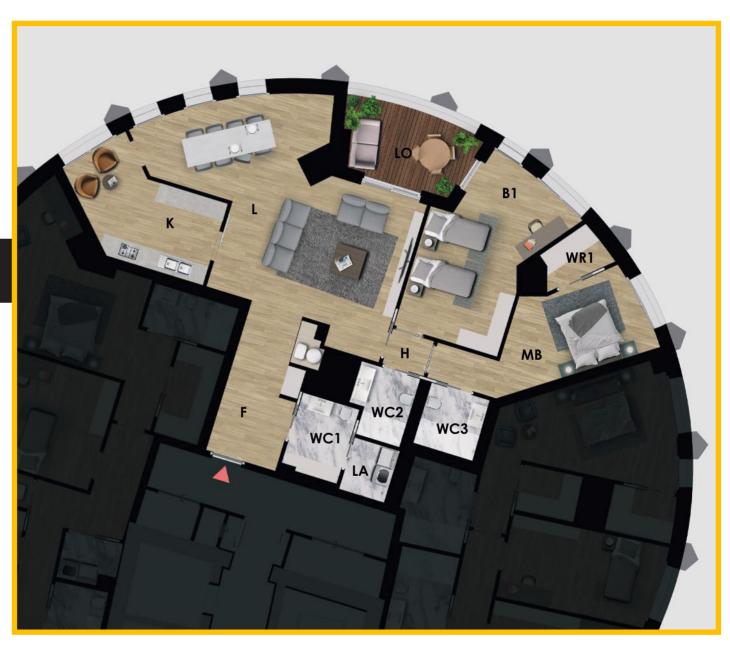

## SURFACE ANALYSIS VEST TOWER FLOOR 27 MEDIUM FLAT

GROSS SURFACE (selling surface)

173,00 m<sup>2</sup>

TOTAL (NET SURFACE)

142,00 m<sup>2</sup>

Subdivision of the spaces (net surface)

| L   | Living         | 45,20 m <sup>2</sup> |
|-----|----------------|----------------------|
| K   | Kitchen        | 14,60 m <sup>2</sup> |
| MB  | Master Bedroom | 16,40 m <sup>2</sup> |
| WR  | Wardrobe Room  | 2,90 m <sup>2</sup>  |
| B1  | Bedroom 1      | 21,70 m <sup>2</sup> |
| WC1 | Bathroom 1     | 5,00 m <sup>2</sup>  |
| WC2 | Bathroom 2     | $4,30 \text{ m}^2$   |
| WC3 | Bathroom 3     | 4,30 m <sup>2</sup>  |
| LA  | Laundry        | 2,80 m <sup>2</sup>  |
| F   | Foyer          | 12,40 m <sup>2</sup> |
| Н   | Hallway        | 1,90 m <sup>2</sup>  |
| LO  | Loggia         | 10,50 m <sup>2</sup> |
|     |                |                      |