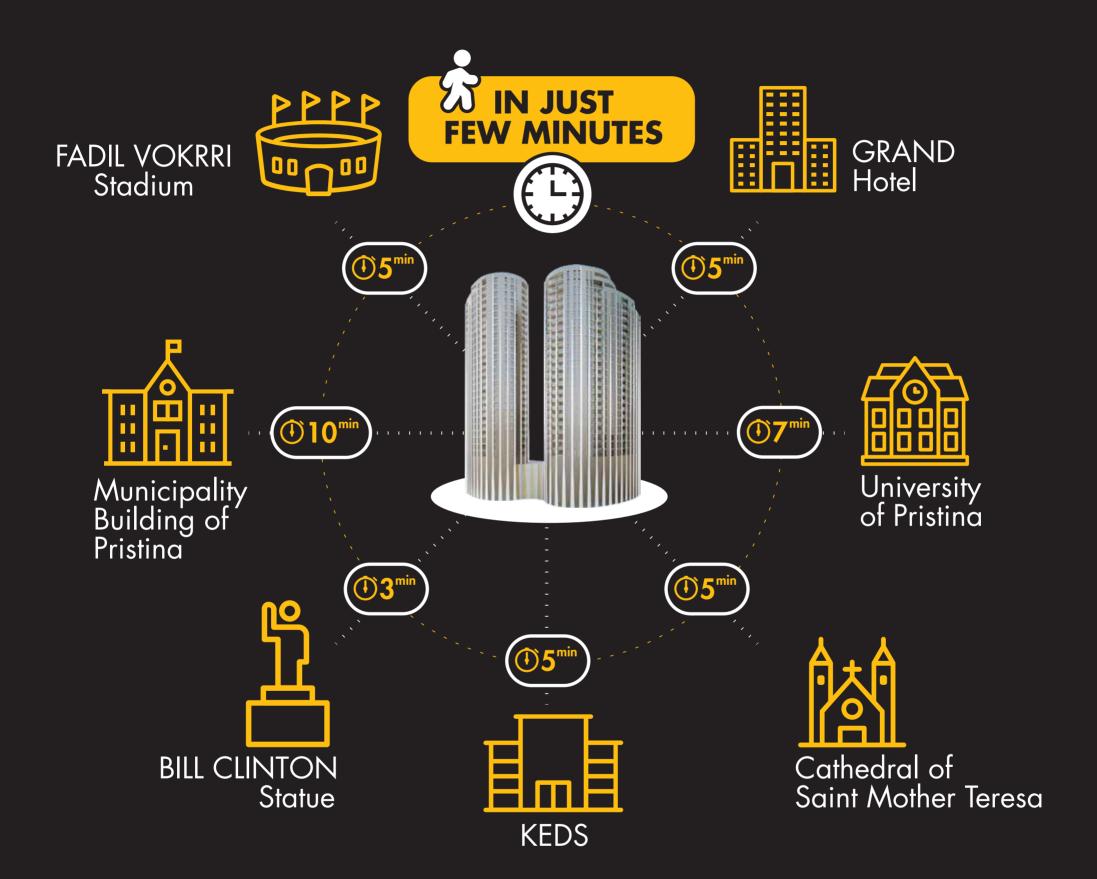

"Pristina City Center" is a business center that strives to have not only the most modern architecture, but also dedicated projects with staff and consolidated partners. Our collaborations are an added value in achieving common goals while joining the public and private sector in a single communication network.



## SURFACE ANALYSIS VEST TOWER FLOOR 27 PENTHOUSE





GROSS SURFACE 419,90 m<sup>2</sup> (selling surface)

GROSS SURFACE APT. 234,80 m<sup>2</sup>

GROSS SURFACE TERRACE 185,10 m<sup>2</sup>

TOTAL (NET SURFACE) 360,60 m<sup>2</sup>

## Subdivision of the spaces (net surface)

| L   | Living         | 63,40 m <sup>2</sup>  |
|-----|----------------|-----------------------|
| K   | Kitchen        | 17,80 m <sup>2</sup>  |
| MB  | Master Bedroom | 26,10 m <sup>2</sup>  |
| WR  | Wardrobe Room  | $4,70 \text{ m}^2$    |
| B1  | Bedroom 1      | 14,90 m <sup>2</sup>  |
| B2  | Bedroom 2      | 18,10 m <sup>2</sup>  |
| WC1 | Bathroom 1     | $5,10 \text{ m}^2$    |
| WC2 | Bathroom 2     | $5,50 \text{ m}^2$    |
| WC3 | Bathroom 3     | $4,30 \text{ m}^2$    |
| С   | Closet         | 1,6