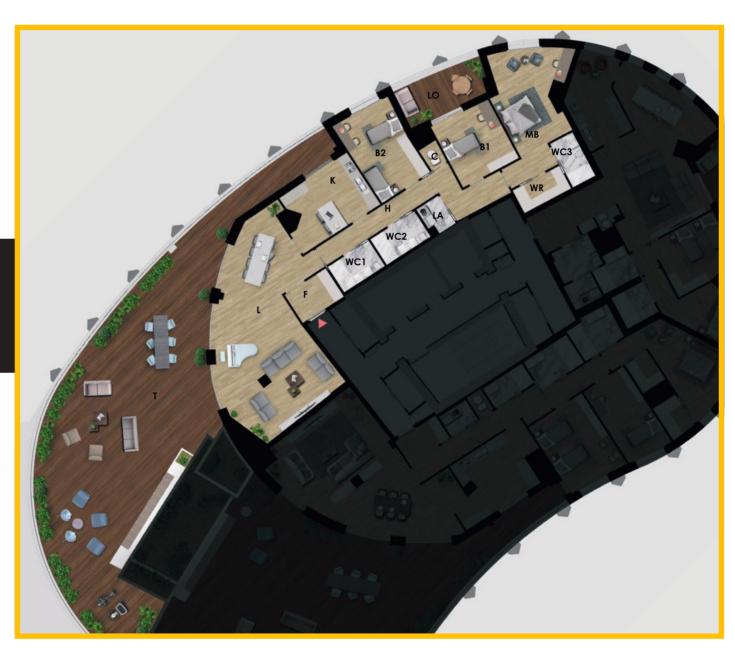

## SURFACE ANALYSIS VEST TOWER FLOOR 27 PENTHOUSE

GROSS SURFACE 419,90 m<sup>2</sup> (selling surface)

GROSS SURFACE APT. 234,80 m<sup>2</sup>

GROSS SURFACE TERRACE 185,10 m<sup>2</sup>

TOTAL (NET SURFACE) 360,60 m<sup>2</sup>

## Subdivision of the spaces (net surface)

| L   | Living         | 63,40 m <sup>2</sup>  |
|-----|----------------|-----------------------|
| K   | Kitchen        | 17,80 m <sup>2</sup>  |
| MB  | Master Bedroom | 26,10 m <sup>2</sup>  |
| WR  | Wardrobe Room  | $4,70 \text{ m}^2$    |
| B1  | Bedroom 1      | 14,90 m <sup>2</sup>  |
| B2  | Bedroom 2      | 18,10 m <sup>2</sup>  |
| WC1 | Bathroom 1     | $5,10 \text{ m}^2$    |
| WC2 | Bathroom 2     | $5,50 \text{ m}^2$    |
| WC3 | Bathroom 3     | $4,30 \text{ m}^2$    |
| С   | Closet         | 1,60 m <sup>2</sup>   |
| LA  | Laundry        | $2,70 \text{ m}^2$    |
| F   | Foyer          | $5,80 \text{ m}^2$    |
| Н   | Hallway        | 17,30 m <sup>2</sup>  |
| LO  | Loggia         | 12,30 m <sup>2</sup>  |
| T   | Terrace        | 161,00 m <sup>2</sup> |