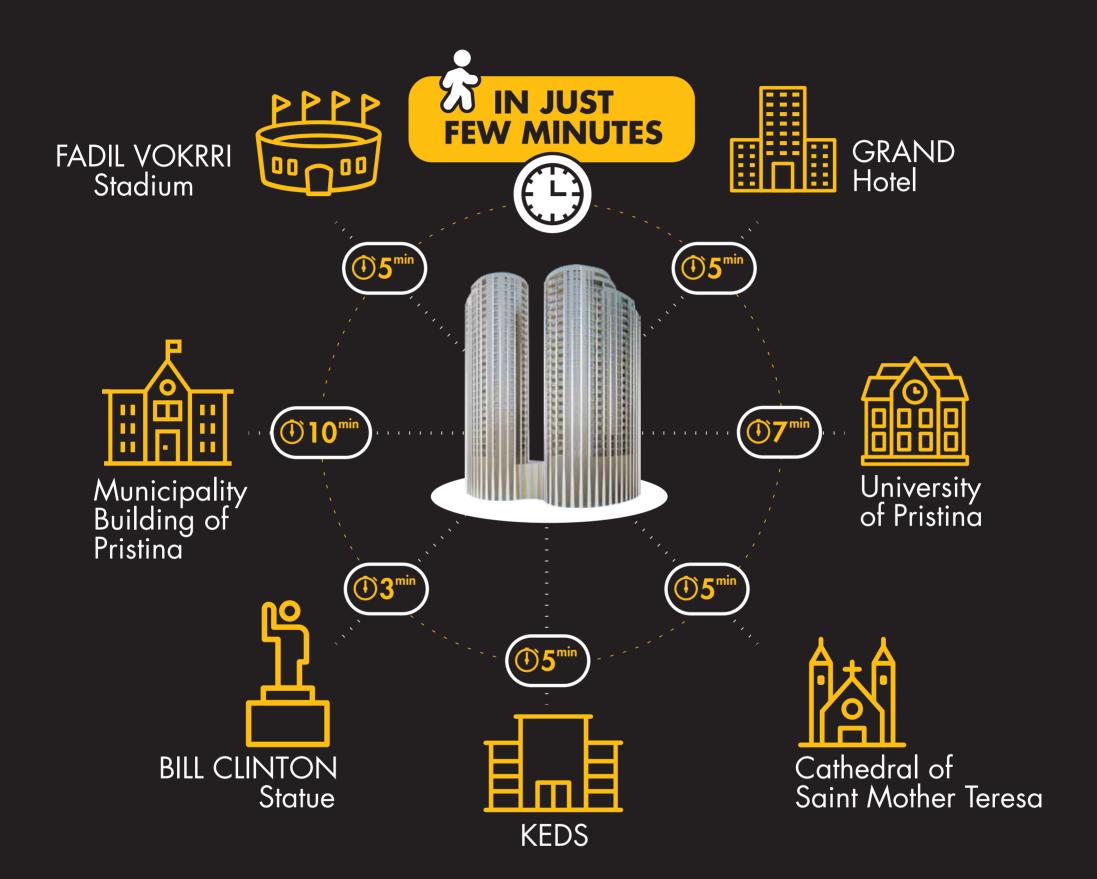

"Pristina City Center" is a business center that strives to have not only the most modern architecture, but also dedicated projects with staff and consolidated partners. Our collaborations are an added value in achieving common goals while joining the public and private sector in a single communication network.



## SURFACE ANALYSIS WEST TOWER FLOOR 26 PENTHOUSE





GROSS SURFACE 390,50 m<sup>2</sup> (selling surface)

GROSS SURFACE APT. 207,90 m<sup>2</sup>
GROSS SURFACE TERRACE 182,60 m<sup>2</sup>

TOTAL (NET SURFACE) 341,10 m<sup>2</sup>

Subdivision of the spaces (net surface)

| L   | Living          | 52,10 m <sup>2</sup>  |
|-----|-----------------|-----------------------|
| K   | Kitchen         | 14,10 m <sup>2</sup>  |
| MB  | Master Bedroom  | 19,10 m <sup>2</sup>  |
| WR1 | Wardrobe Room 1 | $5,30 \text{ m}^2$    |
| WR2 | Wardrobe Room 2 | $4,00 \text{ m}^2$    |
| B1  | Bedroom 1       | 20,60 m <sup>2</sup>  |
| B2  | Bedroom 2       | 21,80 m <sup>2</sup>  |
| WC1 | Bathroom 1      | $5,30 \text{ m}^2$    |
| WC2 | Bathroom 2      | $4,90 \text{ m}^2$    |
| WC3 | Bathroom 3