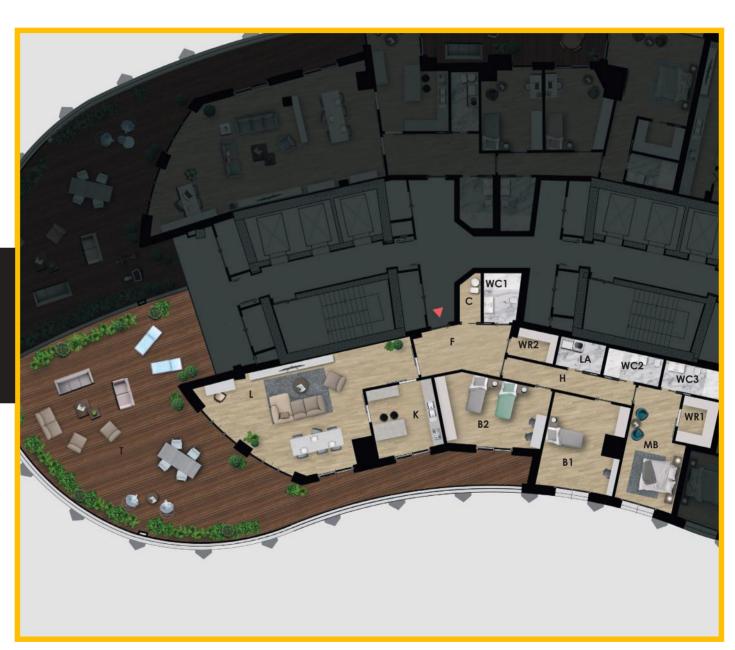

## SURFACE ANALYSIS WEST TOWER FLOOR 26 PENTHOUSE

GROSS SURFACE 390,50 m<sup>2</sup> (selling surface)

GROSS SURFACE APT. 207,90 m<sup>2</sup>
GROSS SURFACE TERRACE 182,60 m<sup>2</sup>

TOTAL (NET SURFACE) 341,10 m<sup>2</sup>

Subdivision of the spaces (net surface)

| L   | Living          | 52,10 m <sup>2</sup>  |
|-----|-----------------|-----------------------|
| K   | Kitchen         | 14,10 m <sup>2</sup>  |
| MB  | Master Bedroom  | 19,10 m <sup>2</sup>  |
| WR1 | Wardrobe Room 1 | $5,30 \text{ m}^2$    |
| WR2 | Wardrobe Room 2 | $4,00 \text{ m}^2$    |
| B1  | Bedroom 1       | 20,60 m <sup>2</sup>  |
| B2  | Bedroom 2       | 21,80 m <sup>2</sup>  |
| WC1 | Bathroom 1      | $5,30 \text{ m}^2$    |
| WC2 | Bathroom 2      | $4,90 \text{ m}^2$    |
| WC3 | Bathroom 3      | $5,40 \text{ m}^2$    |
| С   | Closet          | $3,00 \text{ m}^2$    |
| LA  | Laundry         | $4,20 \text{ m}^2$    |
| F   | Foyer           | $13,10 \text{ m}^2$   |
| Н   | Hallway         | $9,10 \text{ m}^2$    |
| T   | Terrace         | 159,10 m <sup>2</sup> |
|     |                 |                       |