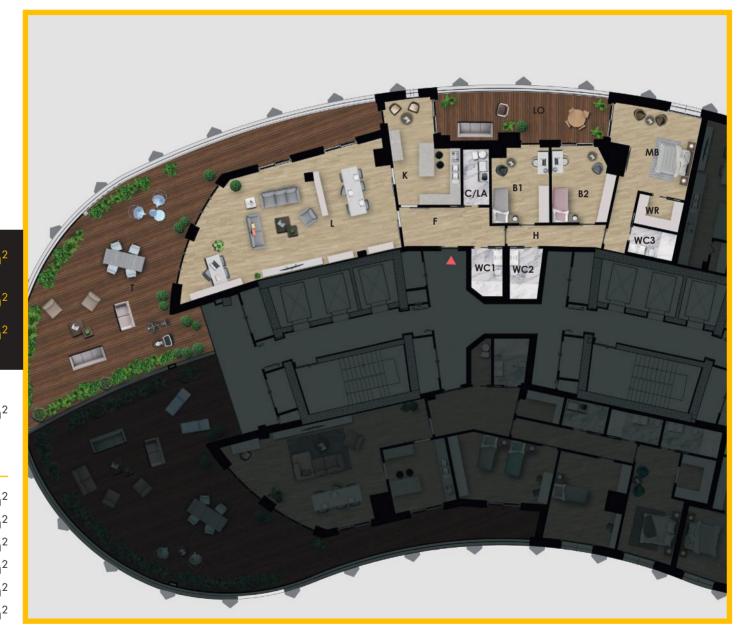

| GROSS SURFACE<br>(selling surface) | 416,80 m              |
|------------------------------------|-----------------------|
| GROSS SURFACE APT.                 | 264,90 m <sup>2</sup> |
| GROSS SURFACE TERRACE              | 151,90 m <sup>2</sup> |

## TOTAL (NET SURFACE)

361,20 m<sup>2</sup>

## Subdivision of the spaces (net surface)

| L<br>K | Living<br>Kitchen | 76,10 m <sup>2</sup>  |
|--------|-------------------|-----------------------|
|        |                   | 21,10 m <sup>2</sup>  |
| MB     | Master Bedroom    | 26,90 m²              |
| WR     | Wardrobe Room     | 4,90 m <sup>2</sup>   |
| B1     | Bedroom 1         | 14,80 m <sup>2</sup>  |
| B2     | Bedroom 2         | 15,20 m <sup>2</sup>  |
| WC1    | Bathroom 1        | 5,10 m <sup>2</sup>   |
| WC2    | Bathroom 2        | 5,30 m <sup>2</sup>   |
| WC3    | Bathroom 3        | 4,30 m <sup>2</sup>   |
| C/LA   | Closet/Laundry    | 5,10 m <sup>2</sup>   |
| F      | Foyer             | 13,10 m <sup>2</sup>  |
| Н      | Hallway           | 7,60 m <sup>2</sup>   |
| LO     | Loggia            | 27,40 m <sup>2</sup>  |
| Т      | Terrace           | 134,30 m <sup>2</sup> |