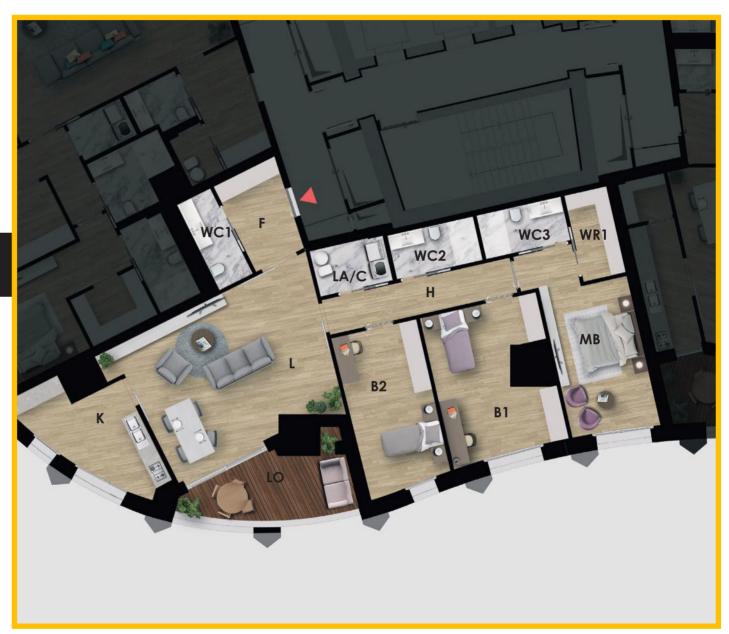

GROSS SURFACE (selling surface)

181,30 m<sup>2</sup>

TOTAL (NET SURFACE)

148,10 m<sup>2</sup>

Subdivision of the spaces (net surface)

| L    | Living         | 35,90 m <sup>2</sup> |
|------|----------------|----------------------|
| K    | Kitchen        | 12,50 m <sup>2</sup> |
| MB   | Master Bedroom | 18,70 m <sup>2</sup> |
| WR   | Wardrobe Room  | $4,30 \text{ m}^2$   |
| B1   | Bedroom 1      | 18,30 m <sup>2</sup> |
| B2   | Bedroom 2      | 15,60 m <sup>2</sup> |
| WC1  | Bathroom 1     | 4,00 m <sup>2</sup>  |
| WC2  | Bathroom 2     | $4,50 \text{ m}^2$   |
| WC3  | Bathroom 3     | 4,40 m <sup>2</sup>  |
| LA/C | Laundry/Closet | $3,90 \text{ m}^2$   |
| С    | Foyer          | 6,60 m <sup>2</sup>  |
| Н    | Hallway        | 8,00 m <sup>2</sup>  |
| LO   | Loggia         | 11,40 m <sup>2</sup> |