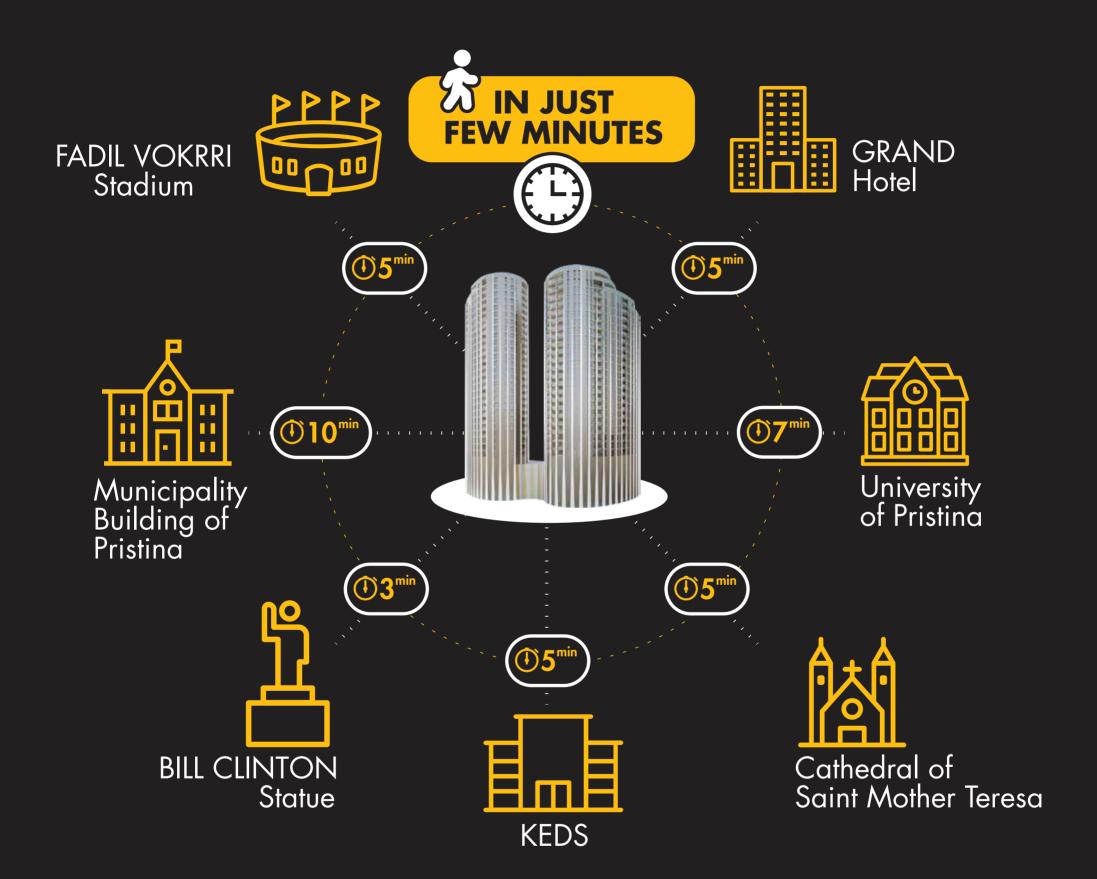

"Pristina City Center" is a business center that strives to have not only the most modern architecture, but also dedicated projects with staff and consolidated partners. Our collaborations are an added value in achieving common goals while joining the public and private sector in a single communication network.









GROSS SURFACE (selling surface)

181,30 m<sup>2</sup>

TOTAL (NET SURFACE)

148,10 m<sup>2</sup>

Subdivision of the spaces (net surface)

| L    | Living         | 35,90 m <sup>2</sup> |
|------|----------------|----------------------|
| K    | Kitchen        | 12,50 m <sup>2</sup> |
| MB   | Master Bedroom | 18,70 m <sup>2</sup> |
| WR   | Wardrobe Room  | $4,30 \text{ m}^2$   |
| B1   | Bedroom 1      | 18,30 m <sup>2</sup> |
| B2   | Bedroom 2      | 15,60 m <sup>2</sup> |
| WC1  | Bathroom 1     | 4,00 m <sup>2</sup>  |
| WC2  | Bathroom 2     | $4,50 \text{ m}^2$   |
| WC3  | Bathroom 3     | 4,40 m <sup>2</sup>  |
| LA/C | Laundry/Closet | $3,90 \text{ m}^2$   |
| С    | Foyer          | 6,60 m <sup>2</sup>  |
| Н    | Hallway        | 8,00 m <sup>2</sup>  |
| LO   | Loggia