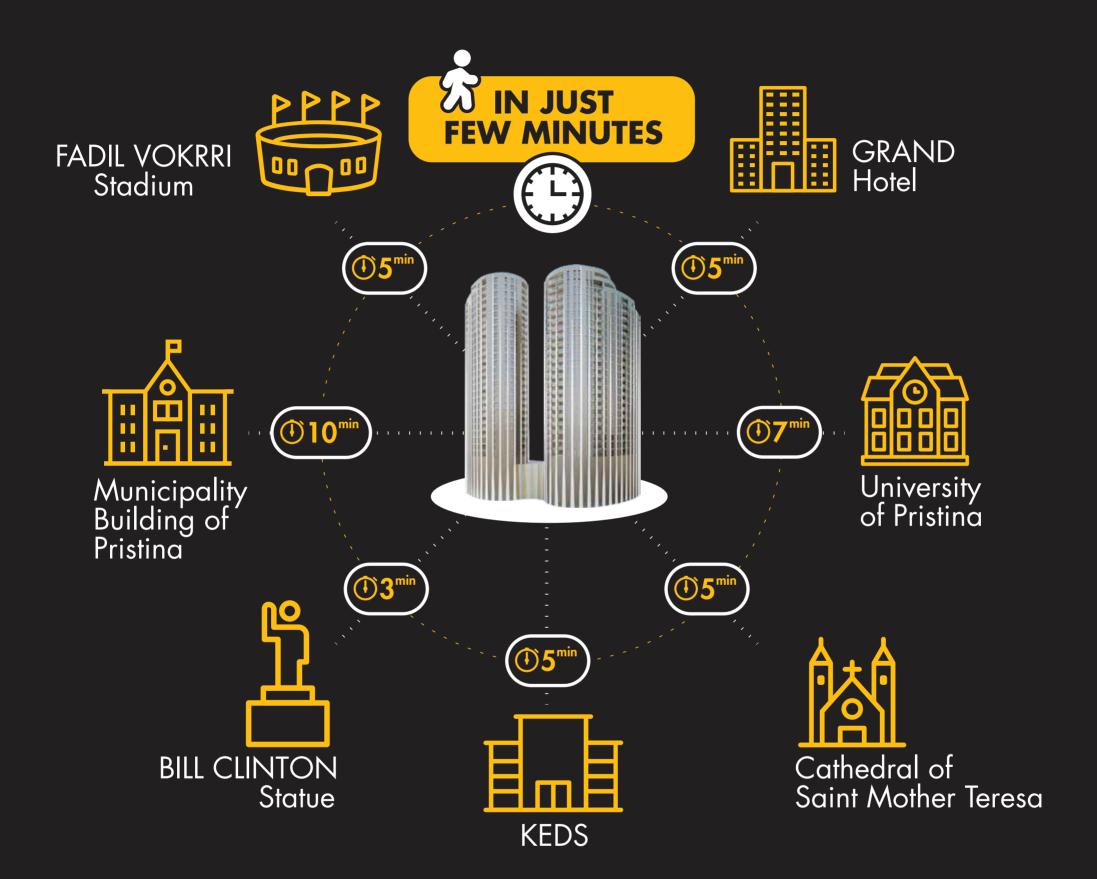

"Pristina City Center" is a business center that strives to have not only the most modern architecture, but also dedicated projects with staff and consolidated partners. Our collaborations are an added value in achieving common goals while joining the public and private sector in a single communication network.



## SURFACE ANALYSIS WEST TOWER FLOORS 6-16, 18-25 SMALL FLAT





GROSS SURFACE (selling surface)

152,30 m<sup>2</sup>

TOTAL (NET SURFACE)

125,70 m<sup>2</sup>

Subdivision of the spaces (net surface)

| L    | Living          | $37,80 \text{ m}^2$        |
|------|-----------------|----------------------------|
| K    | Kitchen         | $9,90 \text{ m}^2$         |
| MB   | Master Bedroom  | 16,80 m <sup>2</sup>       |
| WR1  | Wardrobe Room 1 | $2,90 \text{ m}^2$         |
| WR2  | Wardrobe Room 2 | $3,20 \text{ m}^2$         |
| B1   | Bedroom 1       | $21,20 \text{ m}^2$        |
| WC1  | Bathroom 1      | $2,90 \text{ m}^2$         |
| WC2  | Bathroom 2      | <b>4,70</b> m <sup>2</sup> |
| WC3  | Bathroom 3      | $4,50 \text{ m}^2$         |
| LA/C | Laundry/Closet  | 1,60 m