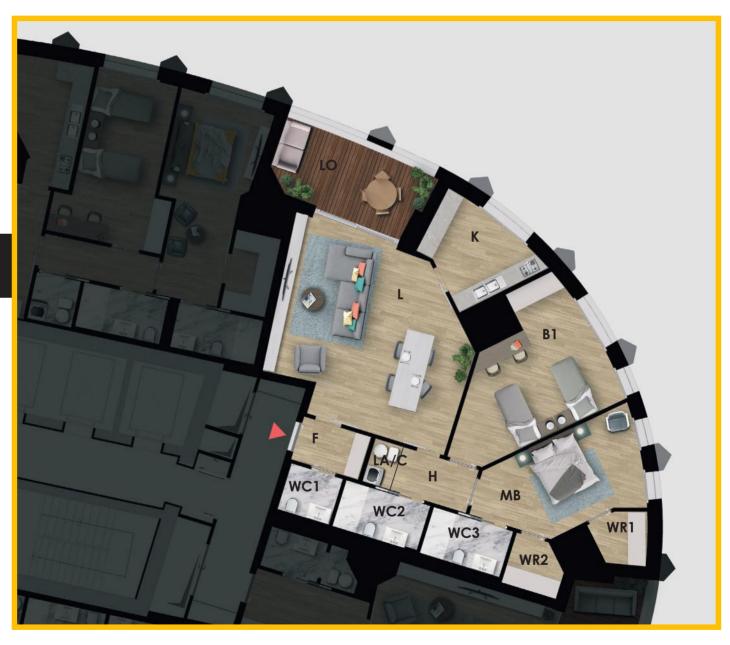

## SURFACE ANALYSIS WEST TOWER FLOORS 6-16, 18-25 SMALL FLAT

GROSS SURFACE (selling surface)

152,30 m<sup>2</sup>

TOTAL (NET SURFACE)

125,70 m<sup>2</sup>

Subdivision of the spaces (net surface)

| L    | Living          | $37,80 \text{ m}^2$        |
|------|-----------------|----------------------------|
| K    | Kitchen         | $9,90 \text{ m}^2$         |
| MB   | Master Bedroom  | 16,80 m <sup>2</sup>       |
| WR1  | Wardrobe Room 1 | $2,90 \text{ m}^2$         |
| WR2  | Wardrobe Room 2 | $3,20 \text{ m}^2$         |
| B1   | Bedroom 1       | $21,20 \text{ m}^2$        |
| WC1  | Bathroom 1      | $2,90 \text{ m}^2$         |
| WC2  | Bathroom 2      | <b>4,70</b> m <sup>2</sup> |
| WC3  | Bathroom 3      | $4,50 \text{ m}^2$         |
| LA/C | Laundry/Closet  | 1,60 m <sup>2</sup>        |
| F    | Foyer           | $3,60 \text{ m}^2$         |
| Н    | Hallway         | $3,90 \text{ m}^2$         |
| LO   | Loggia          | 12,70 m <sup>2</sup>       |
|      |                 |                            |