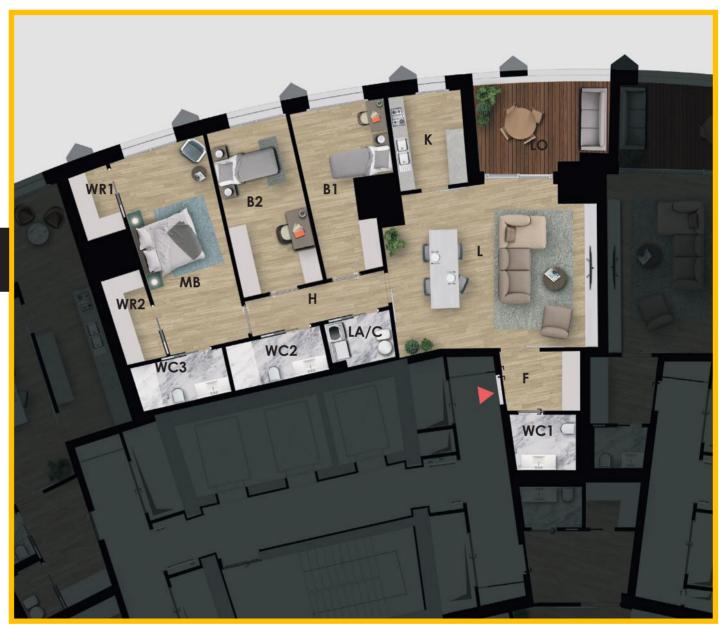

## SURFACE ANALYSIS VVEST TOVER FLOORS 6-16,18-25 MEDIUM FLAT

GROSS SURFACE (selling surface)

171,90 m<sup>2</sup>

TOTAL (NET SURFACE)

140,90 m<sup>2</sup>

Subdivision of the spaces (net surface)

| L    | Living          | $36,20 \text{ m}^2$  |
|------|-----------------|----------------------|
| K    | Kitchen         | $7,90 \text{ m}^2$   |
| MB   | Master Bedroom  | $20,30 \text{ m}^2$  |
| WR1  | Wardrobe Room 1 | $3,20 \text{ m}^2$   |
| WR2  | Wardrobe Room 2 | $4,30 \text{ m}^2$   |
| B1   | Bedroom 1       | 13,70 m <sup>2</sup> |
| B2   | Bedroom 2       | 15,20 m <sup>2</sup> |
| WC1  | Bathroom 1      | $3,90 \text{ m}^2$   |
| WC2  | Bathroom 2      | $4,80 \text{ m}^2$   |
| WC3  | Bathroom 3      | 4,60 m <sup>2</sup>  |
| LA/C | Laundry/Closet  | $3,40 \text{ m}^2$   |
| F    | Foyer           | $5,00 \text{ m}^2$   |
| Н    | Hallway         | $5,90 \text{ m}^2$   |
| LO   | Loggia          | $12,50 \text{ m}^2$  |