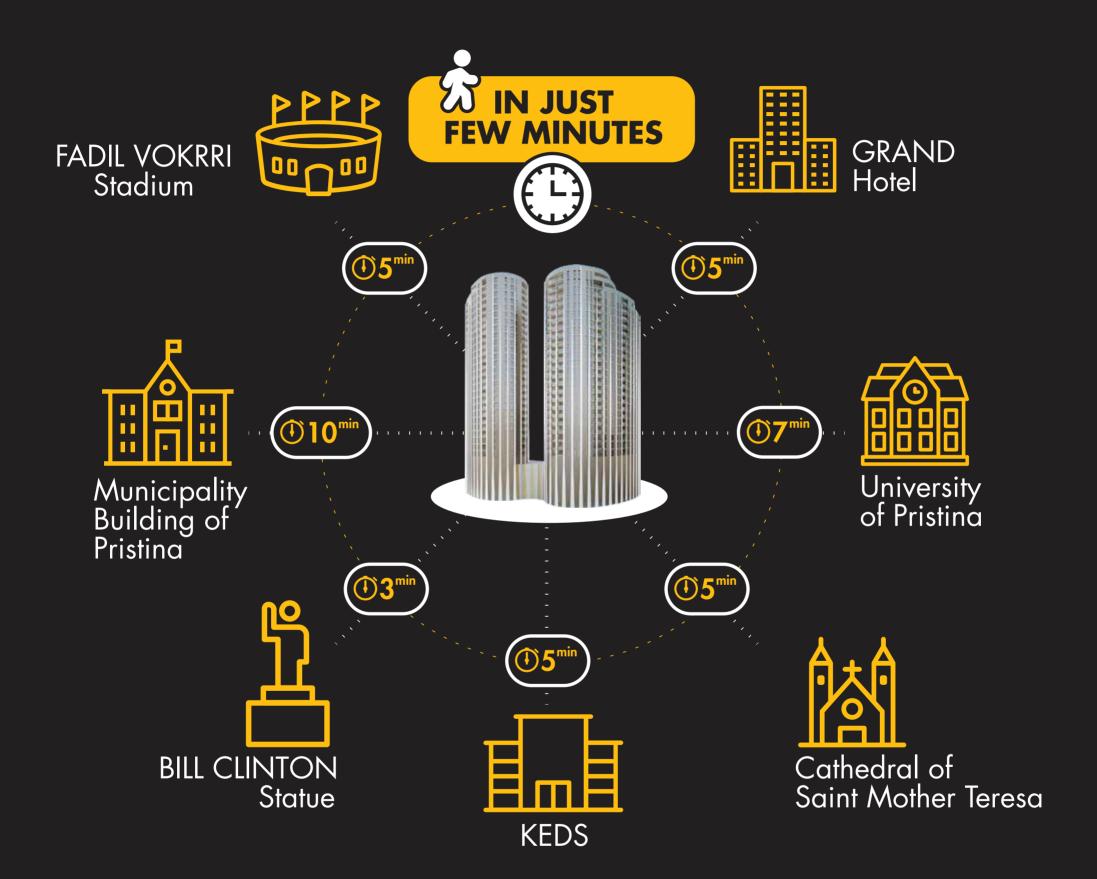

"Pristina City Center" is a business center that strives to have not only the most modern architecture, but also dedicated projects with staff and consolidated partners. Our collaborations are an added value in achieving common goals while joining the public and private sector in a single communication network.



## SURFACE ANALYSIS VVEST TOVER FLOORS 6-16,18-25 MEDIUM FLAT





GROSS SURFACE (selling surface)

171,90 m<sup>2</sup>

TOTAL (NET SURFACE)

140,90 m<sup>2</sup>

Subdivision of the spaces (net surface)

| L    | Living          | $36,20 \text{ m}^2$  |
|------|-----------------|----------------------|
| K    | Kitchen         | $7,90 \text{ m}^2$   |
| MB   | Master Bedroom  | $20,30 \text{ m}^2$  |
| WR1  | Wardrobe Room 1 | $3,20 \text{ m}^2$   |
| WR2  | Wardrobe Room 2 | $4,30 \text{ m}^2$   |
| B1   | Bedroom 1       | 13,70 m <sup>2</sup> |
| B2   | Bedroom 2       | 15,20 m <sup>2</sup> |
| WC1  | Bathroom 1      | $3,90 \text{ m}^2$   |
| WC2  | Bathroom 2      | $4,80 \text{ m}^2$   |
| WC3  | Bathroom 3      | 4,60 m <sup>2</sup>  |
| LA/C | Laundry/Closet  | $3,40 \text{ m}