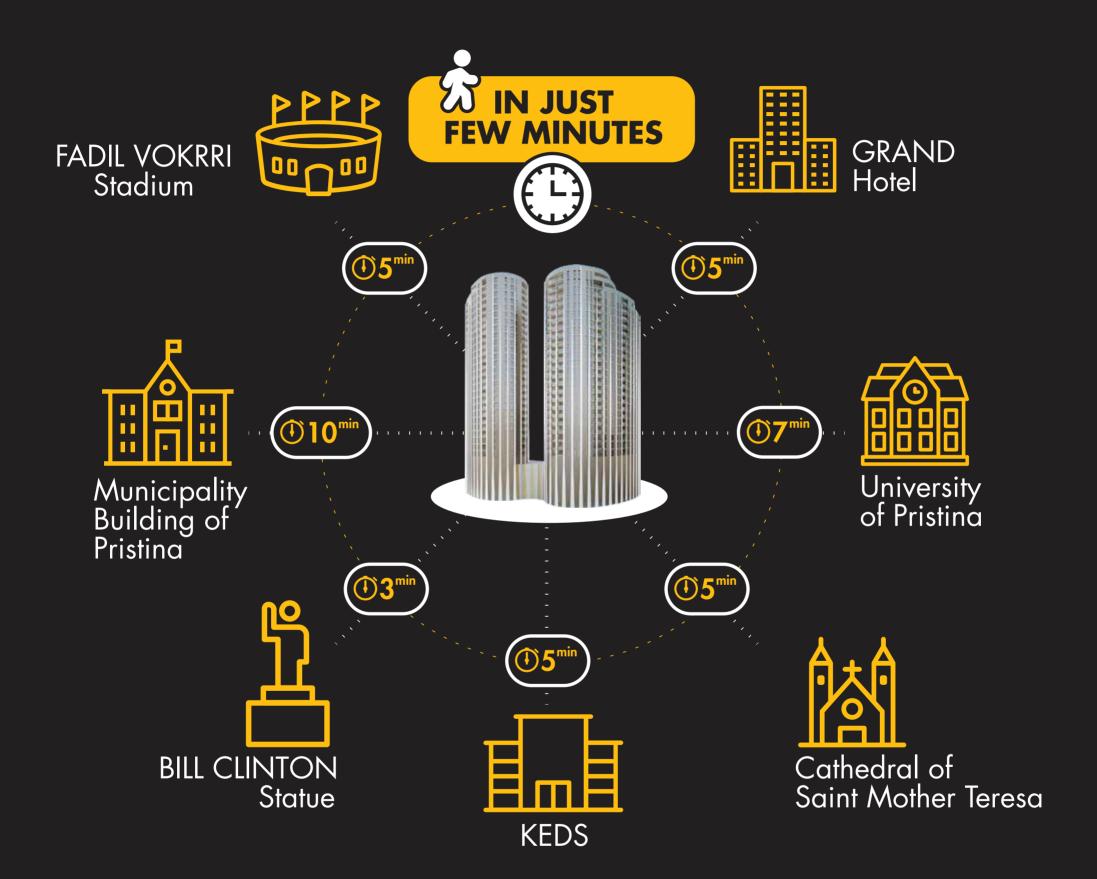

"Pristina City Center" is a business center that strives to have not only the most modern architecture, but also dedicated projects with staff and consolidated partners. Our collaborations are an added value in achieving common goals while joining the public and private sector in a single communication network.



## SURFACE ANALYSIS VEST TOWER FLOORS 6-16, 18-25 LARGE FLAT





GROSS SURFACE (selling surface)

206,70 m<sup>2</sup>

TOTAL (NET SURFACE)

174,50 m<sup>2</sup>

Subdivision of the spaces (net surface)

| L   | Living         | 56,20 m <sup>2</sup> |
|-----|----------------|----------------------|
| K   | Kitchen        | 18,90 m <sup>2</sup> |
| MB  | Master Bedroom | 17,50 m <sup>2</sup> |
| WR  | Wardrobe Room  | $4,20 \text{ m}^2$   |
| B1  | Bedroom 1      | 15,50 m <sup>2</sup> |
| B2  | Bedroom 2      | 15,90 m <sup>2</sup> |
| WC1 | Bathroom 1     | $3,00 \text{ m}^2$   |
| WC2 | Bathroom 2     | $5,20 \text{ m}^2$   |
| WC3 | Bathroom 3     | $4,70 \text{ m}^2$   |
| С   | Closet         | $2,30 \text{ m}^2$   |
| F   | Foyer          | $7,40 \text{ m}^2$   |
| Н   | Hallway