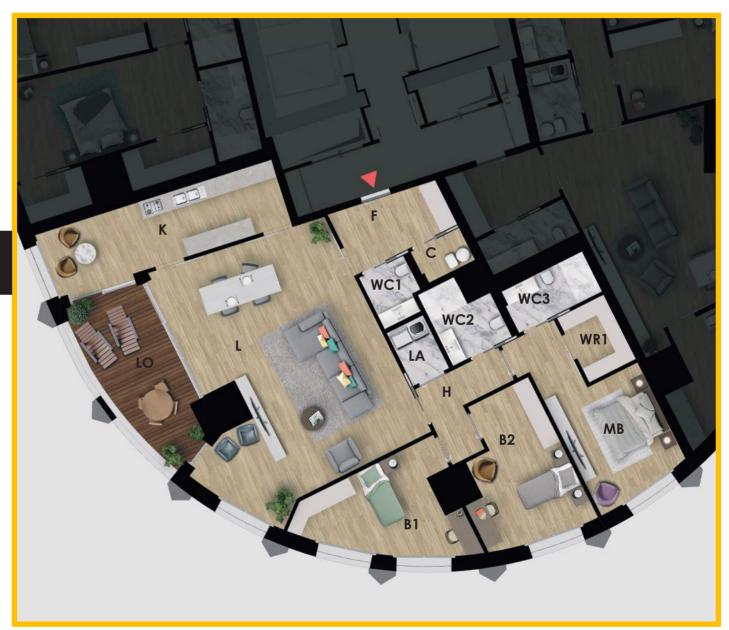

## SURFACE ANALYSIS VEST TOWER FLOORS 6-16, 18-25 LARGE FLAT

GROSS SURFACE (selling surface)

206,70 m<sup>2</sup>

TOTAL (NET SURFACE)

174,50 m<sup>2</sup>

Subdivision of the spaces (net surface)

| L   | Living         | 56,20 m <sup>2</sup> |
|-----|----------------|----------------------|
| K   | Kitchen        | 18,90 m <sup>2</sup> |
| MB  | Master Bedroom | 17,50 m <sup>2</sup> |
| WR  | Wardrobe Room  | $4,20 \text{ m}^2$   |
| B1  | Bedroom 1      | 15,50 m <sup>2</sup> |
| B2  | Bedroom 2      | 15,90 m <sup>2</sup> |
| WC1 | Bathroom 1     | $3,00 \text{ m}^2$   |
| WC2 | Bathroom 2     | $5,20 \text{ m}^2$   |
| WC3 | Bathroom 3     | $4,70 \text{ m}^2$   |
| С   | Closet         | $2,30 \text{ m}^2$   |
| F   | Foyer          | $7,40 \text{ m}^2$   |
| Н   | Hallway        | $6,20 \text{ m}^2$   |
| LA  | Laundry        | $2,70 \text{ m}^2$   |
| LO  | Loggia         | 14,80 m <sup>2</sup> |