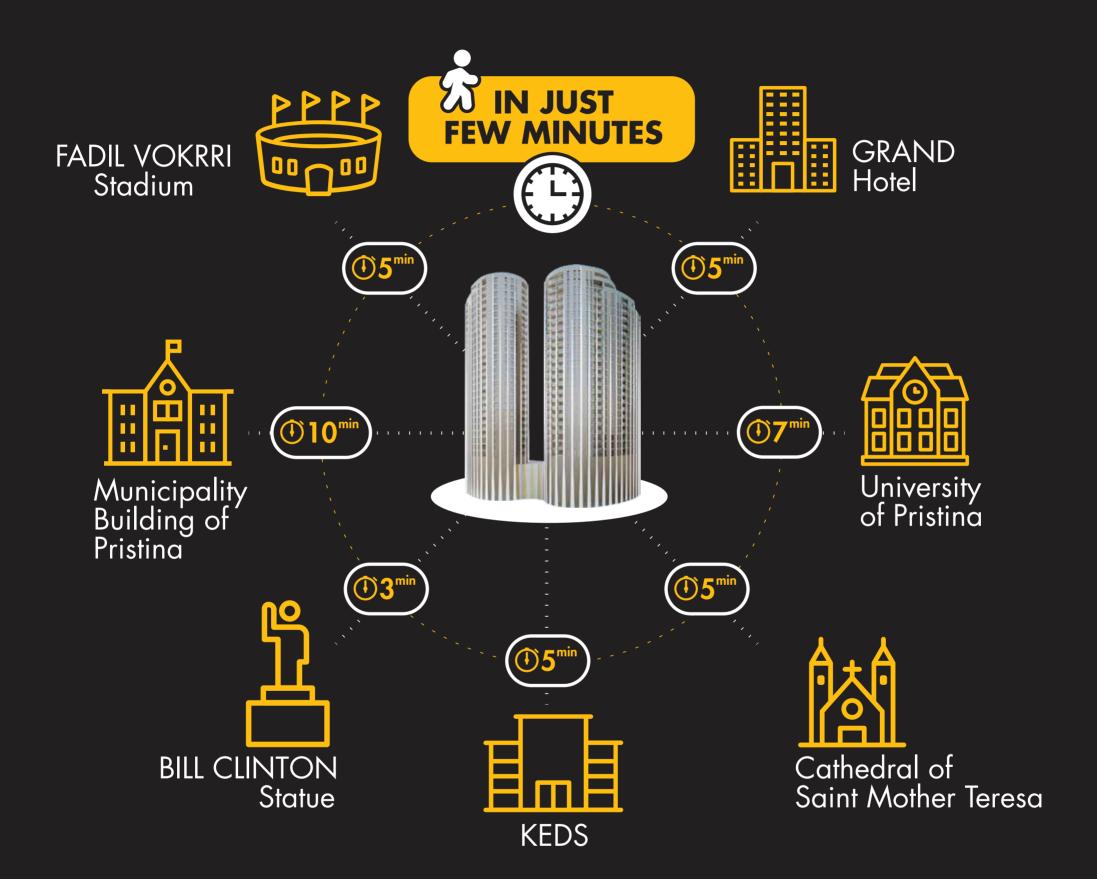

"Pristina City Center" is a business center that strives to have not only the most modern architecture, but also dedicated projects with staff and consolidated partners. Our collaborations are an added value in achieving common goals while joining the public and private sector in a single communication network.



## SURFACE ANALYSIS WEST TOWER FLOOR 17 SMALL FLAT





GROSS SURFACE (selling surface)

152,30 m<sup>2</sup>

TOTAL (NET SURFACE)

124,80 m<sup>2</sup>

Subdivision of the spaces (net surface)

| L    | Living          | 37,80 m <sup>2</sup> |
|------|-----------------|----------------------|
| K    | Kitchen         | 9,60 m <sup>2</sup>  |
| MB   | Master Bedroom  | 16,40 m <sup>2</sup> |
| WR1  | Wardrobe Room 1 | $3,10 \text{ m}^2$   |
| WR2  | Wardrobe Room 2 | $3,10 \text{ m}^2$   |
| B1   | Bedroom 1       | 21,00 m <sup>2</sup> |
| WC1  | Bathroom 1      | $2,90 \text{ m}^2$   |
| WC2  | Bathroom 2      | 4,70 m <sup>2</sup>  |
| WC3  | Bathroom 3      | $4,50 \text{ m}^2$   |
| LA/C | Laundry/Closet  | 1,60 m <sup>2</sup>  |
| F    | Foyer           | $3,60 \text{ m}^2$   |
| Н