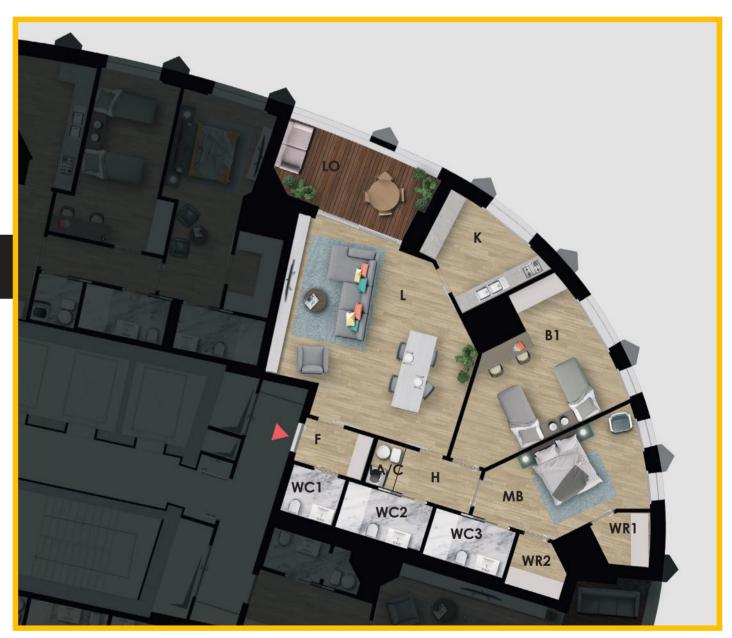

## SURFACE ANALYSIS WEST TOWER FLOOR 17 SMALL FLAT

GROSS SURFACE (selling surface)

152,30 m<sup>2</sup>

TOTAL (NET SURFACE)

124,80 m<sup>2</sup>

Subdivision of the spaces (net surface)

| L    | Living          | 37,80 m <sup>2</sup> |
|------|-----------------|----------------------|
| K    | Kitchen         | 9,60 m <sup>2</sup>  |
| MB   | Master Bedroom  | 16,40 m <sup>2</sup> |
| WR1  | Wardrobe Room 1 | $3,10 \text{ m}^2$   |
| WR2  | Wardrobe Room 2 | $3,10 \text{ m}^2$   |
| B1   | Bedroom 1       | 21,00 m <sup>2</sup> |
| WC1  | Bathroom 1      | $2,90 \text{ m}^2$   |
| WC2  | Bathroom 2      | 4,70 m <sup>2</sup>  |
| WC3  | Bathroom 3      | $4,50 \text{ m}^2$   |
| LA/C | Laundry/Closet  | 1,60 m <sup>2</sup>  |
| F    | Foyer           | $3,60 \text{ m}^2$   |
| Н    | Hallway         | $3,90 \text{ m}^2$   |
| LO   | Loggia          | 12,60 m <sup>2</sup> |