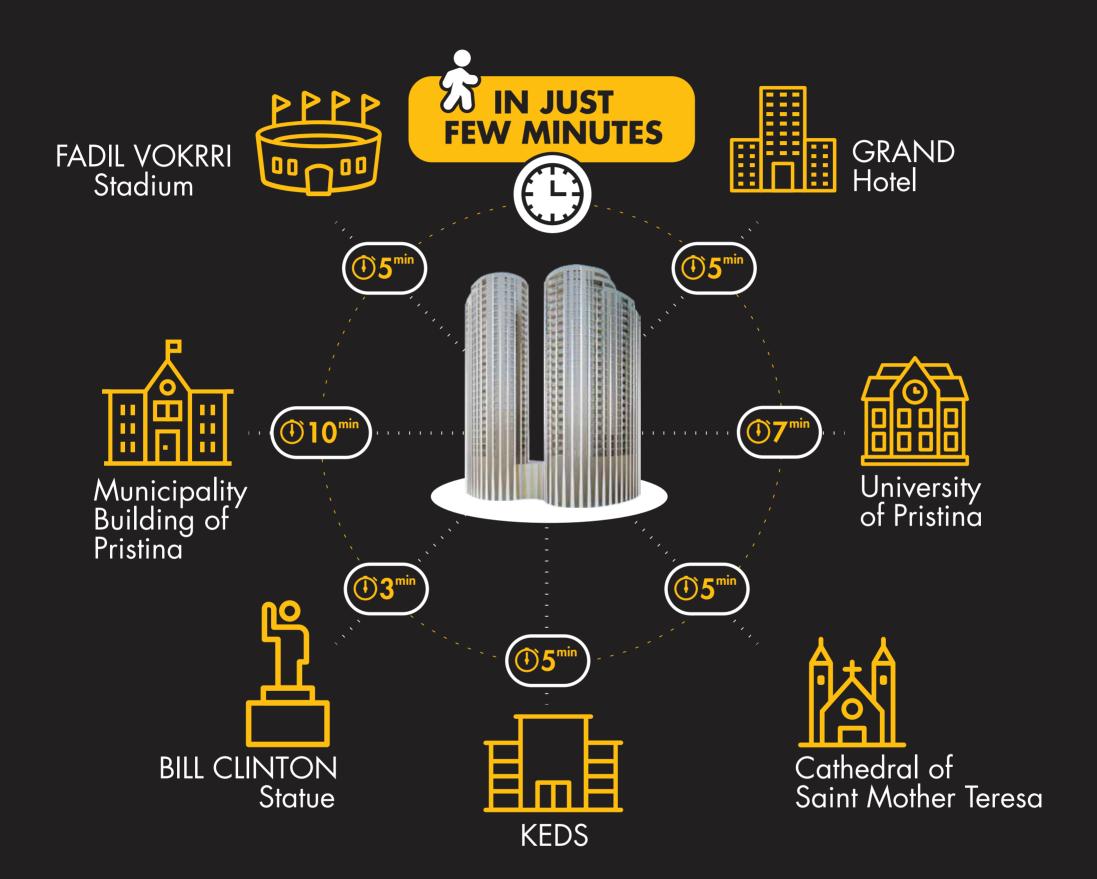

"Pristina City Center" is a business center that strives to have not only the most modern architecture, but also dedicated projects with staff and consolidated partners. Our collaborations are an added value in achieving common goals while joining the public and private sector in a single communication network.



## SURFACE ANALYSIS WEST TOWER FLOOR 17 SMALL FLAT





GROSS SURFACE (selling surface)

150,50 m<sup>2</sup>

TOTAL (NET SURFACE)

124,50 m<sup>2</sup>

Subdivision of the spaces (net surface)

| L    | Living         | $32,40 \text{ m}^2$  |
|------|----------------|----------------------|
| K    | Kitchen        | 6,90 m <sup>2</sup>  |
| MB   | Master Bedroom | 20,20 m <sup>2</sup> |
| WR   | Wardrobe Room  | $3,30 \text{ m}^2$   |
| B1   | Bedroom 1      | 20,40 m <sup>2</sup> |
| WC1  | Bathroom 1     | $3,80 \text{ m}^2$   |
| WC2  | Bathroom 2     | $4,00 \text{ m}^2$   |
| WC3  | Bathroom 3     | $4,40 \text{ m}^2$   |
| F    | Foyer          | $5,70 \text{ m}^2$   |
| Н    | Hallway        | 6,20 m <sup>2</sup>  |
| LA/C | Laundry/Closet | $4,80 \text{ m}^2$   |
| PA   | Pantry