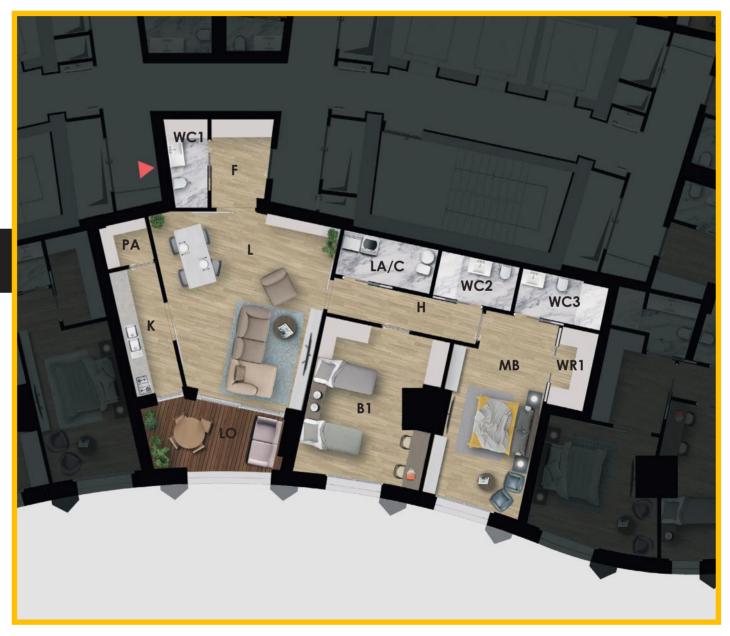

## SURFACE ANALYSIS WEST TOWER FLOOR 17 SMALL FLAT

GROSS SURFACE (selling surface)

150,50 m<sup>2</sup>

TOTAL (NET SURFACE)

124,50 m<sup>2</sup>

Subdivision of the spaces (net surface)

| L    | Living         | $32,40 \text{ m}^2$  |
|------|----------------|----------------------|
| K    | Kitchen        | 6,90 m <sup>2</sup>  |
| MB   | Master Bedroom | 20,20 m <sup>2</sup> |
| WR   | Wardrobe Room  | $3,30 \text{ m}^2$   |
| B1   | Bedroom 1      | 20,40 m <sup>2</sup> |
| WC1  | Bathroom 1     | $3,80 \text{ m}^2$   |
| WC2  | Bathroom 2     | $4,00 \text{ m}^2$   |
| WC3  | Bathroom 3     | $4,40 \text{ m}^2$   |
| F    | Foyer          | $5,70 \text{ m}^2$   |
| Н    | Hallway        | 6,20 m <sup>2</sup>  |
| LA/C | Laundry/Closet | $4,80 \text{ m}^2$   |
| PA   | Pantry         | $2,50 \text{ m}^2$   |
| LO   | Loggia         | $9,90 \text{ m}^2$   |