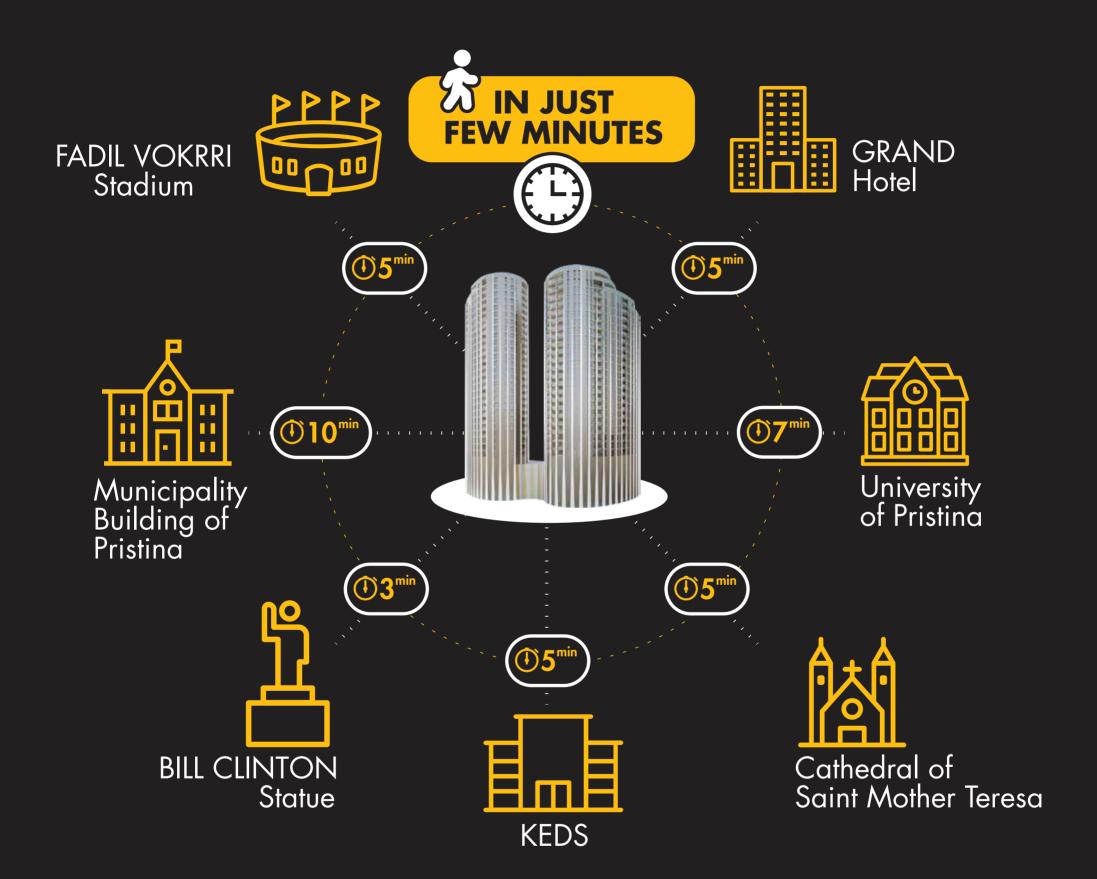

"Pristina City Center" is a business center that strives to have not only the most modern architecture, but also dedicated projects with staff and consolidated partners. Our collaborations are an added value in achieving common goals while joining the public and private sector in a single communication network.



## SURFACE ANALYSIS TOWER 5 FLOOR 17 SMALL FLAT





GROSS SURFACE (selling surface)

160,70 m<sup>2</sup>

TOTAL (NET SURFACE)

131,00 m<sup>2</sup>

Subdivision of the spaces (net surface)

| L   | Living          | 42,50 m <sup>2</sup> |
|-----|-----------------|----------------------|
| K   | Kitchen         | 8,20 m <sup>2</sup>  |
| MB  | Master Bedroom  | 15,40 m <sup>2</sup> |
| WR1 | Wardrobe Room 1 | 6,70 m <sup>2</sup>  |
| B1  | Bedroom 1       | 21,00 m <sup>2</sup> |
| WC1 | Bathroom 1      | 2,60 m <sup>2</sup>  |
| WC2 | Bathroom 2      | $4,80 \text{ m}^2$   |
| WC3 | Bathroom 3      | $4,40 \text{ m}^2$   |
| С   | Closet          | 1,60 m <sup>2</sup>  |
| F   | Foyer           | $7,50 \text{ m}^2$   |
| Н   | Hallway         | $3,40 \text{ m}^2$   |
| LA  | Laundry