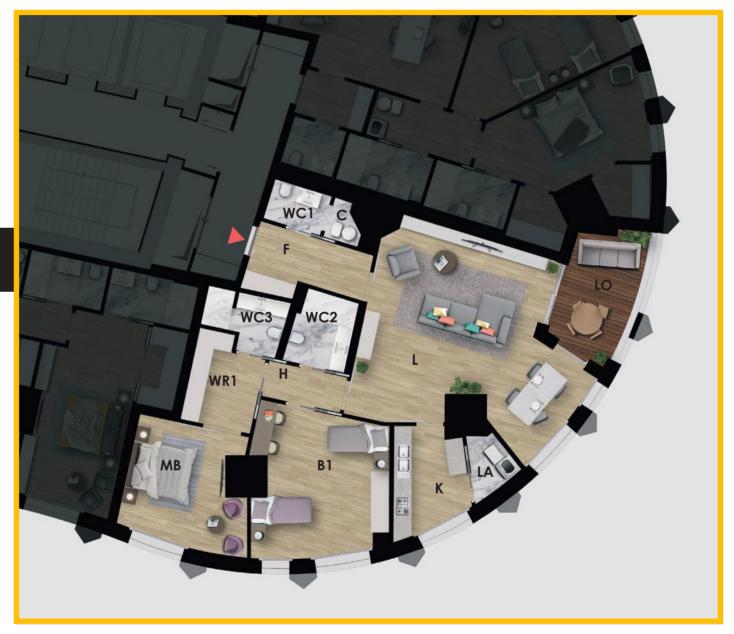

## SURFACE ANALYSIS TOWER 5 FLOOR 17 SMALL FLAT

GROSS SURFACE (selling surface)

160,70 m<sup>2</sup>

TOTAL (NET SURFACE)

131,00 m<sup>2</sup>

Subdivision of the spaces (net surface)

| L   | Living          | 42,50 m <sup>2</sup> |
|-----|-----------------|----------------------|
| K   | Kitchen         | 8,20 m <sup>2</sup>  |
| MB  | Master Bedroom  | 15,40 m <sup>2</sup> |
| WR1 | Wardrobe Room 1 | 6,70 m <sup>2</sup>  |
| B1  | Bedroom 1       | 21,00 m <sup>2</sup> |
| WC1 | Bathroom 1      | 2,60 m <sup>2</sup>  |
| WC2 | Bathroom 2      | $4,80 \text{ m}^2$   |
| WC3 | Bathroom 3      | $4,40 \text{ m}^2$   |
| С   | Closet          | 1,60 m <sup>2</sup>  |
| F   | Foyer           | $7,50 \text{ m}^2$   |
| Н   | Hallway         | $3,40 \text{ m}^2$   |
| LA  | Laundry         | 2,60 m <sup>2</sup>  |
| LO  | Loggia          | $10,30 \text{ m}^2$  |
|     |                 |                      |