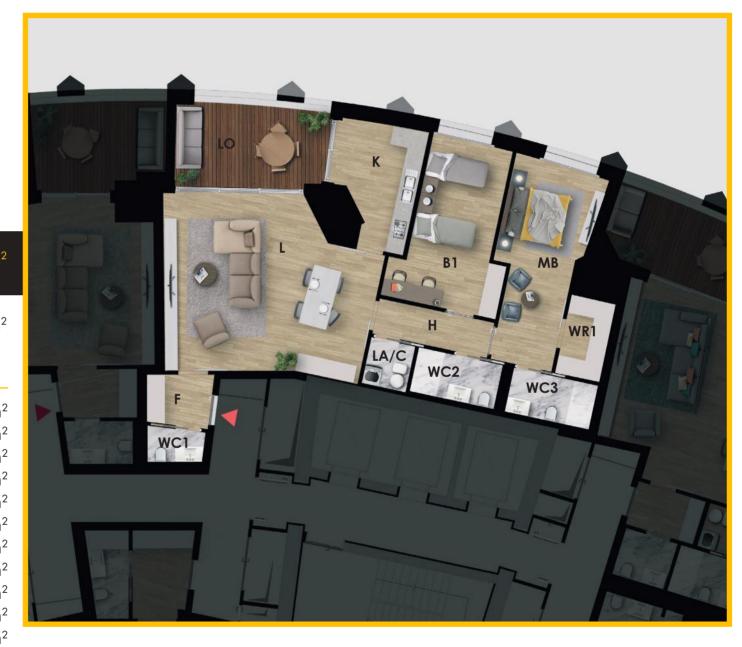

## SURFACE ANALYSIS WEST DOWER FLOOR 17 SMALL FLAT

| GROSS SURFACE<br>(selling surface)                                    |                                                                                                                                                             | 149,90 m <sup>2</sup>                                                                                                                                                                                                                                                            |
|-----------------------------------------------------------------------|-------------------------------------------------------------------------------------------------------------------------------------------------------------|----------------------------------------------------------------------------------------------------------------------------------------------------------------------------------------------------------------------------------------------------------------------------------|
| TOTAL (NET SURFACE)124,80 m²Subdivision of the spaces (net surface)   |                                                                                                                                                             |                                                                                                                                                                                                                                                                                  |
| L<br>K<br>MB<br>WR<br>B1<br>WC1<br>WC2<br>WC3<br>LA/C<br>F<br>H<br>LO | Living<br>Kitchen<br>Master Bedroom<br>Wardrobe Room<br>Bedroom 1<br>Bathroom 1<br>Bathroom 2<br>Bathroom 3<br>Laundry/Closet<br>Foyer<br>Hallway<br>Loggia | $\begin{array}{c} 39,80 \text{ m}^2 \\ 10,50 \text{ m}^2 \\ 17,60 \text{ m}^2 \\ 4,20 \text{ m}^2 \\ 17,20 \text{ m}^2 \\ 2,10 \text{ m}^2 \\ 4,30 \text{ m}^2 \\ 4,30 \text{ m}^2 \\ 2,40 \text{ m}^2 \\ 3,70 \text{ m}^2 \\ 4,90 \text{ m}^2 \\ 13,80 \text{ m}^2 \end{array}$ |