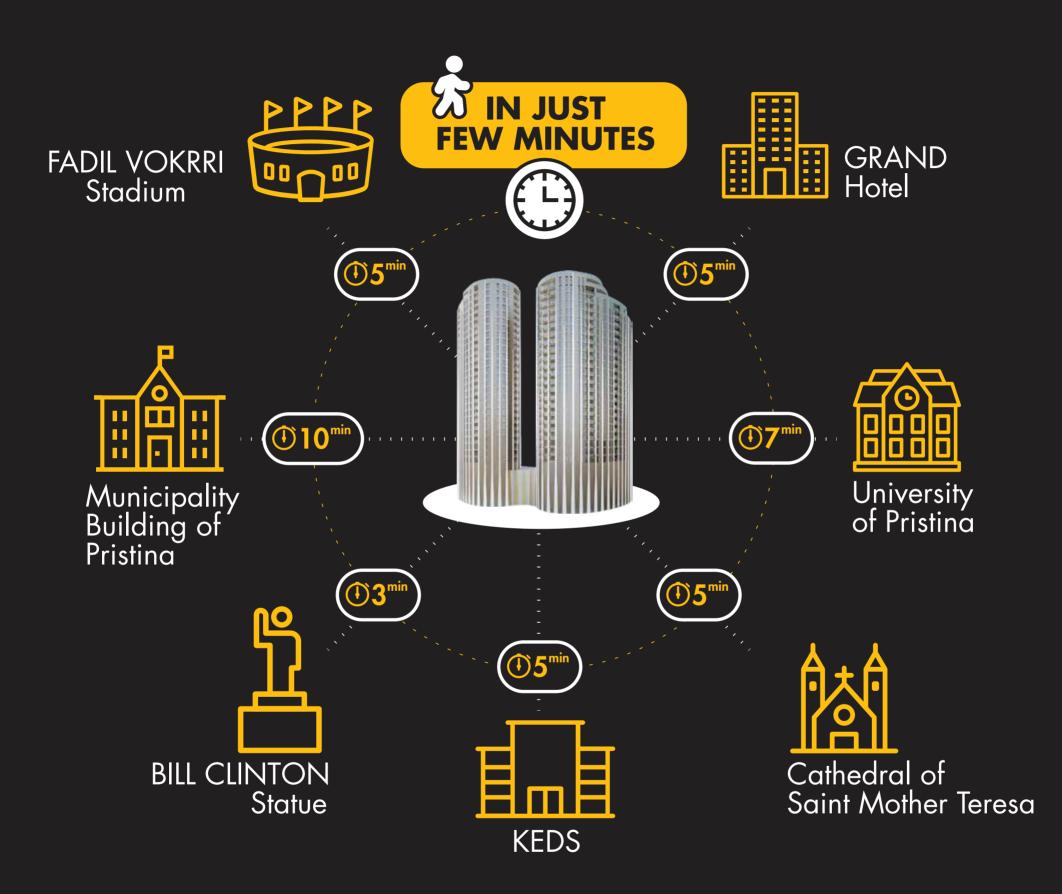

"Pristina City Center" is a business center that strives to have not only the most modern architecture, but also dedicated projects with staff and consolidated partners. Our collaborations are an added value in achieving common goals while joining the public and private sector in a single communication network.



## SURFACE ANALYSIS WEST DOWER FLOOR 17 SMALL FLAT

| GROSS SURFACE<br>(selling surface)                                    |                                                                                                                                                             | 149,90 m <sup>2</sup>                                                                                                                                                                                                                                                            |
|-----------------------------------------------------------------------|-------------------------------------------------------------------------------------------------------------------------------------------------------------|--------