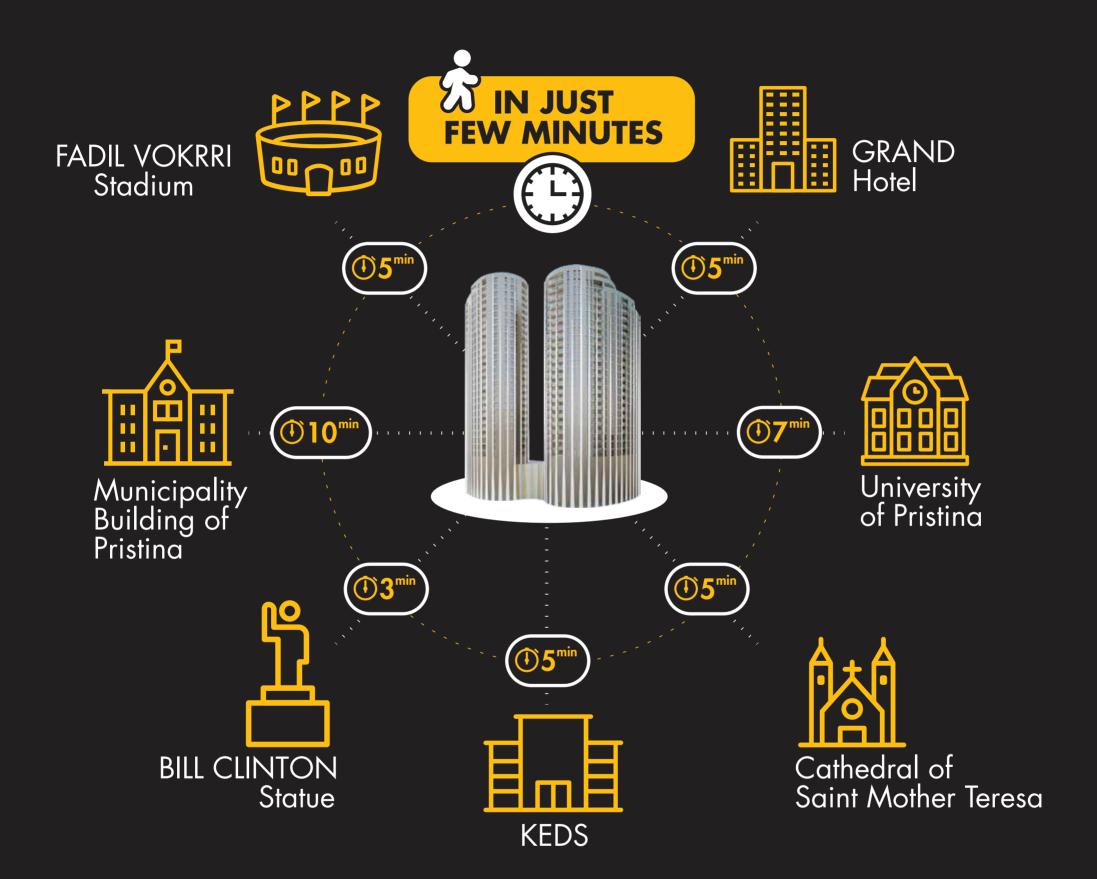

"Pristina City Center" is a business center that strives to have not only the most modern architecture, but also dedicated projects with staff and consolidated partners. Our collaborations are an added value in achieving common goals while joining the public and private sector in a single communication network.



## SURFACE ANALYSIS WEST TOWER FLOOR 17 LARGE FLAT





GROSS SURFACE (selling surface)

206,70 m<sup>2</sup>

TOTAL (NET SURFACE)

173,80 m<sup>2</sup>

Subdivision of the spaces (net surface)

| L   | Living         | 56,00 m <sup>2</sup> |
|-----|----------------|----------------------|
| K   | Kitchen        | 18,90 m <sup>2</sup> |
| MB  | Master Bedroom | 17,50 m <sup>2</sup> |
| WR  | Wardrobe Room  | $4,20 \text{ m}^2$   |
| B1  | Bedroom 1      | 15,30 m <sup>2</sup> |
| B2  | Bedroom 2      | $15,90 \text{ m}^2$  |
| WC1 | Bathroom 1     | $3,00 \text{ m}^2$   |
| WC2 | Bathroom 2     | $5,10 \text{ m}^2$   |
| WC3 | Bathroom 3     | $4,60 \text{ m}^2$   |
| С   | Closet         | $2,30 \text{ m}^2$   |
| F   | Foyer          | $7,40 \text{ m}^2$   |
| Н   | Hallway        | $6