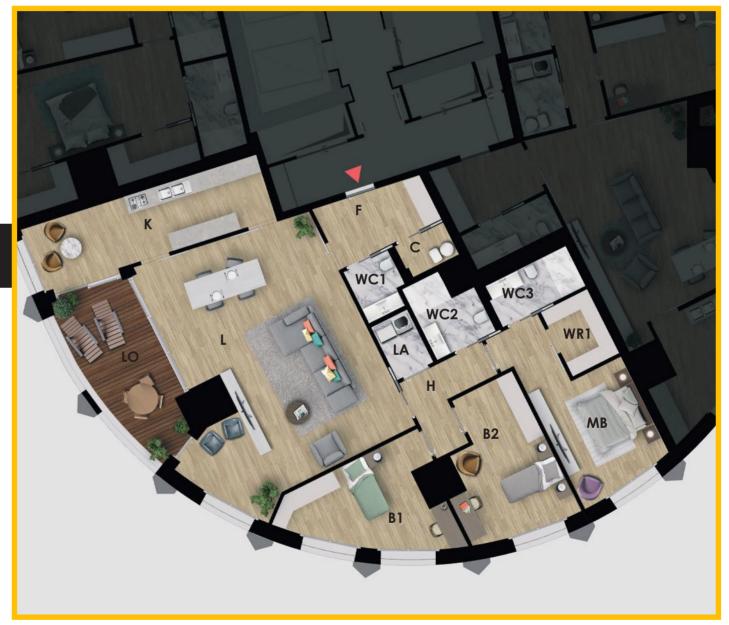

## SURFACE ANALYSIS WEST TOWER FLOOR 17 LARGE FLAT

GROSS SURFACE (selling surface)

206,70 m<sup>2</sup>

TOTAL (NET SURFACE)

173,80 m<sup>2</sup>

Subdivision of the spaces (net surface)

| L   | Living         | 56,00 m <sup>2</sup> |
|-----|----------------|----------------------|
| K   | Kitchen        | 18,90 m <sup>2</sup> |
| MB  | Master Bedroom | 17,50 m <sup>2</sup> |
| WR  | Wardrobe Room  | $4,20 \text{ m}^2$   |
| B1  | Bedroom 1      | 15,30 m <sup>2</sup> |
| B2  | Bedroom 2      | $15,90 \text{ m}^2$  |
| WC1 | Bathroom 1     | $3,00 \text{ m}^2$   |
| WC2 | Bathroom 2     | $5,10 \text{ m}^2$   |
| WC3 | Bathroom 3     | $4,60 \text{ m}^2$   |
| С   | Closet         | $2,30 \text{ m}^2$   |
| F   | Foyer          | $7,40 \text{ m}^2$   |
| Н   | Hallway        | $6,10 \text{ m}^2$   |
| LA  | Laundry        | $2,70 \text{ m}^2$   |
| LO  | Loggia         | $14,80 \text{ m}^2$  |