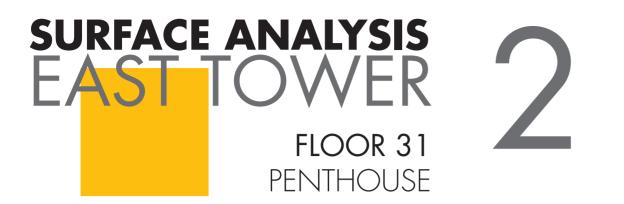

## TOTAL (NET SURFACE)

490,30 m<sup>2</sup>

## Subdivision of the spaces (net surface)

| L   | Living         | 69,10 m <sup>2</sup>  |
|-----|----------------|-----------------------|
| Κ   | Kitchen        | 12,60 m <sup>2</sup>  |
| MB  | Master Bedroom | 19,30 m <sup>2</sup>  |
| WR  | Wardrobe Room  | 5,30 m <sup>2</sup>   |
| B1  | Bedroom 1      | 17,60 m <sup>2</sup>  |
| B2  | Bedroom 2      | 22,50 m <sup>2</sup>  |
| FR  | Flex Room      | 15,70 m <sup>2</sup>  |
| CR  | Cinema Room    | 27,30 m <sup>2</sup>  |
| WC1 | Bathroom 1     | 4,20 m <sup>2</sup>   |
| WC2 | Bathroom 2     | 6,40 m <sup>2</sup>   |
| WC3 | Bathroom 3     | 6,00 m <sup>2</sup>   |
| WC4 | Bathroom 4     | 4,60 m <sup>2</sup>   |
| LA  | Laundry        | 2,80 m <sup>2</sup>   |
| С   | Closet         | 4,00 m <sup>2</sup>   |
| F   | Foyer          | 8,40 m <sup>2</sup>   |
| Н   | Hallway        | 12,30 m <sup>2</sup>  |
| LO  | Loggia         | 11,10 m <sup>2</sup>  |
| Т   | Terrace        | 241,10 m <sup>2</sup> |