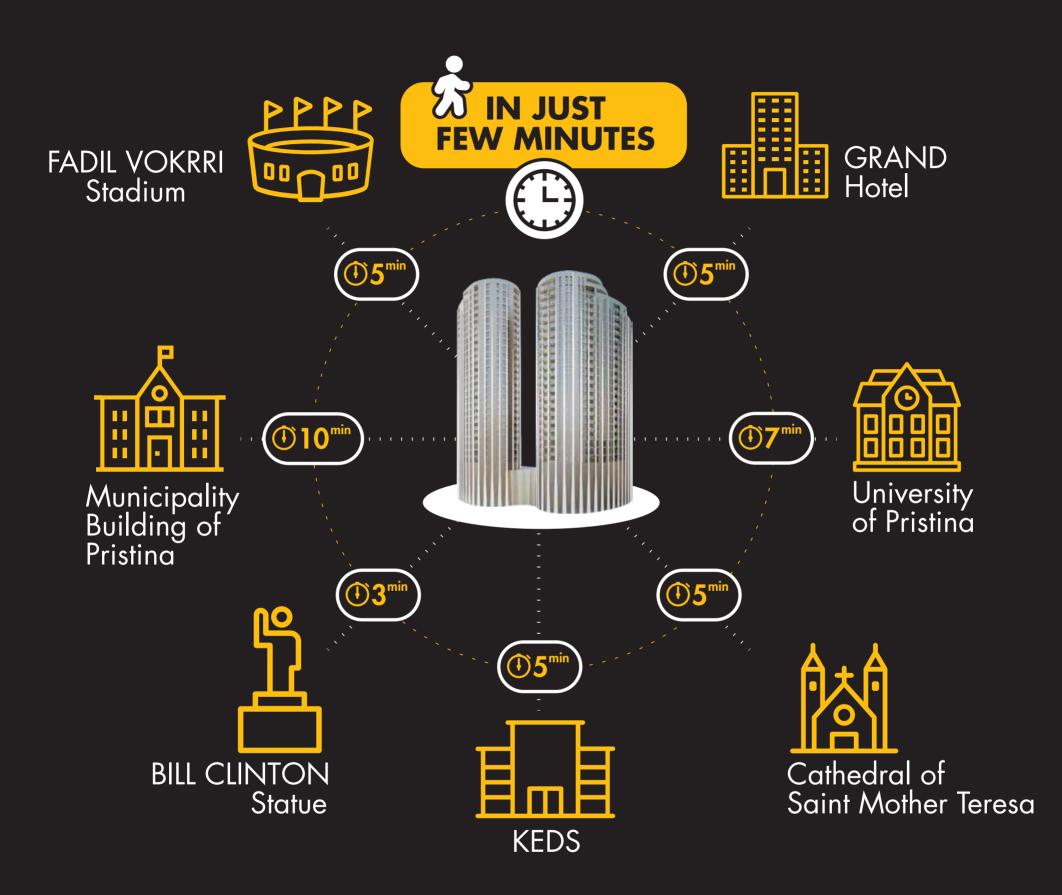

"Pristina City Center" is a business center that strives to have not only the most modern architecture, but also dedicated projects with staff and consolidated partners. Our collaborations are an added value in achieving common goals while joining the public and private sector in a single communication network.







## TOTAL (NET SURFACE)

490,30 m<sup>2</sup>

## Subdivision of the spaces (net surface)

| L   | Living         | 69,10 m <sup>2</sup>  |
|-----|----------------|-----------------------|
| Κ   | Kitchen        | 12,60 m <sup>2</sup>  |
| MB  | Master Bedroom | 19,30 m <sup>2</sup>  |
| WR  | Wardrobe Room  | 5,30 m <sup>2</sup>   |
| B1  | Bedroom 1      | 17,60 m <sup>2</sup>  |
| B2  | Bedroom 2      | 22,50 m <sup>2</sup>  |
| FR  | Flex Room      | 15,70 m <sup>2</sup>  |
| CR  | Cinema Room    | 27,30 m <sup>2</sup>  |
| WC1 | Bathroom 1     | 4,20 m <sup>2</sup>   |
| WC2 | Bathroom 2     | 6,40 m <sup>2</sup>   |
| WC3 | Bathroom 3     | 6,00 m <sup>2</sup>   |
| WC4 | Bathroom 4     | 4,60 m <sup>2</sup>   |
| LA  | Laundry        | 2,80 m <sup>2</sup>   |
| С   | Closet