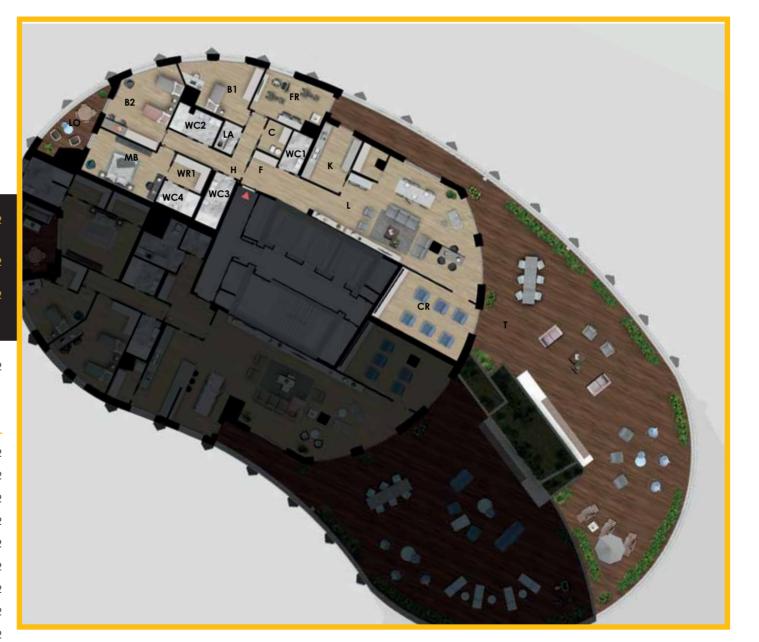

## TOTAL (NET SURFACE)

490,30 m<sup>2</sup>

## Subdivision of the spaces (net surface)

| L   | Living         | 69,10 m <sup>2</sup>  |
|-----|----------------|-----------------------|
| Κ   | Kitchen        | 12,60 m <sup>2</sup>  |
| MB  | Master Bedroom | 19,30 m <sup>2</sup>  |
| WR  | Wardrobe Room  | 5,30 m <sup>2</sup>   |
| B1  | Bedroom 1      | 17,60 m <sup>2</sup>  |
| B2  | Bedroom 2      | 22,50 m <sup>2</sup>  |
| FR  | Flex Room      | 15,70 m <sup>2</sup>  |
| CR  | Cinema Room    | 27,30 m <sup>2</sup>  |
| WC1 | Bathroom 1     | 4,20 m <sup>2</sup>   |
| WC2 | Bathroom 2     | 6,40 m <sup>2</sup>   |
| WC3 | Bathroom 3     | 6,00 m <sup>2</sup>   |
| WC4 | Bathroom 4     | 4,60 m <sup>2</sup>   |
| LA  | Laundry        | 2,80 m <sup>2</sup>   |
| С   | Closet         | 4,00 m <sup>2</sup>   |
| F   | Foyer          | 8,40 m <sup>2</sup>   |
| Н   | Hallway        | 12,30 m <sup>2</sup>  |
| LO  | Loggia         | 11,10 m <sup>2</sup>  |
| Т   | Terrace        | 241,10 m <sup>2</sup> |