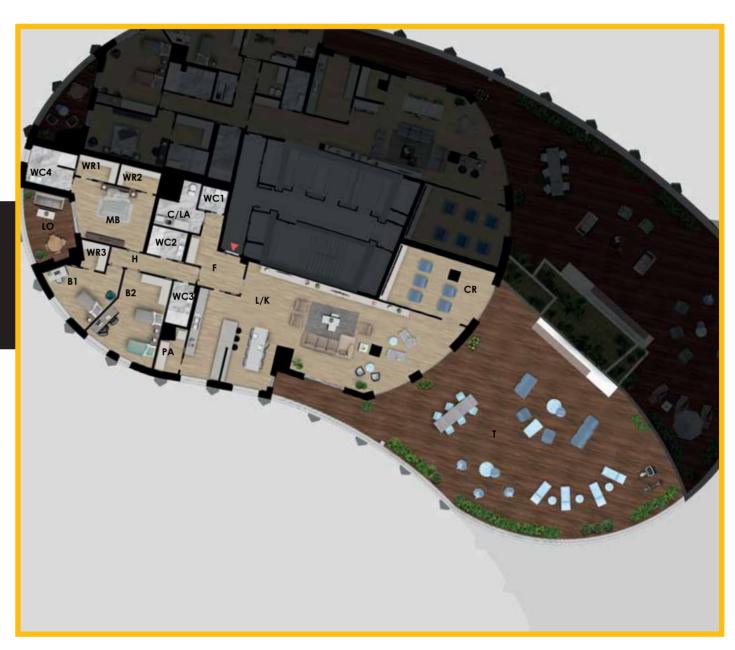

## SURFACE ANALYSIS EAST TOWER FLOOR 31 PENTHOUSE

GROSS SURFACE 578,00 m<sup>2</sup> (selling surface)

GROSS SURFACE APT. 325,90 m<sup>2</sup>

GROSS SURFACE TERRACE 252,10 m<sup>2</sup>

TOTAL (NET SURFACE) 508,50 m<sup>2</sup>

Subdivision of the spaces (net surface)

| L/K  | Living/Kitchen  | 109,70 m <sup>2</sup> |
|------|-----------------|-----------------------|
| MB   | Master Bedroom  | 21,20 m <sup>2</sup>  |
| WR1  | Wardrobe Room 1 | 4,30 m <sup>2</sup>   |
| WR2  | Wardrobe Room 2 | 4,30 m <sup>2</sup>   |
| WR3  | Wardrobe Room 3 | 3,30 m <sup>2</sup>   |
| B1   | Bedroom 1       | 14,90 m <sup>2</sup>  |
| B2   | Bedroom 2       | 23,10 m <sup>2</sup>  |
| CR   | Cinema Room     | 27,90 m <sup>2</sup>  |
| WC1  | Bathroom 1      | $3,00 \text{ m}^2$    |
| WC2  | Bathroom 2      | $5,00 \text{ m}^2$    |
| WC3  | Bathroom 3      | $4,80 \text{ m}^2$    |
| WC4  | Bathroom 4      | $8,10 \text{ m}^2$    |
| LA/C | Laundry/Closet  | $7,80 \text{ m}^2$    |
| F    | Foyer           | 13,00 m <sup>2</sup>  |
| Н    | Hallway         | $7,80 \text{ m}^2$    |
| PA   | Pantry          | $4,50 \text{ m}^2$    |
| LO   | Loggia          | 14,90 m <sup>2</sup>  |
| T    | Terrace         | 230,90 m <sup>2</sup> |