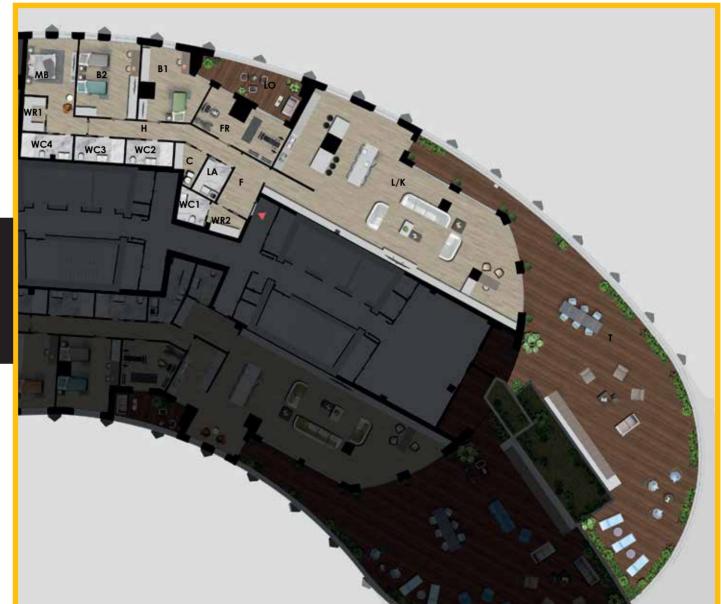

| GROSS SURFACE<br>(selling surface) | 560,90 m |
|------------------------------------|----------|
| GROSS SURFACE APT.                 | 339,50 m |
| GROSS SURFACE TERRACE              | 221,40 m |

## TOTAL (NET SURFACE)

483,30 m<sup>2</sup>

## Subdivision of the spaces (net surface)

| L/K | Living/Kitchen  | 136,10 m <sup>2</sup> |
|-----|-----------------|-----------------------|
| MB  | Master Bedroom  | 21,10 m <sup>2</sup>  |
| WR1 | Wardrobe Room 1 | 3,80 m <sup>2</sup>   |
| WR2 | Wardrobe Room 2 | 4,20 m <sup>2</sup>   |
| B1  | Bedroom 1       | 18,90 m <sup>2</sup>  |
| B2  | Bedroom 2       | 22,70 m <sup>2</sup>  |
| FR  | Flex Room       | 17,40 m²              |
| WC1 | Bathroom 1      | 4,30 m <sup>2</sup>   |
| WC2 | Bathroom 2      | 5,60 m <sup>2</sup>   |
| WC3 | Bathroom 3      | 5,90 m <sup>2</sup>   |
| WC4 | Bathroom 4      | 6,10 m <sup>2</sup>   |
| С   | Closet          | 4,30 m <sup>2</sup>   |
| LA  | Laundry         | 4,70 m <sup>2</sup>   |
| F   | Foyer           | 9,10 m <sup>2</sup>   |
| Н   | Hallway         | 13,60 m <sup>2</sup>  |
| LO  | Loggia          | 16,90 m <sup>2</sup>  |
| Т   | Terrace         | 188,60 m <sup>2</sup> |
|     |                 |                       |