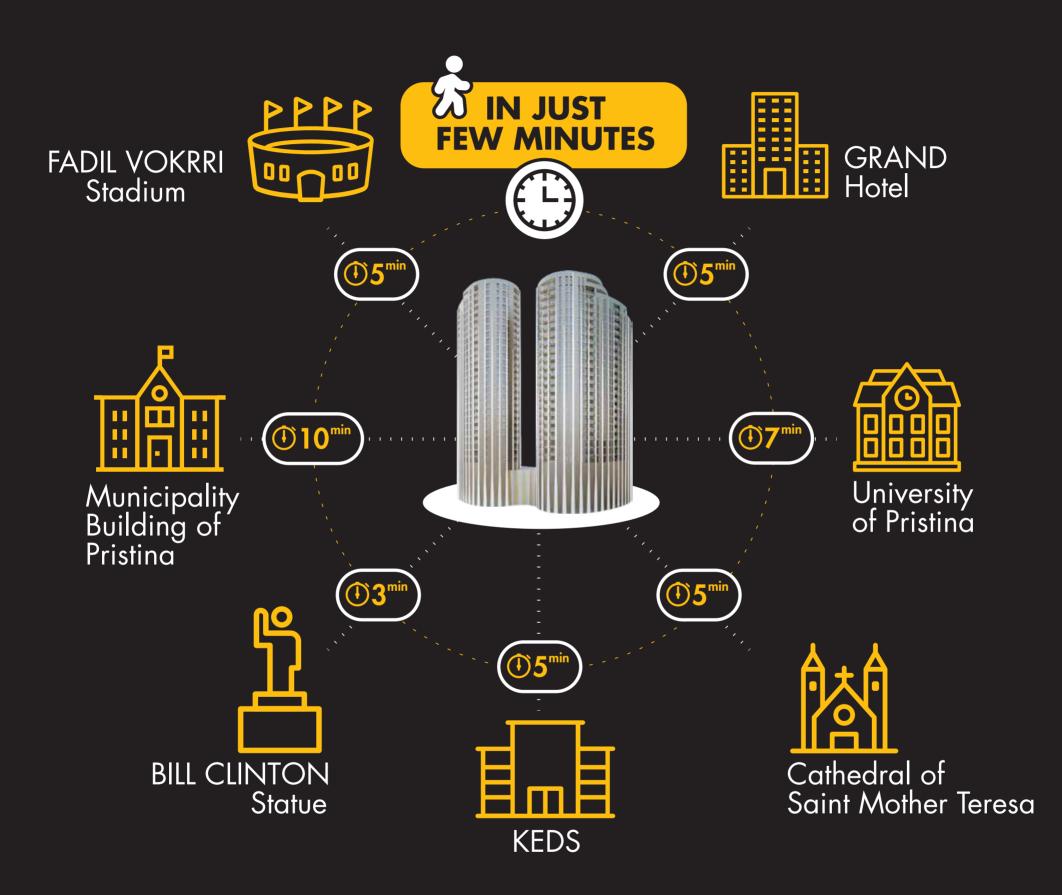

"Pristina City Center" is a business center that strives to have not only the most modern architecture, but also dedicated projects with staff and consolidated partners. Our collaborations are an added value in achieving common goals while joining the public and private sector in a single communication network.







| GROSS SURFACE<br>(selling surface) | 560,90 m |
|------------------------------------|----------|
| GROSS SURFACE APT.                 | 339,50 m |
| GROSS SURFACE TERRACE              | 221,40 m |

## TOTAL (NET SURFACE)

483,30 m<sup>2</sup>

## Subdivision of the spaces (net surface)

| L/K | Living/Kitchen  | 136,10 m <sup>2</sup> |
|-----|-----------------|-----------------------|
| MB  | Master Bedroom  | 21,10 m <sup>2</sup>  |
| WR1 | Wardrobe Room 1 | 3,80 m <sup>2</sup>   |
| WR2 | Wardrobe Room 2 | 4,20 m <sup>2</sup>   |
| B1  | Bedroom 1       | 18,90 m <sup>2</sup>  |
| B2  | Bedroom 2       | 22,70 m <sup>2</sup>  |
| FR  | Flex Room       | 17,40 m²              |
| WC1 | Bathroom 1      | 4,30 m <sup>2</sup>   |
| WC2 | Bathroom 2      | 5,60 m <sup>2</sup>   |
| W