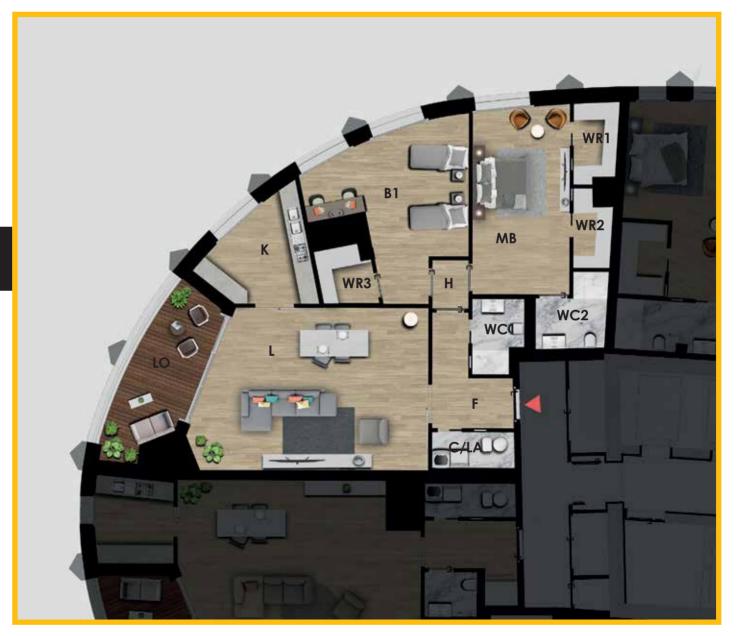

## SURFACE ANALYSIS EAST TOWER

3

FLOOR 30 SMALL FLAT

GROSS SURFACE (selling surface)

168,10 m<sup>2</sup>

TOTAL (NET SURFACE)

138,50 m<sup>2</sup>

Subdivision of the spaces (net surface)

| L    | Living          | $41,20 \text{ m}^2$  |
|------|-----------------|----------------------|
| K    | Kitchen         | 10,40 m <sup>2</sup> |
| MB   | Master Bedroom  | 20,60 m <sup>2</sup> |
| WR1  | Wardrobe Room 1 | $3,80 \text{ m}^2$   |
| WR2  | Wardrobe Room 2 | $3,00 \text{ m}^2$   |
| WR3  | Wardrobe Room 3 | $3,30 \text{ m}^2$   |
| B1   | Bedroom 1       | $21,80 \text{ m}^2$  |
| WC1  | Bathroom 1      | $4,00 \text{ m}^2$   |
| WC2  | Bathroom 2      | $5,00 \text{ m}^2$   |
| C/LA | Closet/Laundry  | $3,30 \text{ m}^2$   |
| F    | Foyer           | $7,30 \text{ m}^2$   |
| Н    | Hallway         | $1,90 \text{ m}^2$   |
| LO   | Loggia          | 12,90 m <sup>2</sup> |