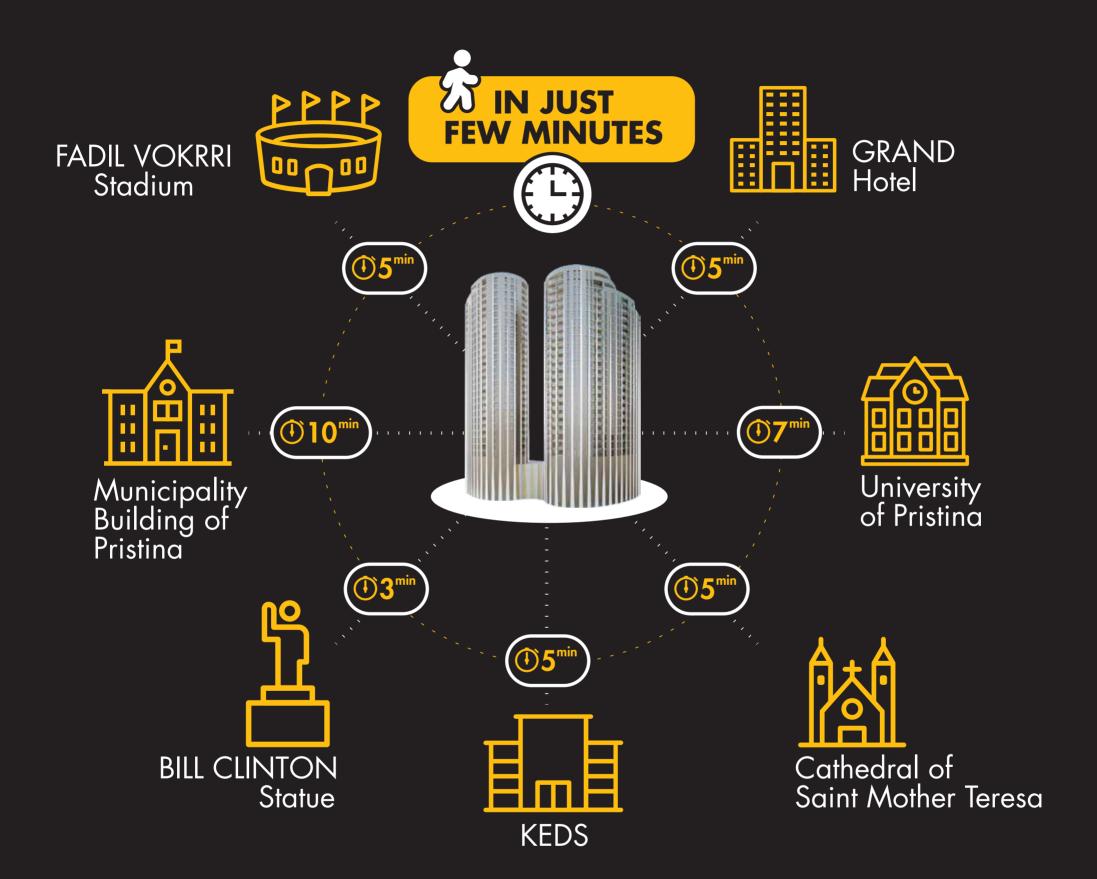

"Pristina City Center" is a business center that strives to have not only the most modern architecture, but also dedicated projects with staff and consolidated partners. Our collaborations are an added value in achieving common goals while joining the public and private sector in a single communication network.



## SURFACE ANALYSIS EAST TOWER

3

FLOOR 30 SMALL FLAT





GROSS SURFACE (selling surface)

168,10 m<sup>2</sup>

TOTAL (NET SURFACE)

138,50 m<sup>2</sup>

Subdivision of the spaces (net surface)

| L    | Living          | $41,20 \text{ m}^2$  |
|------|-----------------|----------------------|
| K    | Kitchen         | 10,40 m <sup>2</sup> |
| MB   | Master Bedroom  | 20,60 m <sup>2</sup> |
| WR1  | Wardrobe Room 1 | $3,80 \text{ m}^2$   |
| WR2  | Wardrobe Room 2 | $3,00 \text{ m}^2$   |
| WR3  | Wardrobe Room 3 | $3,30 \text{ m}^2$   |
| B1   | Bedroom 1       | $21,80 \text{ m}^2$  |
| WC1  | Bathroom 1      | $4,00 \text{ m}^2$   |
| WC2  | Bathroom 2      | $5,00 \text{ m}^2$   |
| C/LA | Closet/Laundry  | $3,30 \text{ m}^2$   |
| F    | Foyer           | $7,30 \text{ m}^2$   |