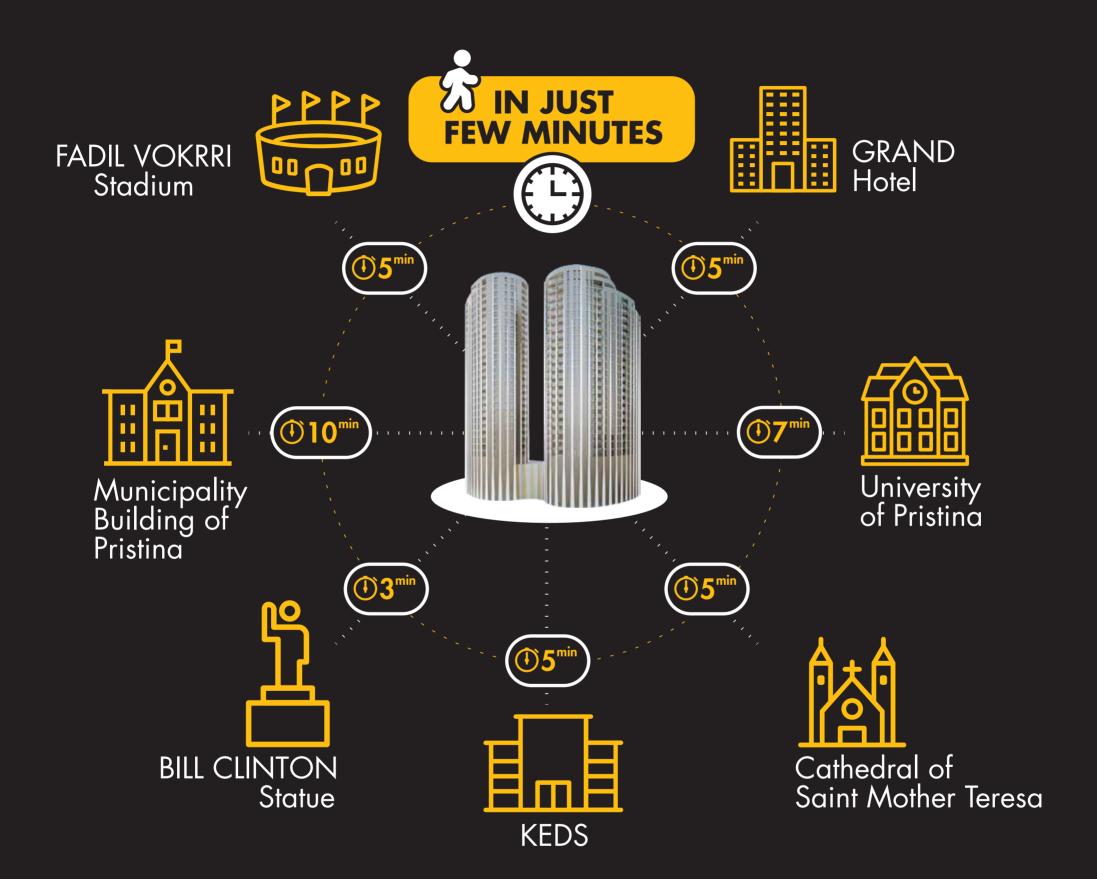

"Pristina City Center" is a business center that strives to have not only the most modern architecture, but also dedicated projects with staff and consolidated partners. Our collaborations are an added value in achieving common goals while joining the public and private sector in a single communication network.



## SURFACE ANALYSIS EAST TOWER FLOOR 30 SMALL FLAT







GROSS SURFACE (selling surface)

160,70 m<sup>2</sup>

TOTAL (NET SURFACE)

131,00 m<sup>2</sup>

Subdivision of the spaces (net surface)

| L    | Living         | 44,40 m <sup>2</sup> |
|------|----------------|----------------------|
| K    | Kitchen        | $7,30 \text{ m}^2$   |
| MB   | Master Bedroom | 16,70 m <sup>2</sup> |
| WR   | Wardrobe Room  | $3,80 \text{ m}^2$   |
| B1   | Bedroom 1      | 21,70 m <sup>2</sup> |
| WC1  | Bathroom 1     | $5,00 \text{ m}^2$   |
| WC2  | Bathroom 2     | $4,40 \text{ m}^2$   |
| WC3  | Bathroom 3     | 2,70 m <sup>2</sup>  |
| C/LA | Closet/Laundry | $3,30 \text{ m}^2$   |
| F    | Foyer          | $6,30 \text{ m}^2$   |
| Н    | Hallway        | $3,40 \text{ m}^2$   |
| LO   | Logg