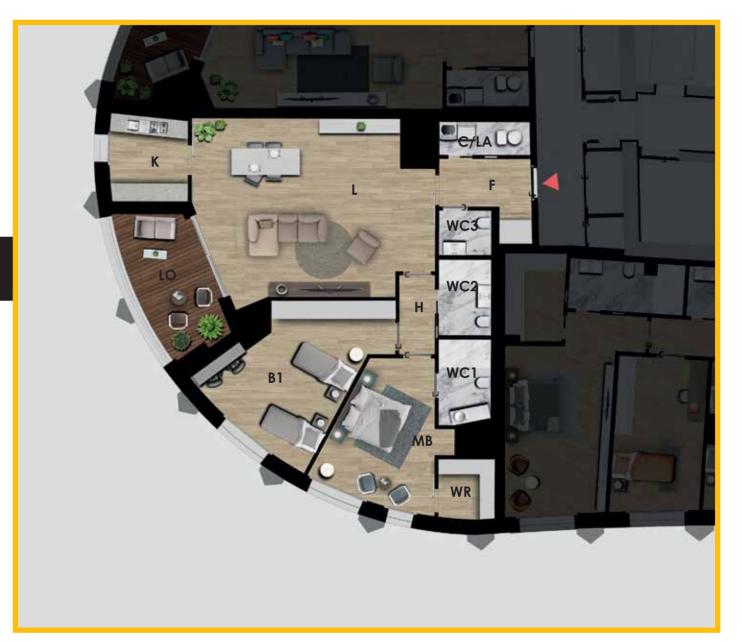

## SURFACE ANALYSIS EAST TOWER FLOOR 30 SMALL FLAT

GROSS SURFACE (selling surface)

160,70 m<sup>2</sup>

TOTAL (NET SURFACE)

131,00 m<sup>2</sup>

Subdivision of the spaces (net surface)

| L    | Living         | 44,40 m <sup>2</sup> |
|------|----------------|----------------------|
| K    | Kitchen        | $7,30 \text{ m}^2$   |
| MB   | Master Bedroom | 16,70 m <sup>2</sup> |
| WR   | Wardrobe Room  | $3,80 \text{ m}^2$   |
| B1   | Bedroom 1      | 21,70 m <sup>2</sup> |
| WC1  | Bathroom 1     | $5,00 \text{ m}^2$   |
| WC2  | Bathroom 2     | $4,40 \text{ m}^2$   |
| WC3  | Bathroom 3     | 2,70 m <sup>2</sup>  |
| C/LA | Closet/Laundry | $3,30 \text{ m}^2$   |
| F    | Foyer          | $6,30 \text{ m}^2$   |
| Н    | Hallway        | $3,40 \text{ m}^2$   |
| LO   | Loggia         | 12,00 m <sup>2</sup> |