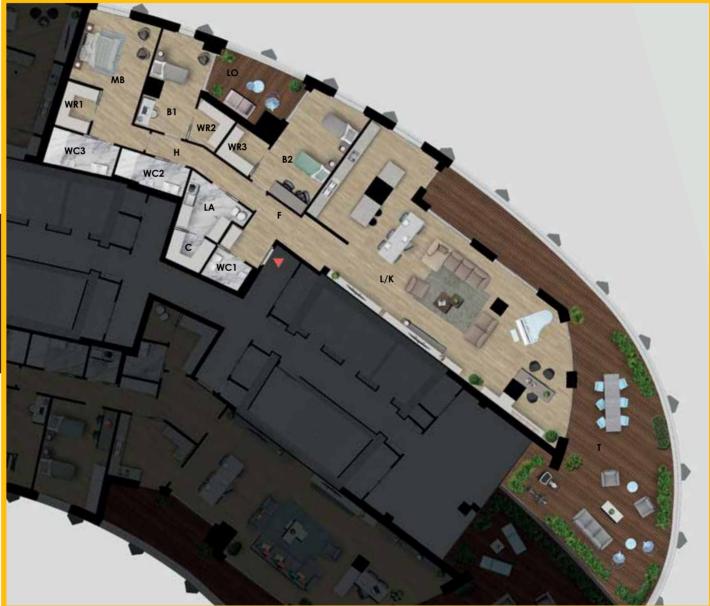

## SURFACE ANALYSIS EAST TOWER FLOOR 29 PENTHOUSE

## TOTAL (NET SURFACE)

348,30 m<sup>2</sup>

Subdivision of the spaces (net surface)

| L/K | Living/Kitchen  | 110,60 m <sup>2</sup> |
|-----|-----------------|-----------------------|
| MB  | Master Bedroom  | 22,50 m <sup>2</sup>  |
| WR1 | Wardrobe Room 1 | 4,50 m <sup>2</sup>   |
| WR2 | Wardrobe Room 2 | 4,10 m <sup>2</sup>   |
| WR3 | Wardrobe Room 3 | 4,40 m <sup>2</sup>   |
| B1  | Bedroom 1       | 14,60 m <sup>2</sup>  |
| B2  | Bedroom 2       | 21,30 m <sup>2</sup>  |
| WC1 | Bathroom 1      | 3,50 m <sup>2</sup>   |
| WC2 | Bathroom 2      | 6,00 m <sup>2</sup>   |
| WC3 | Bathroom 3      | 6,90 m <sup>2</sup>   |
| С   | Closet          | 4,00 m <sup>2</sup>   |
| LA  | Laundry         | 8,40 m <sup>2</sup>   |
| F   | Foyer           | 8,10 m <sup>2</sup>   |
| Н   | Hallway         | 8,60 m <sup>2</sup>   |
| L   | Loggia          | 13,40 m <sup>2</sup>  |
| Т   | Terrace         | 107,40 m <sup>2</sup> |