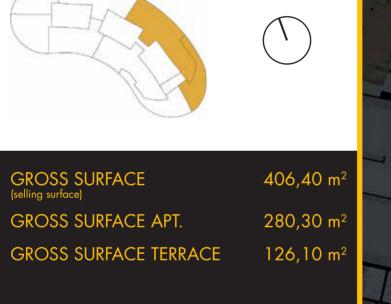

"Pristina City Center" is a business center that strives to have not only the most modern architecture, but also dedicated projects with staff and consolidated partners. Our collaborations are an added value in achieving common goals while joining the public and private sector in a single communication network.



## SURFACE ANALYSIS EAST TOWER FLOOR 29 PENTHOUSE





## TOTAL (NET SURFACE)

348,30 m<sup>2</sup>

Subdivision of the spaces (net surface)

| L/K | Living/Kitchen  | 110,60 m <sup>2</sup> |
|-----|-----------------|-----------------------|
| MB  | Master Bedroom  | 22,50 m <sup>2</sup>  |
| WR1 | Wardrobe Room 1 | 4,50 m <sup>2</sup>   |
| WR2 | Wardrobe Room 2 | 4,10 m <sup>2</sup>   |
| WR3 | Wardrobe Room 3 | 4,40 m <sup>2</sup>   |
| B1  | Bedroom 1       | 14,60 m <sup>2</sup>  |
| B2  | Bedroom 2       | 21,30 m <sup>2</sup>  |
| WC1 | Bathroom 1      | 3,50 m <sup>2</sup>   |
| WC2 | Bathroom 2      | 6,00 m <sup>2</sup>   |
| WC3 | Bathroom 3      | 6,90 m <sup>2</sup>   |
| С   | Closet          | 4,00 m <sup>2</sup>   |
| LA  | Laundry         | 8,40 m <sup>2</sup>   |
| F   | Foyer           | 8,10 m <sup>2</sup>   |
| Н   | Hal