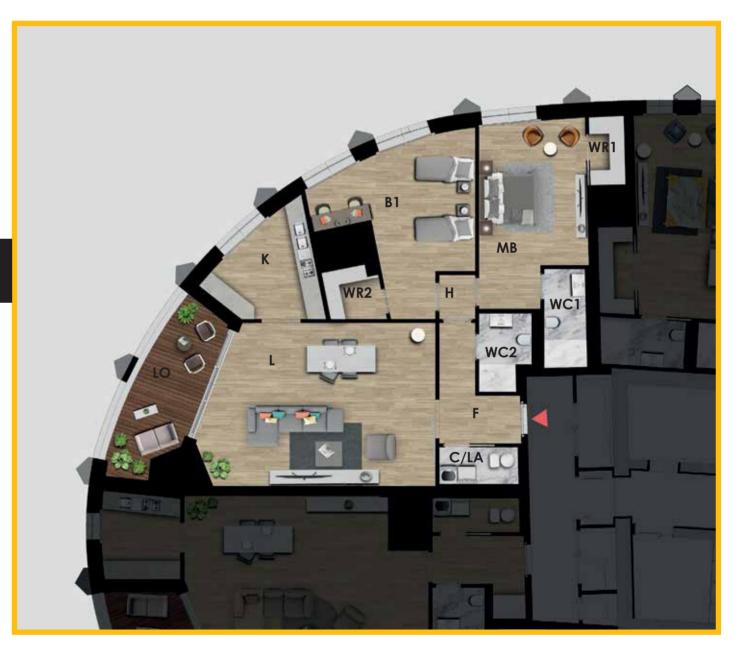

## SURFACE ANALYSIS EAST TOWER FLOOR 29

SMALL FLAT

GROSS SURFACE (selling surface)

163,20 m<sup>2</sup>

TOTAL (NET SURFACE)

133,70 m<sup>2</sup>

Subdivision of the spaces (net surface)

| L    | Living          | $41,20 \text{ m}^2$  |
|------|-----------------|----------------------|
| K    | Kitchen         | 10,40 m <sup>2</sup> |
| MB   | Master Bedroom  | $20,30 \text{ m}^2$  |
| WR1  | Wardrobe Room 1 | $2,90 \text{ m}^2$   |
| WR2  | Wardrobe Room 2 | $3,20 \text{ m}^2$   |
| B1   | Bedroom 1       | $21,80 \text{ m}^2$  |
| WC1  | Bathroom 1      | $4,60 \text{ m}^2$   |
| WC2  | Bathroom 2      | $4,10 \text{ m}^2$   |
| C/LA | Closet/Laundry  | $3,30 \text{ m}^2$   |
| F    | Foyer           | $7,30 \text{ m}^2$   |
| Н    | Hallway         | $1,90 \text{ m}^2$   |
| LO   | Loggia          | $12,70 \text{ m}^2$  |