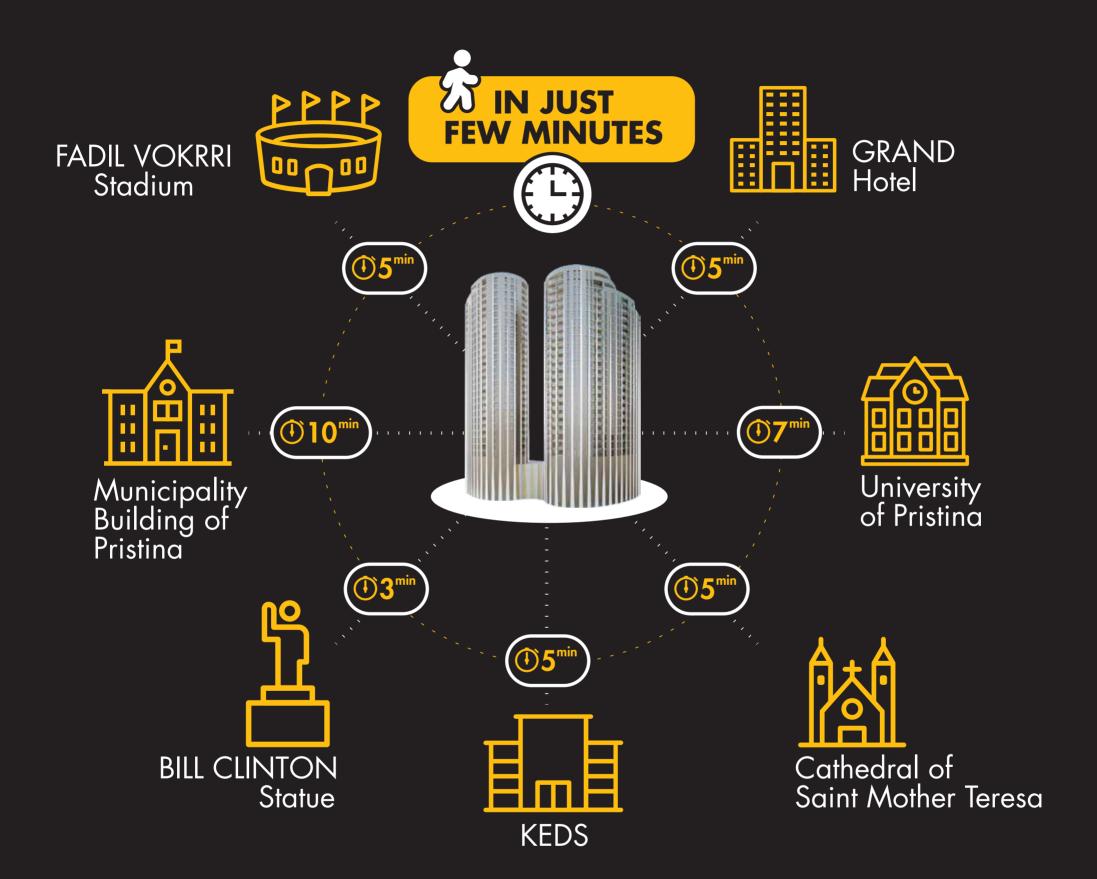

"Pristina City Center" is a business center that strives to have not only the most modern architecture, but also dedicated projects with staff and consolidated partners. Our collaborations are an added value in achieving common goals while joining the public and private sector in a single communication network.



## SURFACE ANALYSIS EAST TOWER

3

FLOOR 29 SMALL FLAT





GROSS SURFACE (selling surface)

160,70 m<sup>2</sup>

TOTAL (NET SURFACE)

131,00 m<sup>2</sup>

Subdivision of the spaces (net surface)

| L    | Living         | 44,40 m <sup>2</sup> |
|------|----------------|----------------------|
| K    | Kitchen        | $7,30 \text{ m}^2$   |
| MB   | Master Bedroom | 16,70 m <sup>2</sup> |
| WR   | Wardrobe Room  | $3,80 \text{ m}^2$   |
| B1   | Bedroom 1      | 21,70 m <sup>2</sup> |
| WC1  | Bathroom 1     | $5,00 \text{ m}^2$   |
| WC2  | Bathroom 2     | $4,40 \text{ m}^2$   |
| WC3  | Bathroom 3     | 2,70 m <sup>2</sup>  |
| C/LA | Closet/Laundry | $3,30 \text{ m}^2$   |
| F    | Foyer          | $6,30 \text{ m}^2$   |
| Н    | Hallway        | $3,40 \text{ m}^2$   |
| LO   | Lo