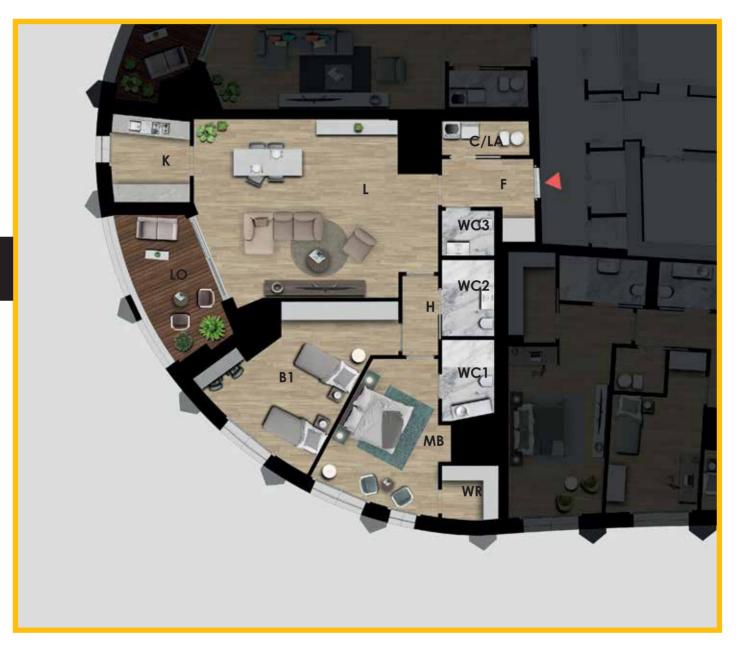

## SURFACE ANALYSIS EAST TOWER

3

FLOOR 29 SMALL FLAT

GROSS SURFACE (selling surface)

160,70 m<sup>2</sup>

TOTAL (NET SURFACE)

131,00 m<sup>2</sup>

Subdivision of the spaces (net surface)

| L    | Living         | 44,40 m <sup>2</sup> |
|------|----------------|----------------------|
| K    | Kitchen        | $7,30 \text{ m}^2$   |
| MB   | Master Bedroom | 16,70 m <sup>2</sup> |
| WR   | Wardrobe Room  | $3,80 \text{ m}^2$   |
| B1   | Bedroom 1      | 21,70 m <sup>2</sup> |
| WC1  | Bathroom 1     | $5,00 \text{ m}^2$   |
| WC2  | Bathroom 2     | $4,40 \text{ m}^2$   |
| WC3  | Bathroom 3     | 2,70 m <sup>2</sup>  |
| C/LA | Closet/Laundry | $3,30 \text{ m}^2$   |
| F    | Foyer          | $6,30 \text{ m}^2$   |
| Н    | Hallway        | $3,40 \text{ m}^2$   |
| LO   | Loggia         | 12,00 m <sup>2</sup> |