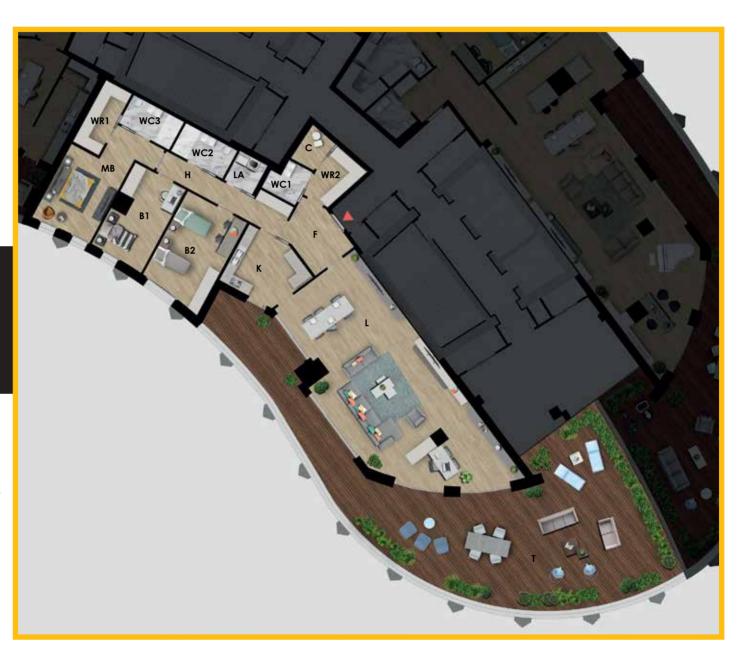

## SURFACE ANALYSIS EAST TOWER FLOOR 29 PENTHOUSE

GROSS SURFACE 386,70 m<sup>2</sup> (selling surface)

GROSS SURFACE APT. 223,70 m<sup>2</sup>

GROSS SURFACE TERRACE 163,00 m<sup>2</sup>

TOTAL (NET SURFACE) 335,20 m<sup>2</sup>

Subdivision of the spaces (net surface)

| L   | Living          | 79,90 m <sup>2</sup>  |
|-----|-----------------|-----------------------|
| K   | Kitchen         | 12,80 m <sup>2</sup>  |
| MB  | Master Bedroom  | 19,50 m <sup>2</sup>  |
| WR1 | Wardrobe Room 1 | 6,00 m <sup>2</sup>   |
| WR2 | Wardrobe Room 2 | 5,70 m <sup>2</sup>   |
| B1  | Bedroom 1       | 14,40 m <sup>2</sup>  |
| B2  | Bedroom 2       | 19,30 m <sup>2</sup>  |
| WC1 | Bathroom 1      | $3,50 \text{ m}^2$    |
| WC2 | Bathroom 2      | $5,40 \text{ m}^2$    |
| WC3 | Bathroom 3      | $5,20 \text{ m}^2$    |
| С   | Closet          | $3,00 \text{ m}^2$    |
| LA  | Laundry         | $3,00 \text{ m}^2$    |
| F   | Foyer           | 8,90 m <sup>2</sup>   |
| Н   | Hallway         | 10,50 m <sup>2</sup>  |
| Τ   | Terrace         | 138,10 m <sup>2</sup> |