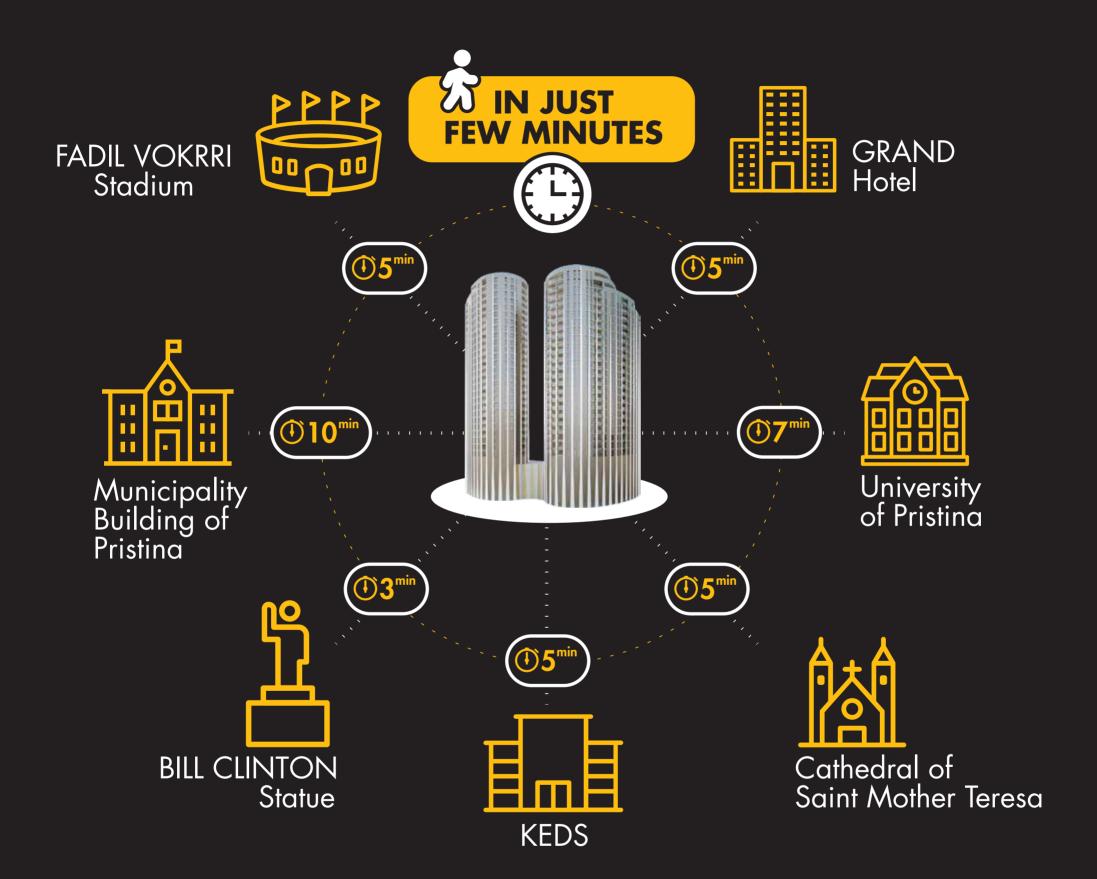

"Pristina City Center" is a business center that strives to have not only the most modern architecture, but also dedicated projects with staff and consolidated partners. Our collaborations are an added value in achieving common goals while joining the public and private sector in a single communication network.



## SURFACE ANALYSIS EAST TOWER FLOOR 29 PENTHOUSE





GROSS SURFACE 386,70 m<sup>2</sup> (selling surface)

GROSS SURFACE APT. 223,70 m<sup>2</sup>

GROSS SURFACE TERRACE 163,00 m<sup>2</sup>

TOTAL (NET SURFACE) 335,20 m<sup>2</sup>

Subdivision of the spaces (net surface)

| L   | Living          | 79,90 m <sup>2</sup>  |
|-----|-----------------|-----------------------|
| K   | Kitchen         | 12,80 m <sup>2</sup>  |
| MB  | Master Bedroom  | 19,50 m <sup>2</sup>  |
| WR1 | Wardrobe Room 1 | 6,00 m <sup>2</sup>   |
| WR2 | Wardrobe Room 2 | 5,70 m <sup>2</sup>   |
| B1  | Bedroom 1       | 14,40 m <sup>2</sup>  |
| B2  | Bedroom 2       | 19,30 m <sup>2</sup>  |
| WC1 | Bathroom 1      | $3,50 \text{ m}^2$    |
| WC2 | Bathroom 2      | $5,40 \text{ m}^2$    |
| WC3 | Bathroom 3