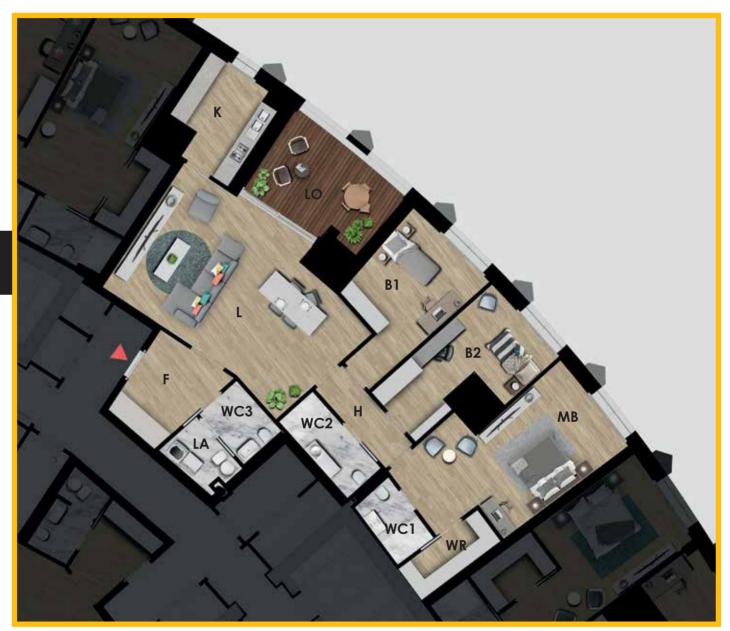

## SURFACE ANALYSIS EAST TOWER FLOOR 17 MEDIUM FLAT

GROSS SURFACE (selling surface)

177,10 m<sup>2</sup>

TOTAL (NET SURFACE)

146,00 m<sup>2</sup>

Subdivision of the spaces (net surface)

| L   | Living         | $38,20 \text{ m}^2$  |
|-----|----------------|----------------------|
| K   | Kitchen        | $9,00 \text{ m}^2$   |
| MB  | Master Bedroom | $24,00 \text{ m}^2$  |
| WR  | Wardrobe Room  | $4,30 \text{ m}^2$   |
| B1  | Bedroom 1      | $14,30 \text{ m}^2$  |
| B2  | Bedroom 2      | 14,20 m <sup>2</sup> |
| WC1 | Bathroom 1     | $3,70 \text{ m}^2$   |
| WC2 | Bathroom 2     | $5,20 \text{ m}^2$   |
| WC3 | Bathroom 3     | $3,80 \text{ m}^2$   |
| LA  | Laundry        | $3,40 \text{ m}^2$   |
| F   | Foyer          | 8,20 m <sup>2</sup>  |
| Н   | Hallway        | $4,50 \text{ m}^2$   |
| LO  | Loggia         | $13,20 \text{ m}^2$  |