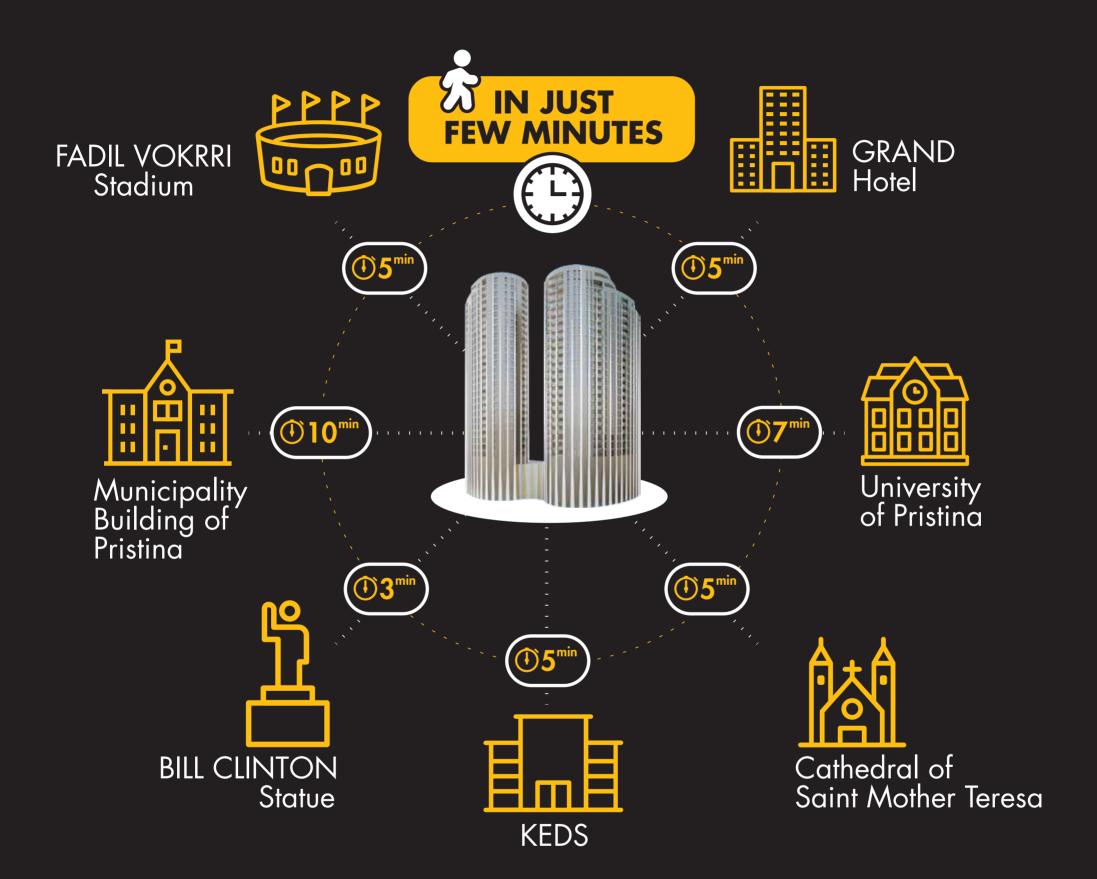

"Pristina City Center" is a business center that strives to have not only the most modern architecture, but also dedicated projects with staff and consolidated partners. Our collaborations are an added value in achieving common goals while joining the public and private sector in a single communication network.