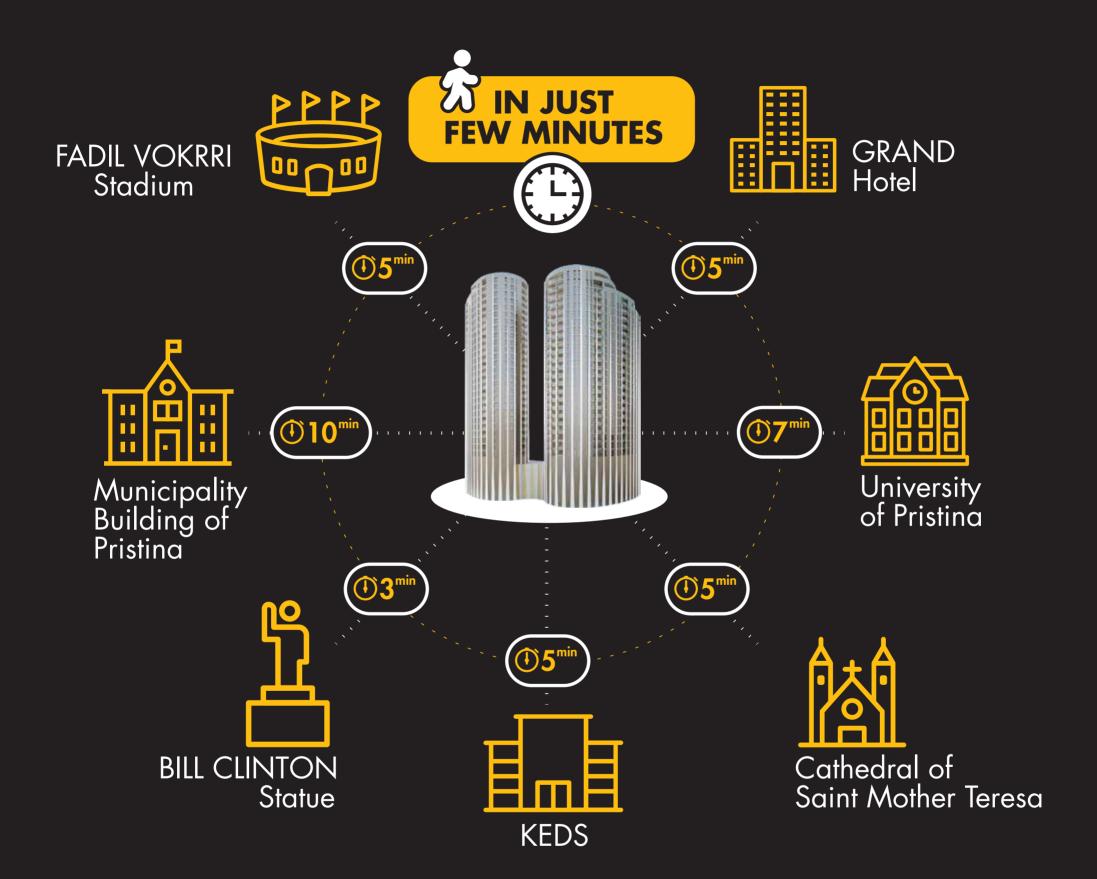

"Pristina City Center" is a business center that strives to have not only the most modern architecture, but also dedicated projects with staff and consolidated partners. Our collaborations are an added value in achieving common goals while joining the public and private sector in a single communication network.



## SURFACE ANALYSIS EAST TOWER FLOOR 17 SMALL FLAT





GROSS SURFACE (selling surface)

154,80 m<sup>2</sup>

TOTAL (NET SURFACE)

127,90 m<sup>2</sup>

Subdivision of the spaces (net surface)

| L   | Living         | 37,70 m <sup>2</sup> |
|-----|----------------|----------------------|
| K   | Kitchen        | 9,30 m <sup>2</sup>  |
| MB  | Master Bedroom | 22,60 m <sup>2</sup> |
| WR  | Wardrobe Room  | $3,50 \text{ m}^2$   |
| B1  | Bedroom 1      | 22,10 m <sup>2</sup> |
| WC1 | Bathroom 1     | $4,50 \text{ m}^2$   |
| WC2 | Bathroom 2     | $3,90 \text{ m}^2$   |
| WC3 | Bathroom 3     | 2,40 m <sup>2</sup>  |
| LA  | Laundry        | 2,50 m <sup>2</sup>  |
| С   | Foyer          | 4,80 m <sup>2</sup>  |
| Н   | Hallway        | $4,10 \text{ m}^2$   |
| LO  | Loggia         | 10