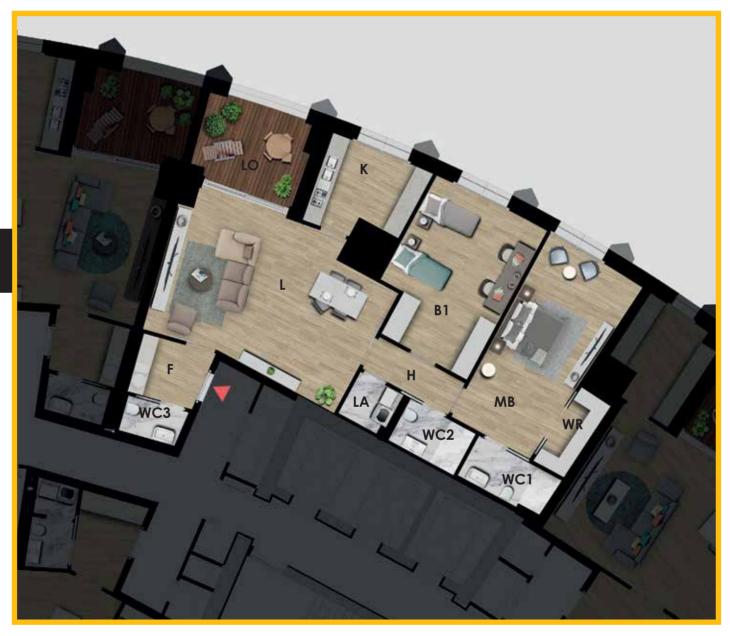

## SURFACE ANALYSIS EAST TOWER FLOOR 17 SMALL FLAT

GROSS SURFACE (selling surface)

154,80 m<sup>2</sup>

TOTAL (NET SURFACE)

127,90 m<sup>2</sup>

Subdivision of the spaces (net surface)

| L   | Living         | 37,70 m <sup>2</sup> |
|-----|----------------|----------------------|
| K   | Kitchen        | 9,30 m <sup>2</sup>  |
| MB  | Master Bedroom | 22,60 m <sup>2</sup> |
| WR  | Wardrobe Room  | $3,50 \text{ m}^2$   |
| B1  | Bedroom 1      | 22,10 m <sup>2</sup> |
| WC1 | Bathroom 1     | $4,50 \text{ m}^2$   |
| WC2 | Bathroom 2     | $3,90 \text{ m}^2$   |
| WC3 | Bathroom 3     | 2,40 m <sup>2</sup>  |
| LA  | Laundry        | 2,50 m <sup>2</sup>  |
| С   | Foyer          | 4,80 m <sup>2</sup>  |
| Н   | Hallway        | $4,10 \text{ m}^2$   |
| LO  | Loggia         | 10,50 m <sup>2</sup> |