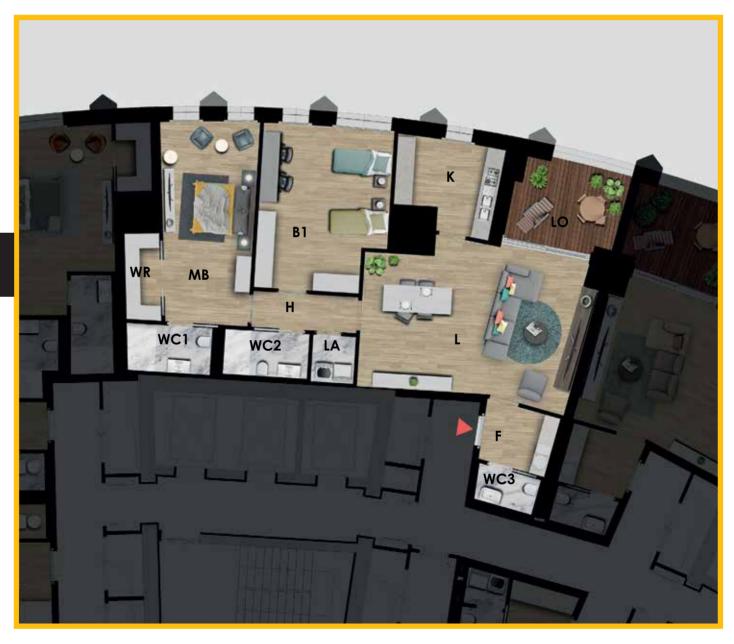

## SURFACE ANALYSIS EAST TOWER

6

FLOOR 17 SMALL FLAT

GROSS SURFACE (selling surface)

153,90 m<sup>2</sup>

TOTAL (NET SURFACE)

126,80 m<sup>2</sup>

Subdivision of the spaces (net surface)

| L   | Living         | 37,30 m <sup>2</sup> |
|-----|----------------|----------------------|
| K   | Kitchen        | 9,60 m <sup>2</sup>  |
| MB  | Master Bedroom | 20,60 m <sup>2</sup> |
| WR  | Wardrobe Room  | $3,50 \text{ m}^2$   |
| B1  | Bedroom 1      | 22,90 m <sup>2</sup> |
| WC1 | Bathroom 1     | $4,40 \text{ m}^2$   |
| WC2 | Bathroom 2     | $4,20 \text{ m}^2$   |
| WC3 | Bathroom 3     | $2,50 \text{ m}^2$   |
| LA  | Laundry        | $2,30 \text{ m}^2$   |
| F   | Foyer          | $4,80 \text{ m}^2$   |
| Н   | Hallway        | 4,40 m <sup>2</sup>  |
| LO  | Loggia         | $10,30 \text{ m}^2$  |