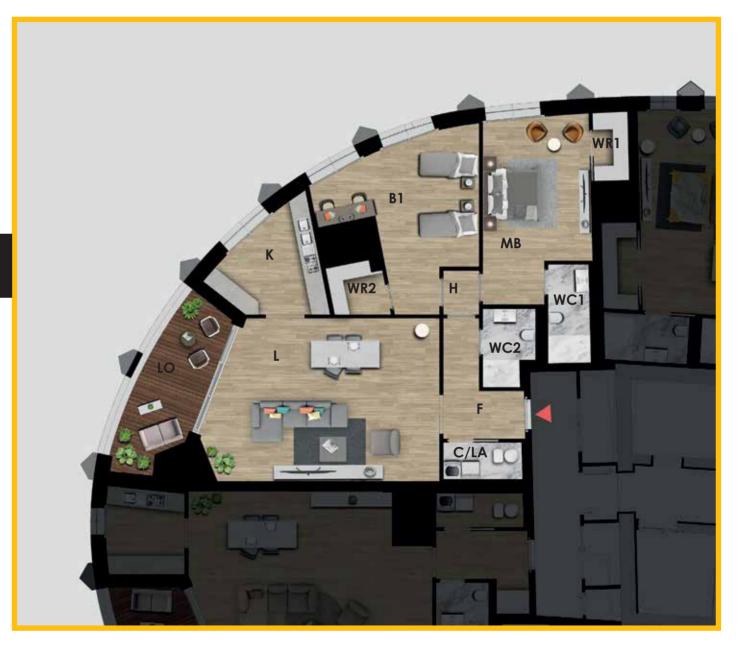

## SURFACE ANALYSIS EAST TOWER FLOOR 17 SMALL FLAT

GROSS SURFACE (selling surface)

163,20 m<sup>2</sup>

TOTAL (NET SURFACE)

133,30 m<sup>2</sup>

Subdivision of the spaces (net surface)

| L    | Living          | 41,10 m <sup>2</sup> |
|------|-----------------|----------------------|
| K    | Kitchen         | 10,40 m <sup>2</sup> |
| MB   | Master Bedroom  | 20,30 m <sup>2</sup> |
| WR1  | Wardrobe Room 1 | $2,80 \text{ m}^2$   |
| WR2  | Wardrobe Room 2 | $3,10 \text{ m}^2$   |
| B1   | Bedroom 1       | 21,70 m <sup>2</sup> |
| WC1  | Bathroom 1      | 4,60 m <sup>2</sup>  |
| WC2  | Bathroom 2      | $4,10 \text{ m}^2$   |
| C/LA | Closet/Laundry  | $3,30 \text{ m}^2$   |
| F    | Foyer           | $7,30 \text{ m}^2$   |
| Н    | Hallway         | 1,90 m <sup>2</sup>  |
| LO   | Loggia          | 12,70 m <sup>2</sup> |