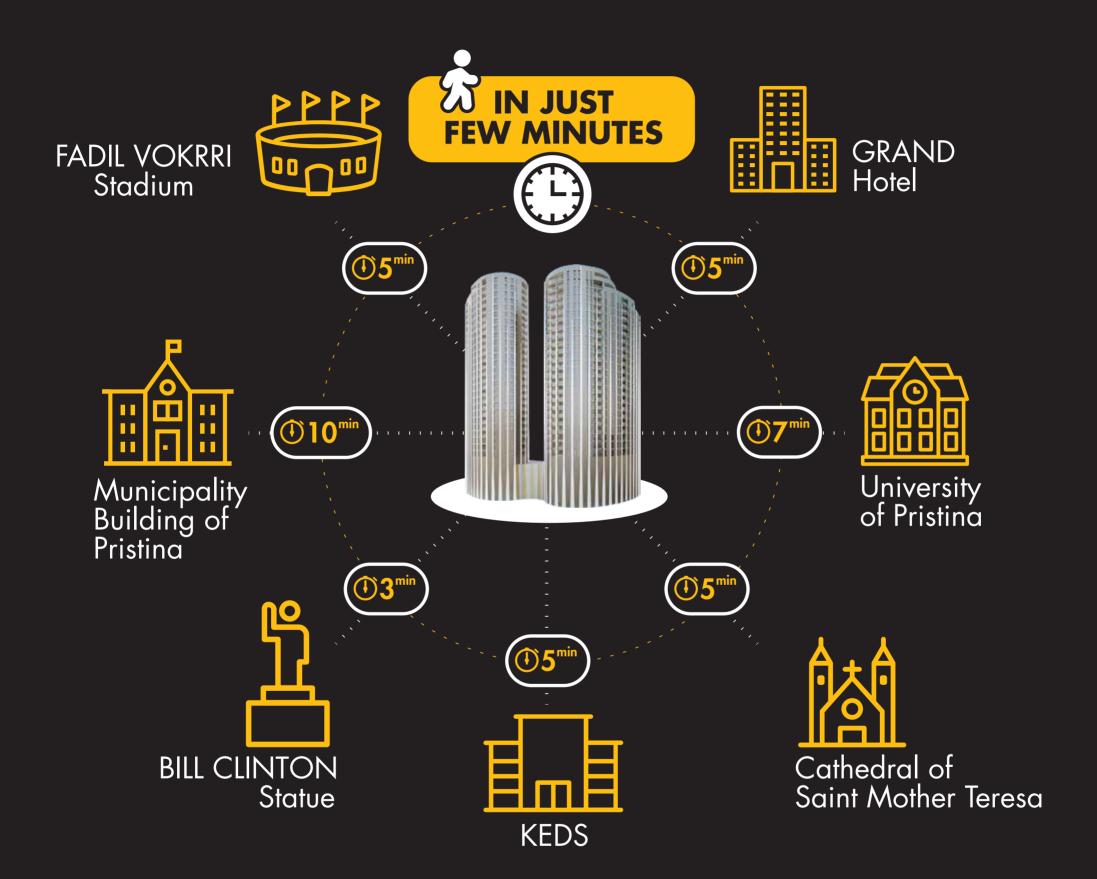

"Pristina City Center" is a business center that strives to have not only the most modern architecture, but also dedicated projects with staff and consolidated partners. Our collaborations are an added value in achieving common goals while joining the public and private sector in a single communication network.



## SURFACE ANALYSIS EAST TOWER FLOOR 17 SMALL FLAT





GROSS SURFACE (selling surface)

163,20 m<sup>2</sup>

TOTAL (NET SURFACE)

133,30 m<sup>2</sup>

Subdivision of the spaces (net surface)

| L    | Living          | 41,10 m <sup>2</sup> |
|------|-----------------|----------------------|
| K    | Kitchen         | 10,40 m <sup>2</sup> |
| MB   | Master Bedroom  | 20,30 m <sup>2</sup> |
| WR1  | Wardrobe Room 1 | $2,80 \text{ m}^2$   |
| WR2  | Wardrobe Room 2 | $3,10 \text{ m}^2$   |
| B1   | Bedroom 1       | 21,70 m <sup>2</sup> |
| WC1  | Bathroom 1      | 4,60 m <sup>2</sup>  |
| WC2  | Bathroom 2      | $4,10 \text{ m}^2$   |
| C/LA | Closet/Laundry  | $3,30 \text{ m}^2$   |
| F    | Foyer           | $7,30 \text{ m}^2$   |
| Н    | Hallway         | 1,90 m <sup>2</sup>  |
| L