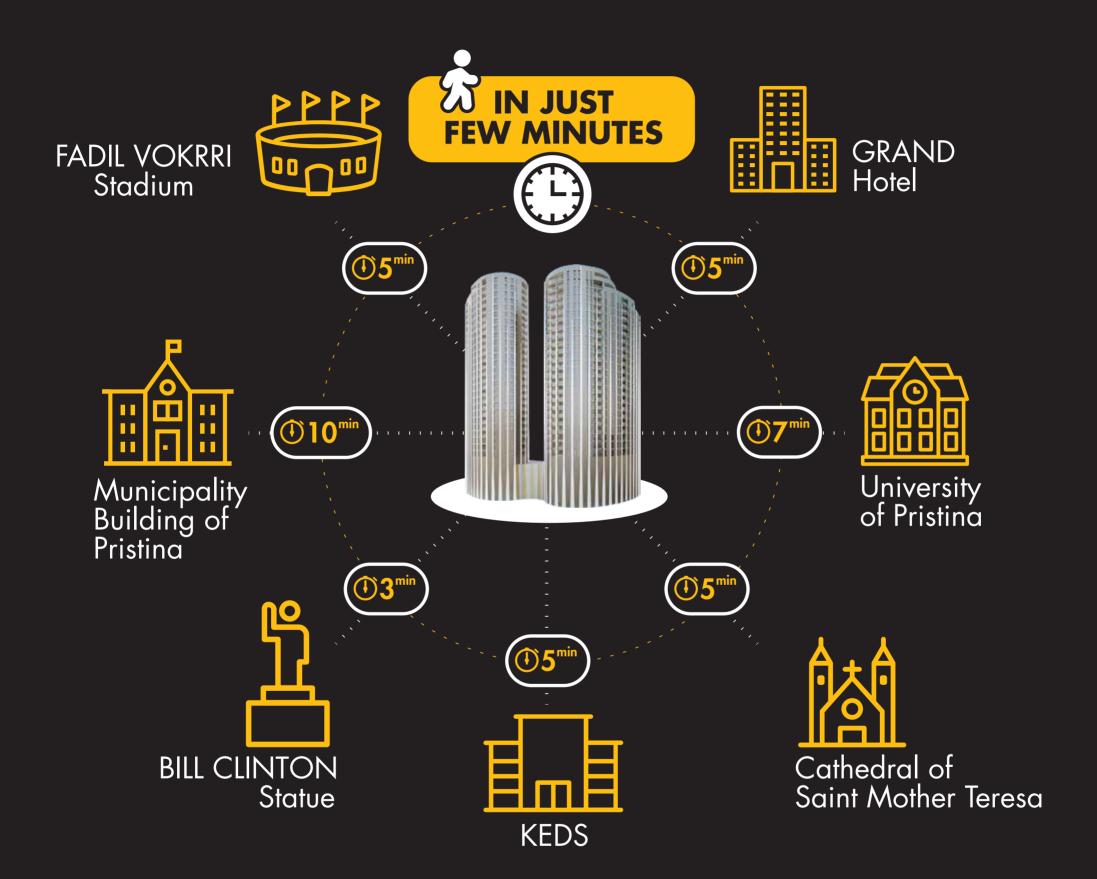

"Pristina City Center" is a business center that strives to have not only the most modern architecture, but also dedicated projects with staff and consolidated partners. Our collaborations are an added value in achieving common goals while joining the public and private sector in a single communication network.



## SURFACE ANALYSIS EAST TOWER FLOOR 17 SMALL FLAT







GROSS SURFACE (selling surface)

160,70 m<sup>2</sup>

TOTAL (NET SURFACE)

130,00 m<sup>2</sup>

Subdivision of the spaces (net surface)

| L    | Living         | 44,20 m <sup>2</sup>       |
|------|----------------|----------------------------|
| K    | Kitchen        | $7,30 \text{ m}^2$         |
| MB   | Master Bedroom | 16,70 m <sup>2</sup>       |
| WR   | Wardrobe Room  | $3,60 \text{ m}^2$         |
| B1   | Bedroom 1      | 21,40 m <sup>2</sup>       |
| WC1  | Bathroom 1     | <b>4,70</b> m <sup>2</sup> |
| WC2  | Bathroom 2     | $4,40 \text{ m}^2$         |
| WC3  | Bathroom 3     | 2,70 m <sup>2</sup>        |
| C/LA | Closet/Laundry | $3,30 \text{ m}^2$         |
| F    | Foyer          | $6,30 \text{ m}^2$