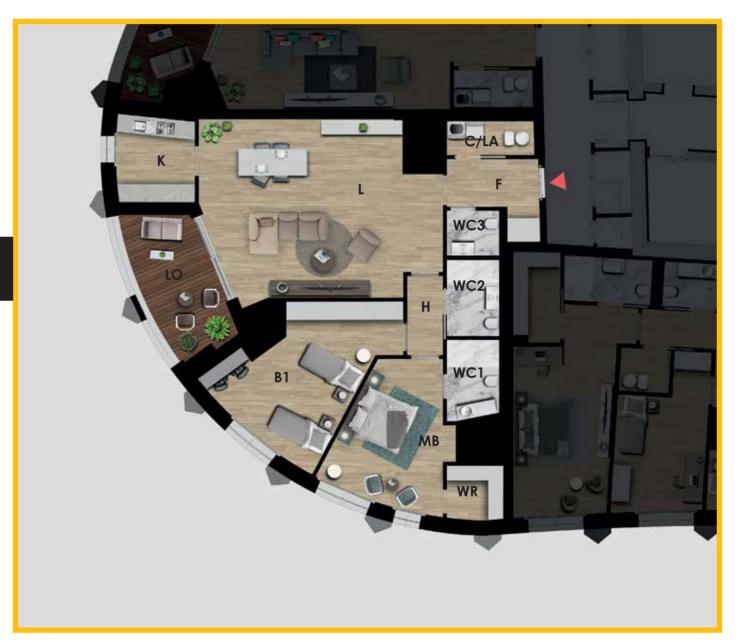

## SURFACE ANALYSIS EAST TOWER FLOOR 17 SMALL FLAT

GROSS SURFACE (selling surface)

160,70 m<sup>2</sup>

TOTAL (NET SURFACE)

130,00 m<sup>2</sup>

Subdivision of the spaces (net surface)

| L    | Living         | 44,20 m <sup>2</sup>       |
|------|----------------|----------------------------|
| K    | Kitchen        | $7,30 \text{ m}^2$         |
| MB   | Master Bedroom | 16,70 m <sup>2</sup>       |
| WR   | Wardrobe Room  | $3,60 \text{ m}^2$         |
| B1   | Bedroom 1      | 21,40 m <sup>2</sup>       |
| WC1  | Bathroom 1     | <b>4,70</b> m <sup>2</sup> |
| WC2  | Bathroom 2     | $4,40 \text{ m}^2$         |
| WC3  | Bathroom 3     | 2,70 m <sup>2</sup>        |
| C/LA | Closet/Laundry | $3,30 \text{ m}^2$         |
| F    | Foyer          | $6,30 \text{ m}^2$         |
| Н    | Hallway        | $3,40 \text{ m}^2$         |
| LO   | Loggia         | 12,00 m <sup>2</sup>       |