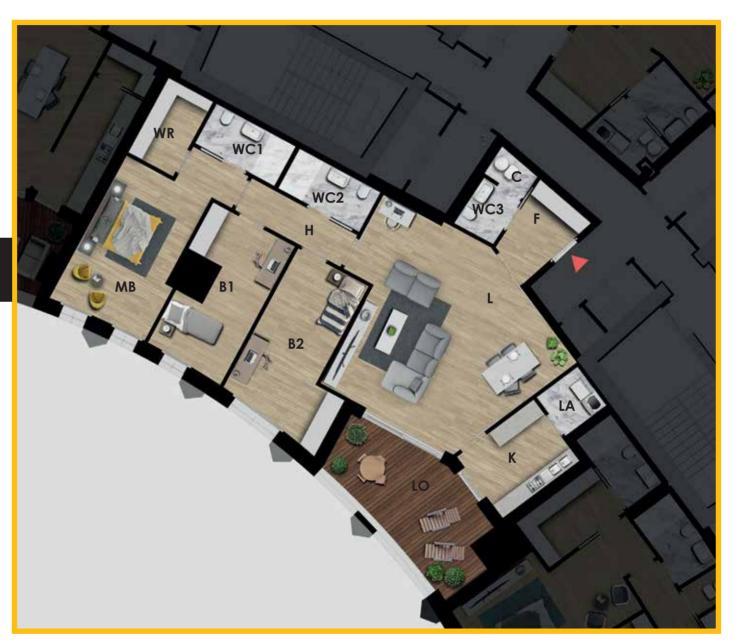

## SURFACE ANALYSIS EAST TOWER FLOOR 17 MEDIUM FLAT

GROSS SURFACE (selling surface)

179,30 m<sup>2</sup>

TOTAL (NET SURFACE)

150,20 m<sup>2</sup>

Subdivision of the spaces (net surface)

| L   | Living         | 42,30 m <sup>2</sup> |
|-----|----------------|----------------------|
| K   | Kitchen        | 8,80 m <sup>2</sup>  |
| MB  | Master Bedroom | 20,40 m <sup>2</sup> |
| WR  | Wardrobe Room  | 4,80 m <sup>2</sup>  |
| B1  | Bedroom 1      | 14,00 m <sup>2</sup> |
| B2  | Bedroom 2      | 16,70 m <sup>2</sup> |
| WC1 | Bathroom 1     | $4,50 \text{ m}^2$   |
| WC2 | Bathroom 2     | 4,70 m <sup>2</sup>  |
| WC3 | Bathroom 3     | 2,60 m <sup>2</sup>  |
| С   | Closet         | 1,50 m <sup>2</sup>  |
| F   | Foyer          | 5,30 m <sup>2</sup>  |
| Н   | Hallway        | 5,00 m <sup>2</sup>  |
| LA  | Laundry        | 2,80 m <sup>2</sup>  |
| LO  | Loggia         | 16,80 m <sup>2</sup> |