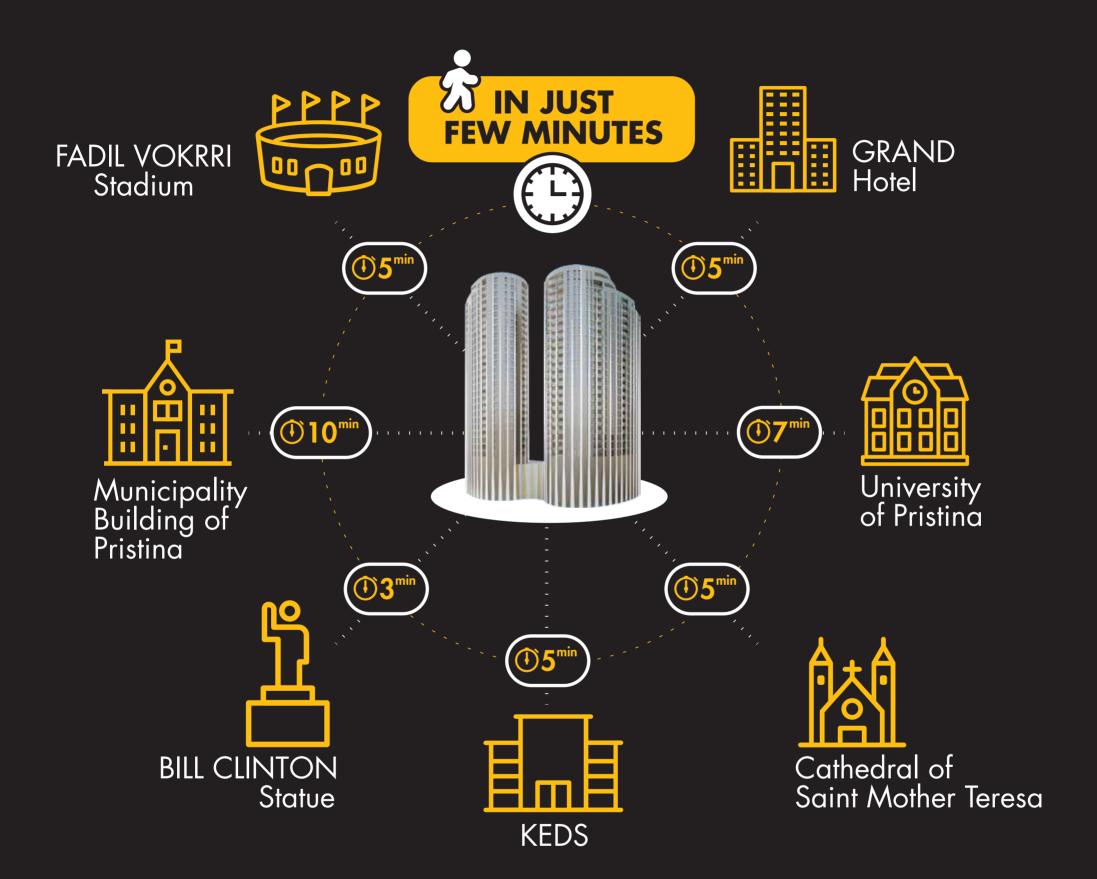

"Pristina City Center" is a business center that strives to have not only the most modern architecture, but also dedicated projects with staff and consolidated partners. Our collaborations are an added value in achieving common goals while joining the public and private sector in a single communication network.



## SURFACE ANALYSIS EAST TOWER FLOOR 17 MEDIUM FLAT







GROSS SURFACE (selling surface)

179,30 m<sup>2</sup>

TOTAL (NET SURFACE)

150,20 m<sup>2</sup>

Subdivision of the spaces (net surface)

| L   | Living         | 42,30 m <sup>2</sup> |
|-----|----------------|----------------------|
| K   | Kitchen        | 8,80 m <sup>2</sup>  |
| MB  | Master Bedroom | 20,40 m <sup>2</sup> |
| WR  | Wardrobe Room  | 4,80 m <sup>2</sup>  |
| B1  | Bedroom 1      | 14,00 m <sup>2</sup> |
| B2  | Bedroom 2      | 16,70 m <sup>2</sup> |
| WC1 | Bathroom 1     | $4,50 \text{ m}^2$   |
| WC2 | Bathroom 2     | 4,70 m <sup>2</sup>  |
| WC3 | Bathroom 3     | 2,60 m <sup>2</sup>  |
| С   | Closet         | 1,50 m <sup>2</sup>  |
| F   | Foyer          | 5,30 m <sup>2</sup>  |
| Н   | Hallway        |