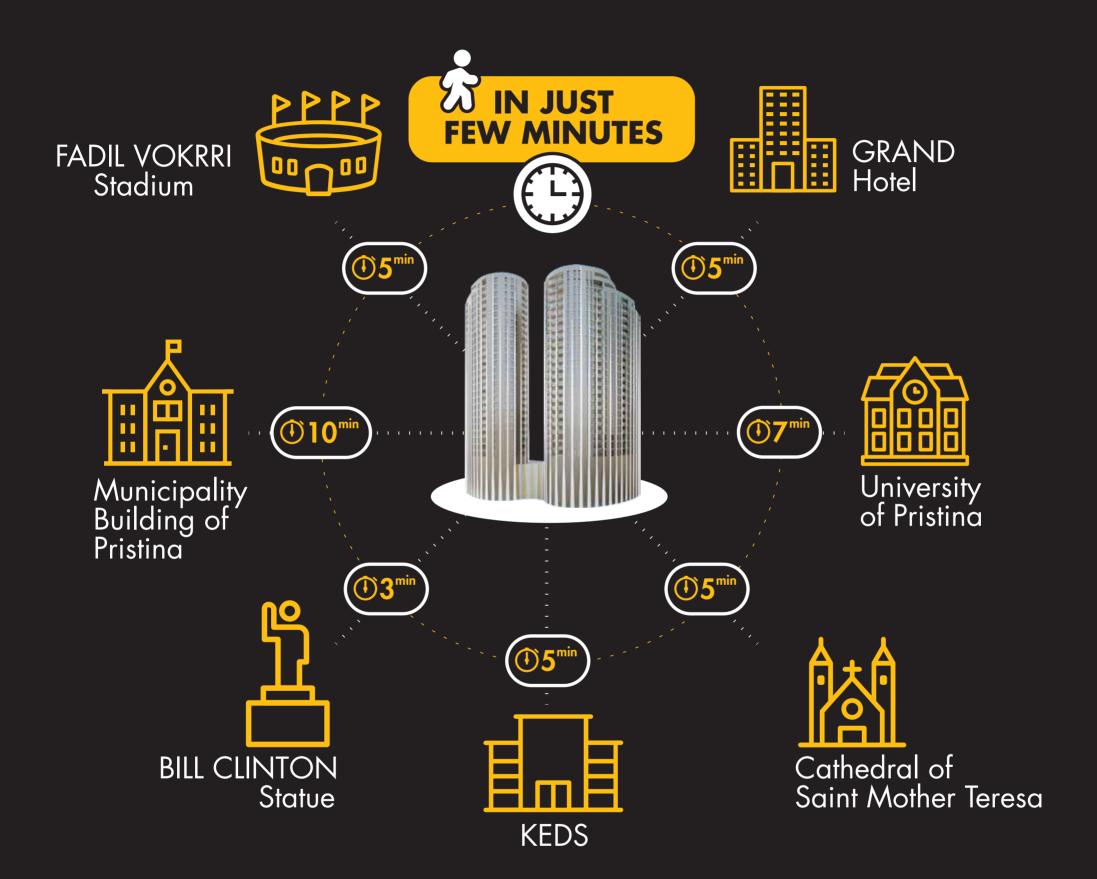

"Pristina City Center" is a business center that strives to have not only the most modern architecture, but also dedicated projects with staff and consolidated partners. Our collaborations are an added value in achieving common goals while joining the public and private sector in a single communication network.



## SURFACE ANALYSIS EAST TOWER FLOORS 6-16, 18-28 SMALL FLAT







GROSS SURFACE (selling surface)

157,10 m<sup>2</sup>

TOTAL (NET SURFACE)

130,60 m<sup>2</sup>

Subdivision of the spaces (net surface)

| L   | Living         | 38,20 m <sup>2</sup> |
|-----|----------------|----------------------|
| K   | Kitchen        | $9,50 \text{ m}^2$   |
| MB  | Master Bedroom | 22,60 m <sup>2</sup> |
| WR  | Wardrobe Room  | 3,60 m <sup>2</sup>  |
| B1  | Bedroom 1      | 22,10 m <sup>2</sup> |
| WC1 | Bathroom 1     | $4,50 \text{ m}^2$   |
| WC2 | Bathroom 2     | $3,90 \text{ m}^2$   |
| WC3 | Bathroom 3     | 2,80 m <sup>2</sup>  |
| С   | Closet         | 1,70 m <sup>2</sup>  |
| LA  | Laundry        | $2,50 \text{ m}^2$   |
| F   | Foyer          | $4,50 \text{ m}^2$   |
| Н   | Hallway