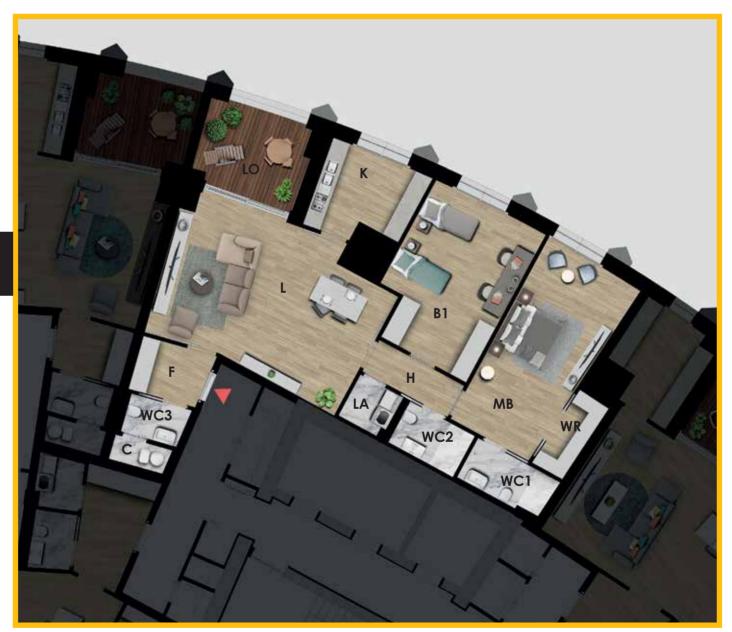

## SURFACE ANALYSIS EAST TOWER FLOORS 6-16, 18-28 SMALL FLAT

GROSS SURFACE (selling surface)

157,10 m<sup>2</sup>

TOTAL (NET SURFACE)

130,60 m<sup>2</sup>

Subdivision of the spaces (net surface)

| L   | Living         | 38,20 m <sup>2</sup> |
|-----|----------------|----------------------|
| K   | Kitchen        | $9,50 \text{ m}^2$   |
| MB  | Master Bedroom | 22,60 m <sup>2</sup> |
| WR  | Wardrobe Room  | 3,60 m <sup>2</sup>  |
| B1  | Bedroom 1      | 22,10 m <sup>2</sup> |
| WC1 | Bathroom 1     | $4,50 \text{ m}^2$   |
| WC2 | Bathroom 2     | $3,90 \text{ m}^2$   |
| WC3 | Bathroom 3     | 2,80 m <sup>2</sup>  |
| С   | Closet         | 1,70 m <sup>2</sup>  |
| LA  | Laundry        | $2,50 \text{ m}^2$   |
| F   | Foyer          | $4,50 \text{ m}^2$   |
| Н   | Hallway        | $4,10 \text{ m}^2$   |
| LO  | Loggia         | 10,60 m <sup>2</sup> |