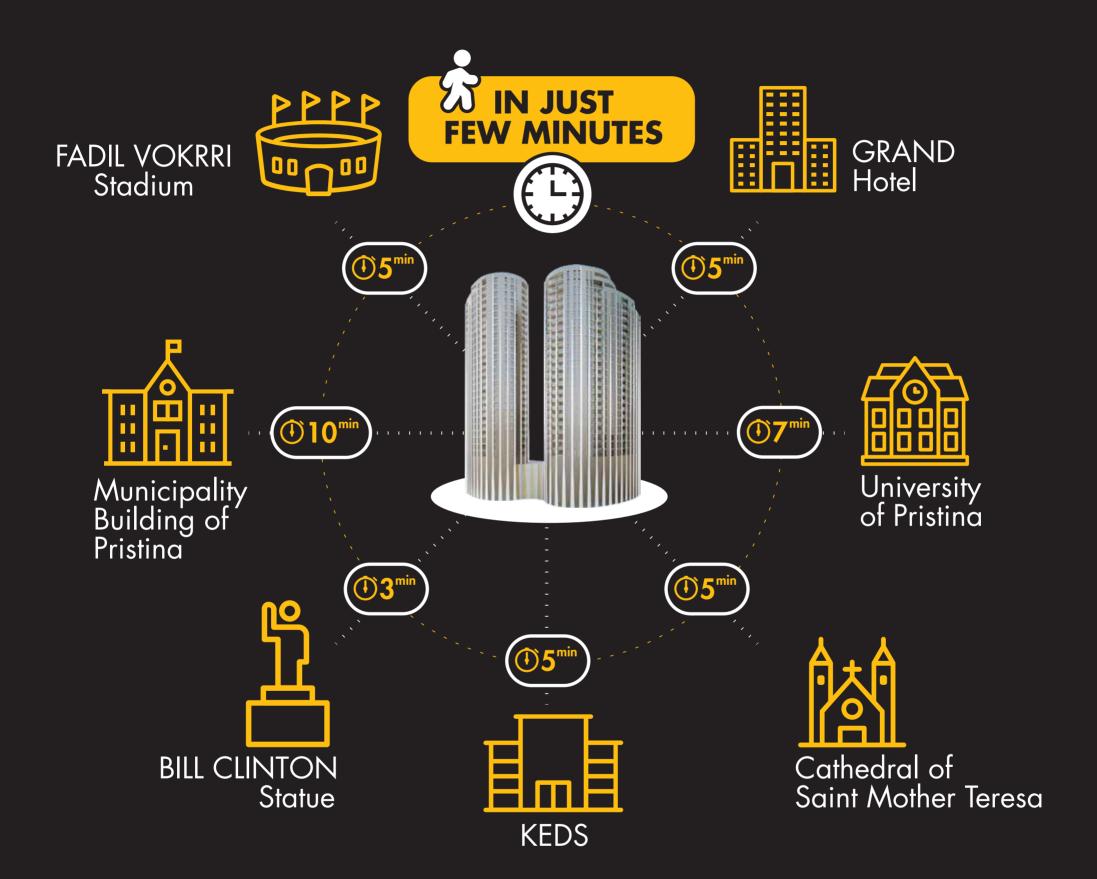

"Pristina City Center" is a business center that strives to have not only the most modern architecture, but also dedicated projects with staff and consolidated partners. Our collaborations are an added value in achieving common goals while joining the public and private sector in a single communication network.



## SURFACE ANALYSIS EAST TOWER

6

FLOORS 6-16, 18-28 SMALL FLAT



GROSS SURFACE (selling surface)

156,00 m<sup>2</sup>

TOTAL (NET SURFACE)

129,50 m<sup>2</sup>

Subdivision of the spaces (net surface)

| L   | Living         | 37,70 m <sup>2</sup> |
|-----|----------------|----------------------|
| K   | Kitchen        | $9,50 \text{ m}^2$   |
| MB  | Master Bedroom | 20,60 m <sup>2</sup> |
| WR  | Wardrobe Room  | 3,60 m <sup>2</sup>  |
| B1  | Bedroom 1      | $23,10 \text{ m}^2$  |
| WC1 | Bathroom 1     | $4,40 \text{ m}^2$   |
| WC2 | Bathroom 2     | $4,20 \text{ m}^2$   |
| WC3 | Bathroom 3     | $2,80 \text{ m}^2$   |
| С   | Closet         | 1,70 m <sup>2</sup>  |
| LA  | Laundry        | $2,30 \text{ m}^2$   |
| F   | Foyer          | $4,80 \text{ m}^2$   |
| Н   | Hallway