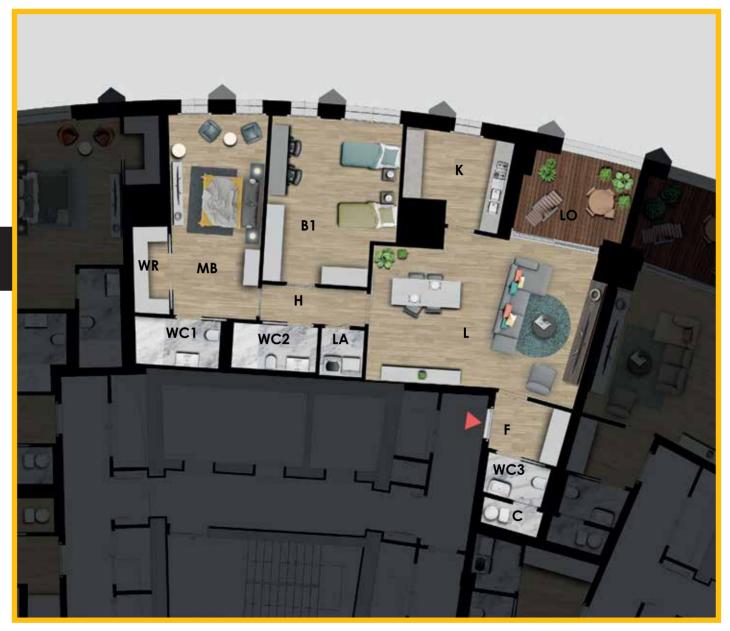

## SURFACE ANALYSIS EAST TOWER

6

FLOORS 6-16, 18-28 SMALL FLAT

GROSS SURFACE (selling surface)

156,00 m<sup>2</sup>

TOTAL (NET SURFACE)

129,50 m<sup>2</sup>

Subdivision of the spaces (net surface)

| L   | Living         | 37,70 m <sup>2</sup> |
|-----|----------------|----------------------|
| K   | Kitchen        | $9,50 \text{ m}^2$   |
| MB  | Master Bedroom | 20,60 m <sup>2</sup> |
| WR  | Wardrobe Room  | 3,60 m <sup>2</sup>  |
| B1  | Bedroom 1      | $23,10 \text{ m}^2$  |
| WC1 | Bathroom 1     | $4,40 \text{ m}^2$   |
| WC2 | Bathroom 2     | $4,20 \text{ m}^2$   |
| WC3 | Bathroom 3     | $2,80 \text{ m}^2$   |
| С   | Closet         | 1,70 m <sup>2</sup>  |
| LA  | Laundry        | $2,30 \text{ m}^2$   |
| F   | Foyer          | $4,80 \text{ m}^2$   |
| Н   | Hallway        | $4,40 \text{ m}^2$   |
| LO  | Loggia         | 10,40 m <sup>2</sup> |