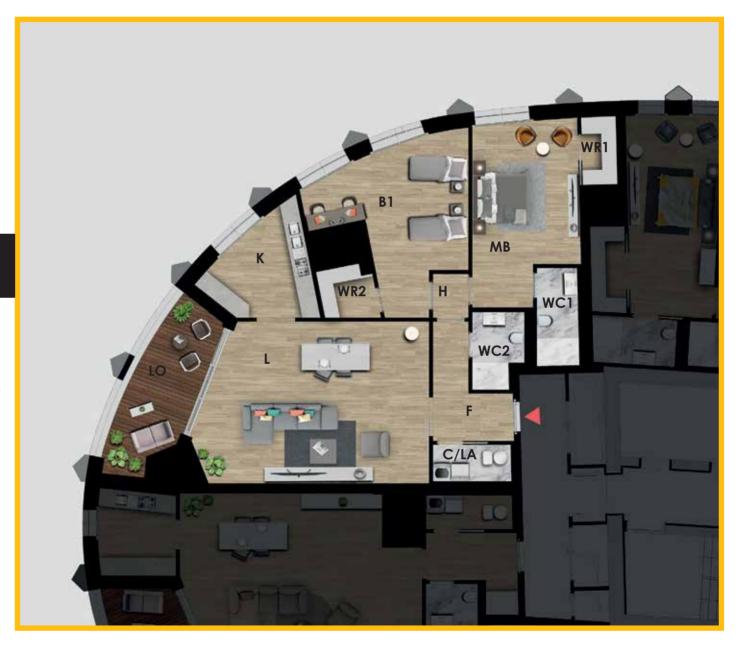

## SURFACE ANALYSIS EAST TOWER FLOORS 6-16, 18-28 SMALL FLAT

GROSS SURFACE (selling surface)

163,20 m<sup>2</sup>

TOTAL (NET SURFACE)

133,70 m<sup>2</sup>

Subdivision of the spaces (net surface)

| L    | Living          | 41,20 m <sup>2</sup> |
|------|-----------------|----------------------|
| K    | Kitchen         | 10,40 m <sup>2</sup> |
| MB   | Master Bedroom  | 20,30 m <sup>2</sup> |
| WR1  | Wardrobe Room 1 | $2,90 \text{ m}^2$   |
| WR2  | Wardrobe Room 2 | $3,20 \text{ m}^2$   |
| B1   | Bedroom 1       | 21,80 m <sup>2</sup> |
| WC1  | Bathroom 1      | 4,60 m <sup>2</sup>  |
| WC2  | Bathroom 2      | $4,10 \text{ m}^2$   |
| C/LA | Closet/Laundry  | $3,30 \text{ m}^2$   |
| F    | Foyer           | $7,30 \text{ m}^2$   |
| Н    | Hallway         | 1,90 m <sup>2</sup>  |
| LO   | Loggia          | 12,70 m <sup>2</sup> |