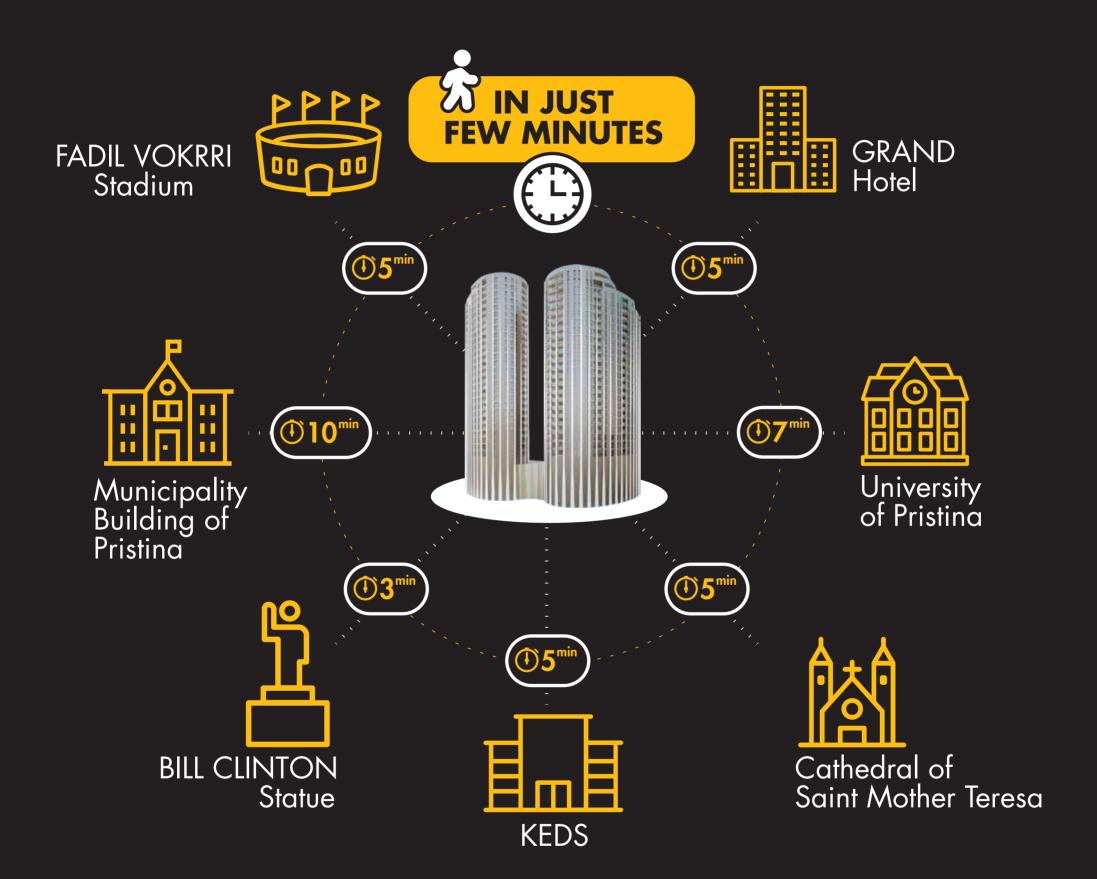

"Pristina City Center" is a business center that strives to have not only the most modern architecture, but also dedicated projects with staff and consolidated partners. Our collaborations are an added value in achieving common goals while joining the public and private sector in a single communication network.



## SURFACE ANALYSIS EAST TOWER FLOORS 6-16, 18-28 SMALL FLAT







GROSS SURFACE (selling surface)

163,20 m<sup>2</sup>

TOTAL (NET SURFACE)

133,70 m<sup>2</sup>

Subdivision of the spaces (net surface)

| L    | Living          | 41,20 m <sup>2</sup> |
|------|-----------------|----------------------|
| K    | Kitchen         | 10,40 m <sup>2</sup> |
| MB   | Master Bedroom  | 20,30 m <sup>2</sup> |
| WR1  | Wardrobe Room 1 | $2,90 \text{ m}^2$   |
| WR2  | Wardrobe Room 2 | $3,20 \text{ m}^2$   |
| B1   | Bedroom 1       | 21,80 m <sup>2</sup> |
| WC1  | Bathroom 1      | 4,60 m <sup>2</sup>  |
| WC2  | Bathroom 2      | $4,10 \text{ m}^2$   |
| C/LA | Closet/Laundry  | $3,30 \text{ m}^2$   |
| F    | Foyer           | $7,30 \text{ m}^2$   |
| Н    | Hallway         | 1,90 m <sup>2<