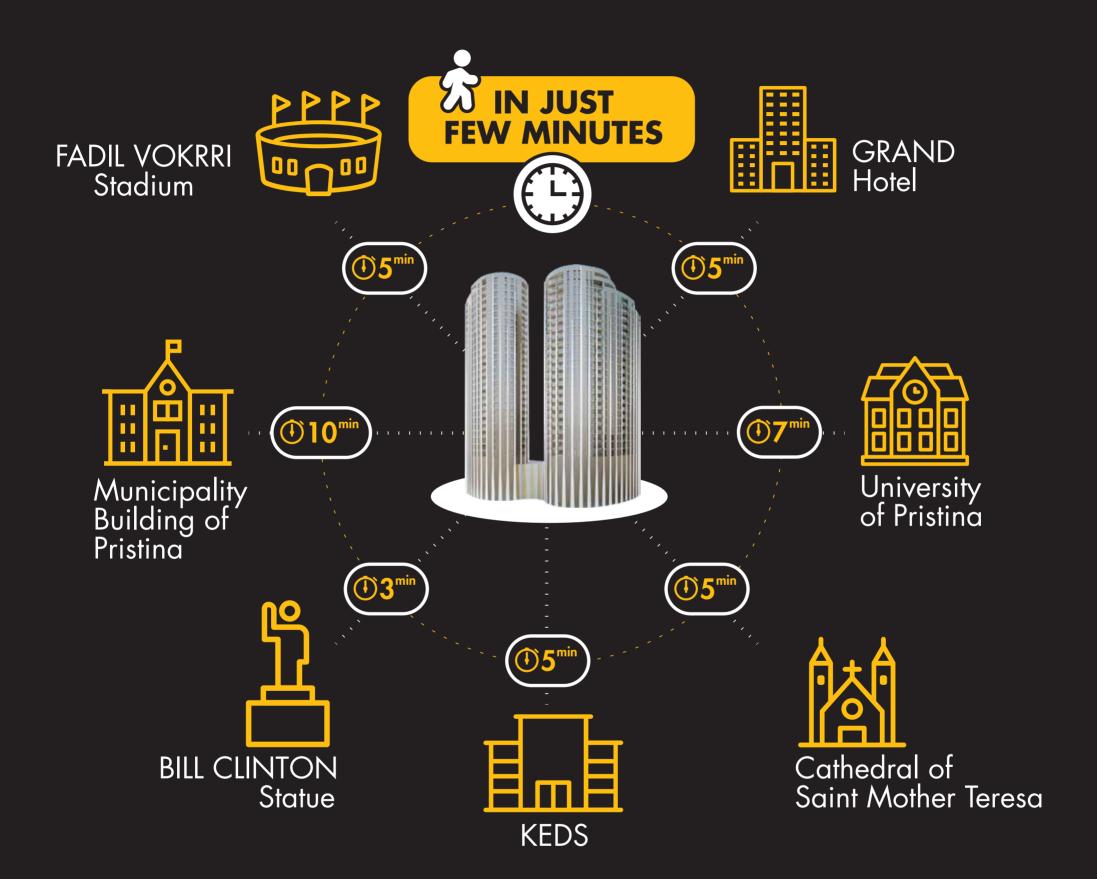

"Pristina City Center" is a business center that strives to have not only the most modern architecture, but also dedicated projects with staff and consolidated partners. Our collaborations are an added value in achieving common goals while joining the public and private sector in a single communication network.



## SURFACE ANALYSIS EAST TOWER FLOORS 6-16,18-28 MEDIUM FLAT





GROSS SURFACE (selling surface)

183,20 m<sup>2</sup>

TOTAL (NET SURFACE)

155,30 m<sup>2</sup>

Subdivision of the spaces (net surface)

| L   | Living         | $42,30 \text{ m}^2$        |
|-----|----------------|----------------------------|
| K   | Kitchen        | 9,20 m <sup>2</sup>        |
| MB  | Master Bedroom | 20,70 m <sup>2</sup>       |
| WR  | Wardrobe Room  | 4,80 m <sup>2</sup>        |
| B1  | Bedroom 1      | 14,50 m <sup>2</sup>       |
| B2  | Bedroom 2      | 16,70 m <sup>2</sup>       |
| WC1 | Bathroom 1     | 4,50 m <sup>2</sup>        |
| WC2 | Bathroom 2     | <b>4,70</b> m <sup>2</sup> |
| WC3 | Bathroom 3     | $2,90 \text{ m}^2$         |
| С   | Closet         | 2,70 m <sup>2</sup>        |