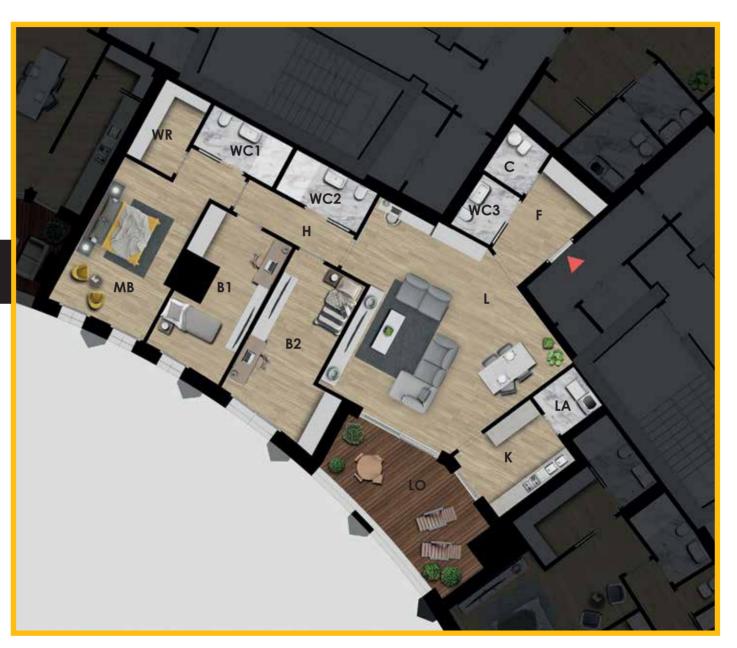

## SURFACE ANALYSIS EAST TOWER FLOORS 6-16,18-28 MEDIUM FLAT

GROSS SURFACE (selling surface)

183,20 m<sup>2</sup>

TOTAL (NET SURFACE)

155,30 m<sup>2</sup>

Subdivision of the spaces (net surface)

| L   | Living         | $42,30 \text{ m}^2$        |
|-----|----------------|----------------------------|
| K   | Kitchen        | 9,20 m <sup>2</sup>        |
| MB  | Master Bedroom | 20,70 m <sup>2</sup>       |
| WR  | Wardrobe Room  | 4,80 m <sup>2</sup>        |
| B1  | Bedroom 1      | 14,50 m <sup>2</sup>       |
| B2  | Bedroom 2      | 16,70 m <sup>2</sup>       |
| WC1 | Bathroom 1     | 4,50 m <sup>2</sup>        |
| WC2 | Bathroom 2     | <b>4,70</b> m <sup>2</sup> |
| WC3 | Bathroom 3     | $2,90 \text{ m}^2$         |
| С   | Closet         | 2,70 m <sup>2</sup>        |
| F   | Foyer          | 7,80 m <sup>2</sup>        |
| Н   | Hallway        | $5,00 \text{ m}^2$         |
| LA  | Laundry        | $2,80 \text{ m}^2$         |
| LO  | Loggia         | 16,70 m <sup>2</sup>       |