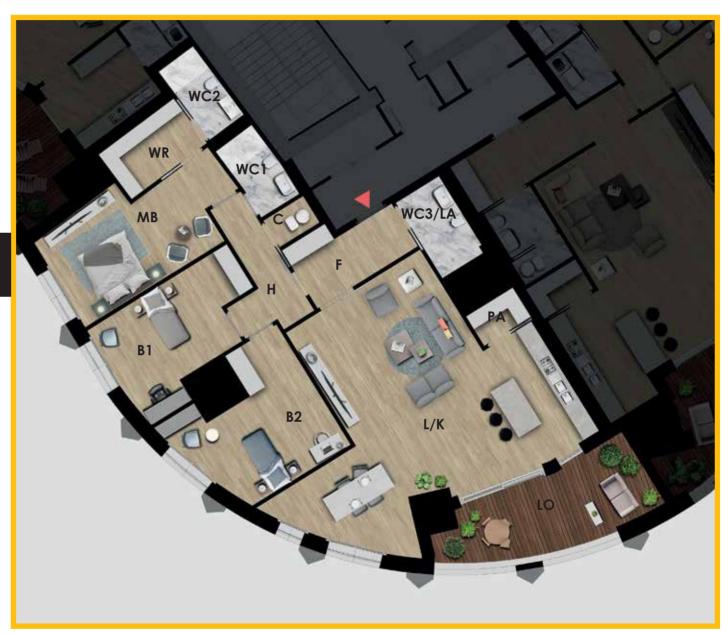

GROSS SURFACE (selling surface)

207,50 m<sup>2</sup>

TOTAL (NET SURFACE)

173,80 m<sup>2</sup>

Subdivision of the spaces (net surface)

| L/K    | Living/Kitchen     | 60,10 m <sup>2</sup> |
|--------|--------------------|----------------------|
| MB     | Master Bedroom     | 20,00 m <sup>2</sup> |
| WR     | Wardrobe Room      | $5,70 \text{ m}^2$   |
| B1     | Bedroom 1          | 17,20 m <sup>2</sup> |
| B2     | Bedroom 2          | 19,40 m <sup>2</sup> |
| WC1    | Bathroom 1         | $4,10 \text{ m}^2$   |
| WC2    | Bathroom 2         | $4,10 \text{ m}^2$   |
| WC3/LA | Bathroom 3/Laundry | $6,20 \text{ m}^2$   |
| С      | Closet             | 1,70 m <sup>2</sup>  |
| F      | Foyer              | $7,70 \text{ m}^2$   |
| Н      | Hallway            | $7,30 \text{ m}^2$   |
| PA     | Pantry             | $2,50 \text{ m}^2$   |
| LO     | Loggia             | $17,80 \text{ m}^2$  |