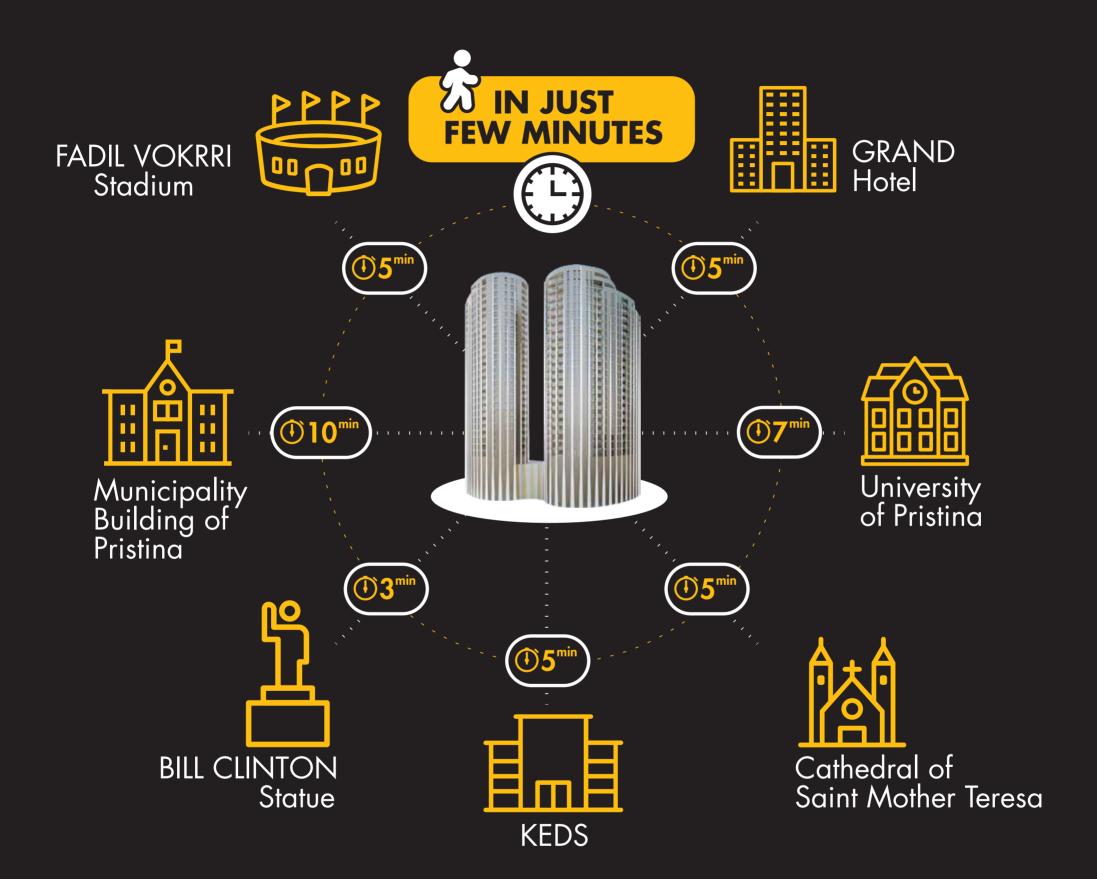

"Pristina City Center" is a business center that strives to have not only the most modern architecture, but also dedicated projects with staff and consolidated partners. Our collaborations are an added value in achieving common goals while joining the public and private sector in a single communication network.







GROSS SURFACE (selling surface)

207,50 m<sup>2</sup>

TOTAL (NET SURFACE)

173,80 m<sup>2</sup>

Subdivision of the spaces (net surface)

| L/K    | Living/Kitchen     | 60,10 m <sup>2</sup> |
|--------|--------------------|----------------------|
| MB     | Master Bedroom     | 20,00 m <sup>2</sup> |
| WR     | Wardrobe Room      | $5,70 \text{ m}^2$   |
| B1     | Bedroom 1          | 17,20 m <sup>2</sup> |
| B2     | Bedroom 2          | 19,40 m <sup>2</sup> |
| WC1    | Bathroom 1         | $4,10 \text{ m}^2$   |
| WC2    | Bathroom 2         | $4,10 \text{ m}^2$   |
| WC3/LA | Bathroom 3/Laundry | $6,20 \text{ m}^2$   |
| С      | Closet             | 1,70 m <sup>2</sup>  |
| F      | Foyer              | $7,70 \text{ m}^2$   |
| Н      | Hallway            | $7,30 \text{ m}^2$